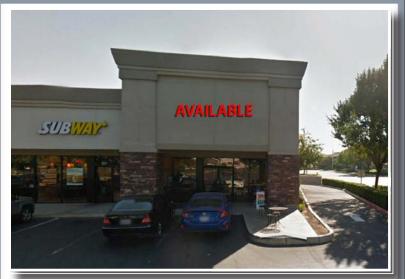

## End Cap Space Available for Lease

Bethel Avenue:  $\pm$  13,660 ADT (2017)

**Availability:**  $\pm 1,337$  Sq. Ft.

| Demographics: | 1 Mile   | 2 Mile   | 3 Mile   |
|---------------|----------|----------|----------|
| Population    | 13,620   | 26,868   | 28,200   |
| Avg HH Income | \$65,669 | \$56,707 | \$57,002 |

#### **Property Features:**

- Anchored by Wal-Mart Supercenter
- Co-tenants in the center include O'Reilly Auto Parts, Mountain Mike's, AT&T, Subway, GameStop and Sally Beauty
- Fully signalized intersection
- Situated just north of Sanger High School and at the same intersection as a new Walgreens, 99 Cents Only and Panda Express
- Tenant has right to pylon panel on Jensen