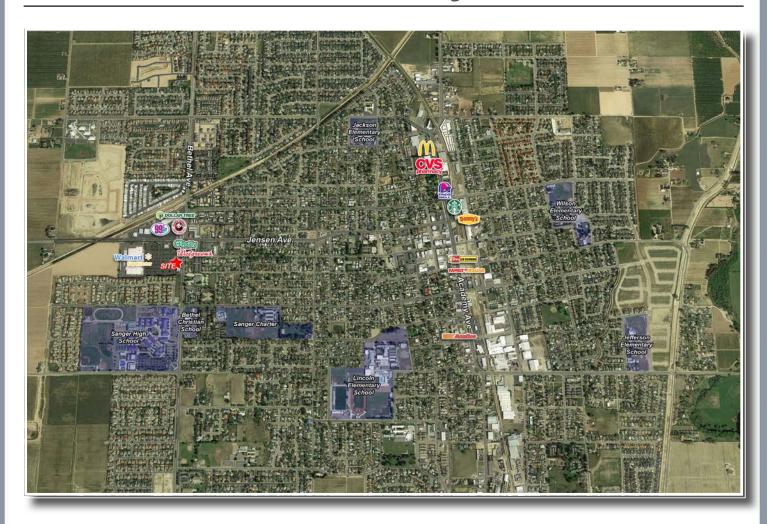

## Location Aerial - Sanger, CA

Sanger is a city in Fresno County, California. The population was 25,318 in 2018, up from 18,731 at the 2000 census. This growing city is located 13 miles east of Fresno. Act on this rare opportunity to be at the dominant retail intersection in town.