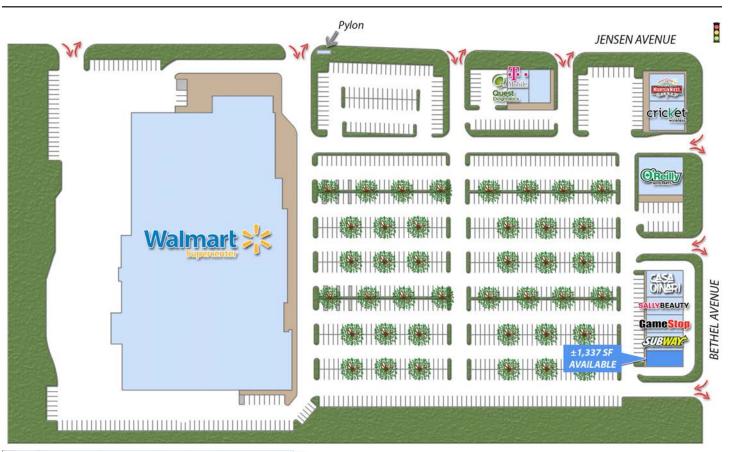

### Site Plan

COMMERCIAL

#### **Property Features:**

- Anchored by Wal-Mart Supercenter
- Co-tenants in the center include O'Reilly Auto Parts, Mountain Mike's, AT&T, Subway, GameStop and Sally Beauty
- Fully signalized intersection
- Situated just north of Sanger High School and at the same intersection as a new Walgreens, 99 Cents Only and Panda Express
- Tenant has right to pylon panel on Jensen