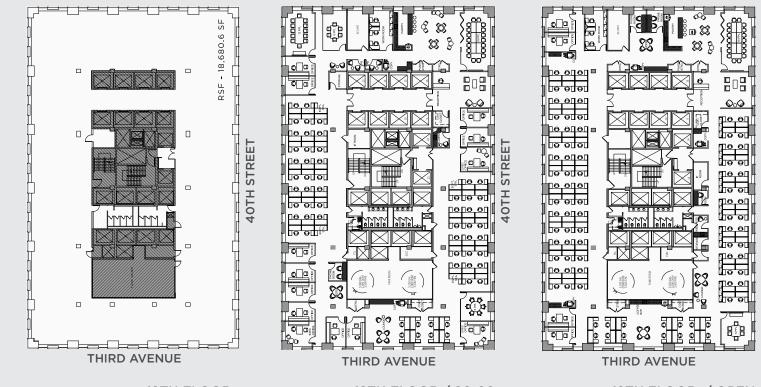

ONE FLOOR LEFT | 19TH FLOOR IS UNDER CONTRACT 18TH FLOOR IS AVAILABLE - 18,680 RSF OFFICE CONDOMINIUM FOR SALE IDEAL FOR GOVERNMENT, NON-PROFIT OR INVESTORS **IMMEDIATE POSSESSION** 

# **UNIT FEATURES**

- **Delivered Vacant**
- Existing Furniture Can Be Made Available
- Spectacular 360° views with Full Height Windows on all Four Sides
- Highly Efficient Floor Plan
- Real Estate Tax Exemption for Qualified Users

**18TH FLOOR** 

18TH FLOOR / 80-20 Head Count 72

18TH FLOOR / OPEN Head Count 94

STRE

**40TH** 