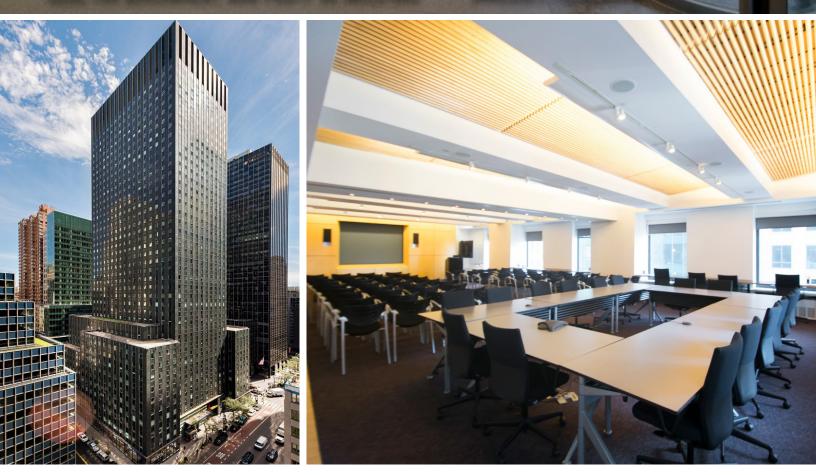

## **BUILDING HIGHLIGHTS**

- World Class Midtown Manhattan Location
- Two Blocks from Grand Central with Access to the 4, 5, 6, 7 and S Subway Lines, the Hudson, Harlem and New Haven Metro North Lines, and the Upcoming LIRR Access
- Class A, Glass and Steel, High-Rise Building
- High Security, Two-Story Lobby with 24/7 Access
- Modern Building Systems and First-Class Management
- Steps From the UN and a Few Blocks From NYC's Most Prestigious Hospitals
- Ideal for a Wide Range of Occupiers including Not-for Profits, Government, Legal, Consulting, TAMI and FIRE