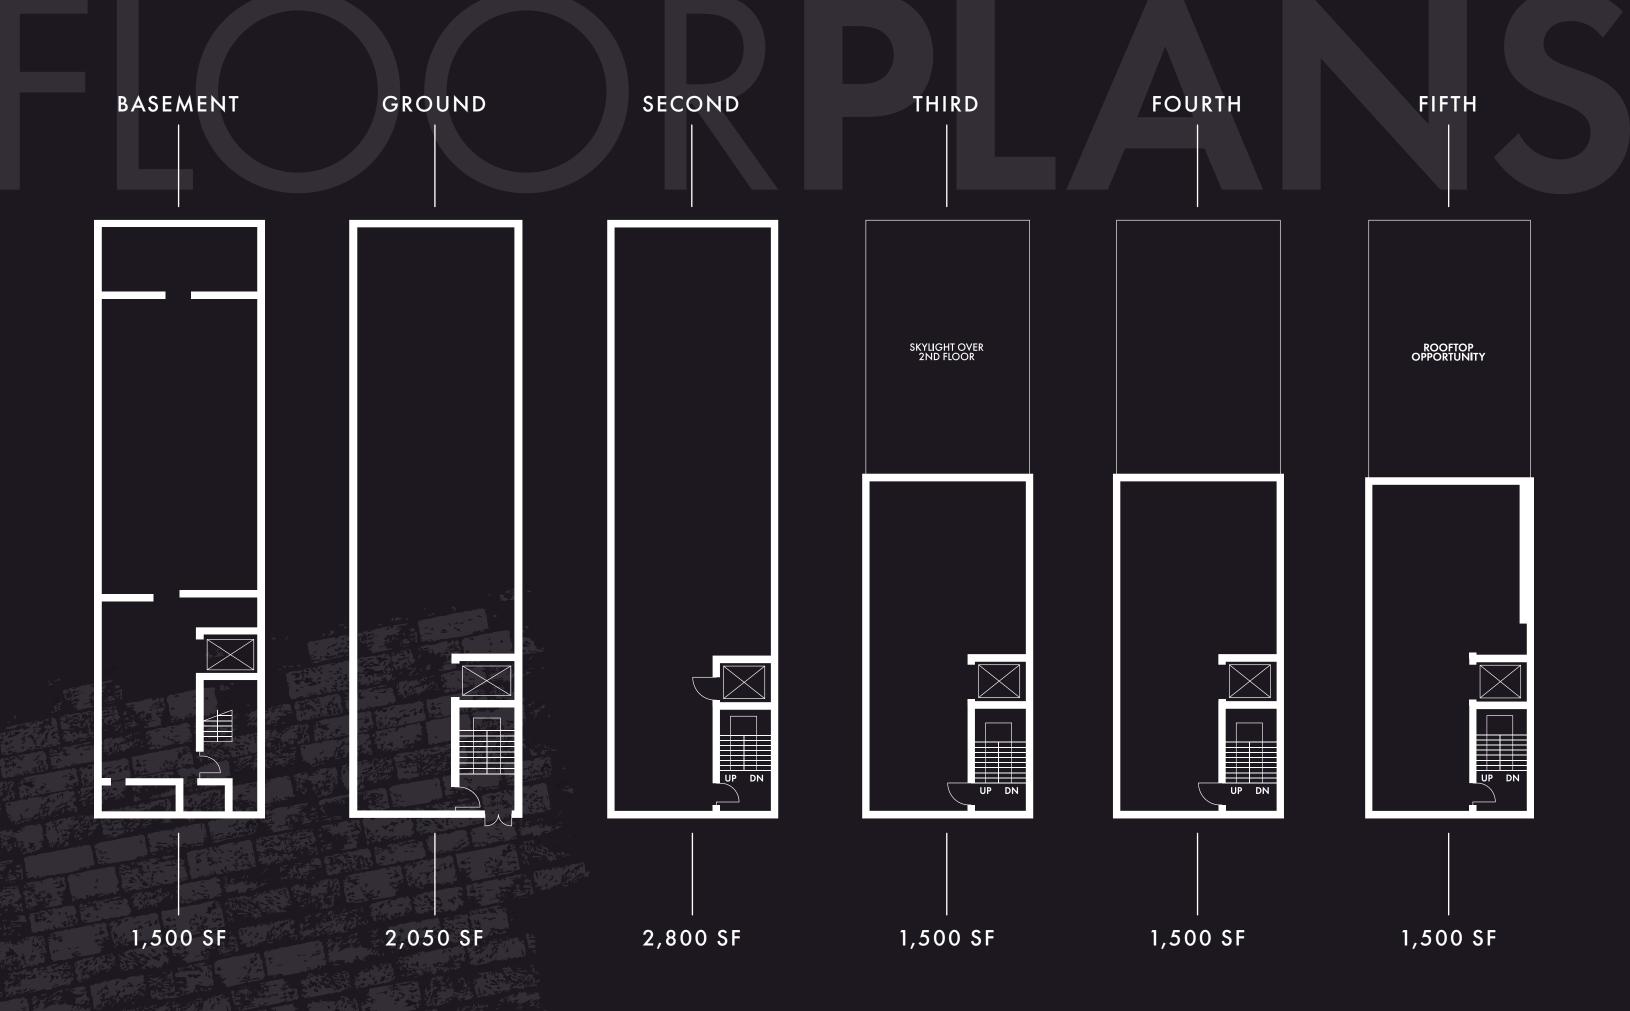

#### SIZE

Ground: 2,050 SF Second: 2,800 SF Third: 1,500 SF Fourth: 1,500 SF Fifth: 1,500 SF

Basement: 1,500 SF **Total: 10,850 SF** 