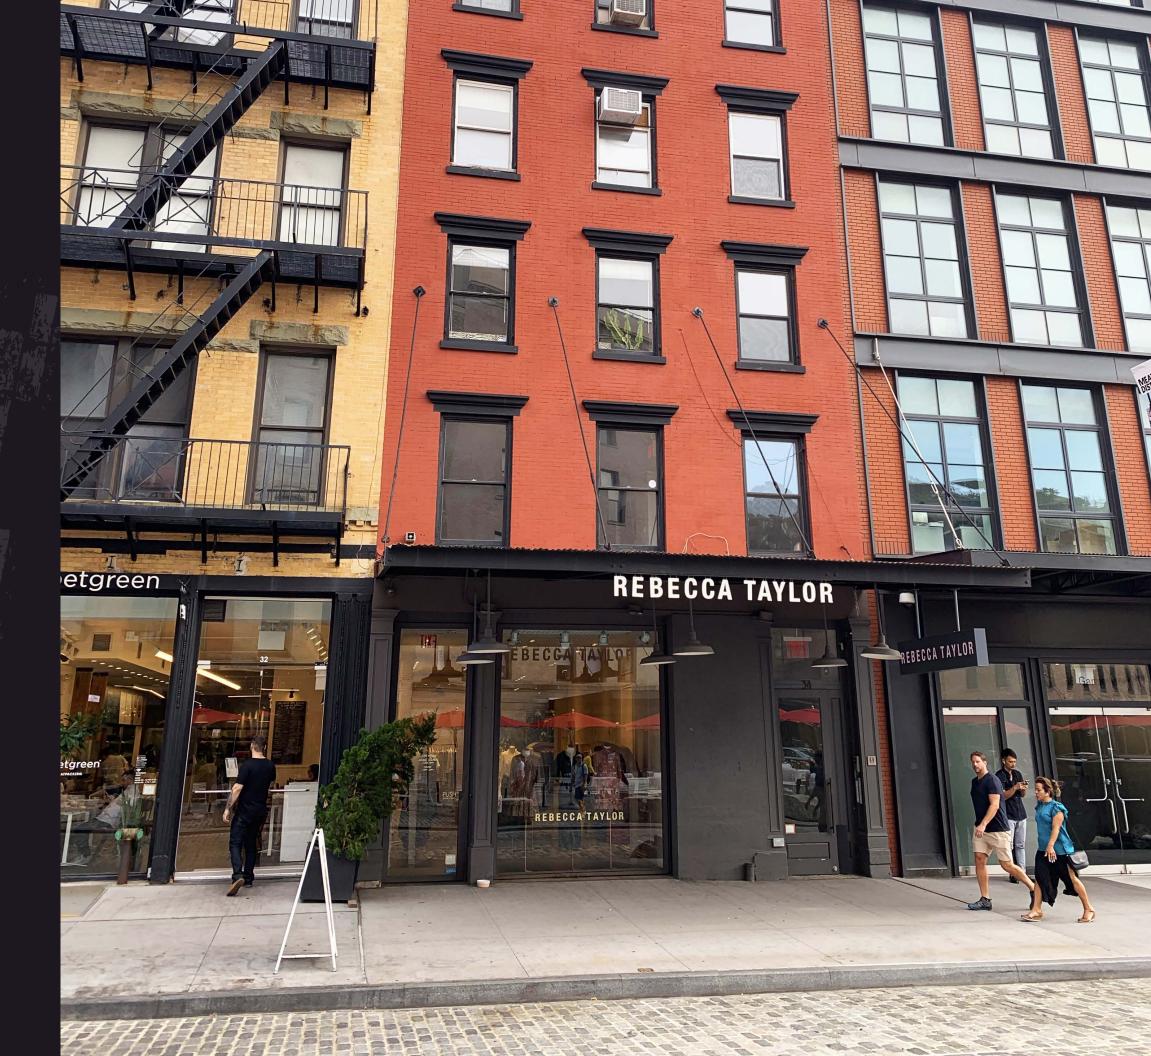

## THIRTY FOUR GANSEVOORT STREET

MEATPACKING DISTRICT TOWNHOUSE OPPORTUNITY

#### **COMMENTS**

Next to Gansevoort Row, welcoming new tenants Hermés, Pastis, Brunello Cucinelli, Belstaff and Frame.

Potential for full building opportunity or floors can be leased separately.

Between Hudson and Greenwich Streets.