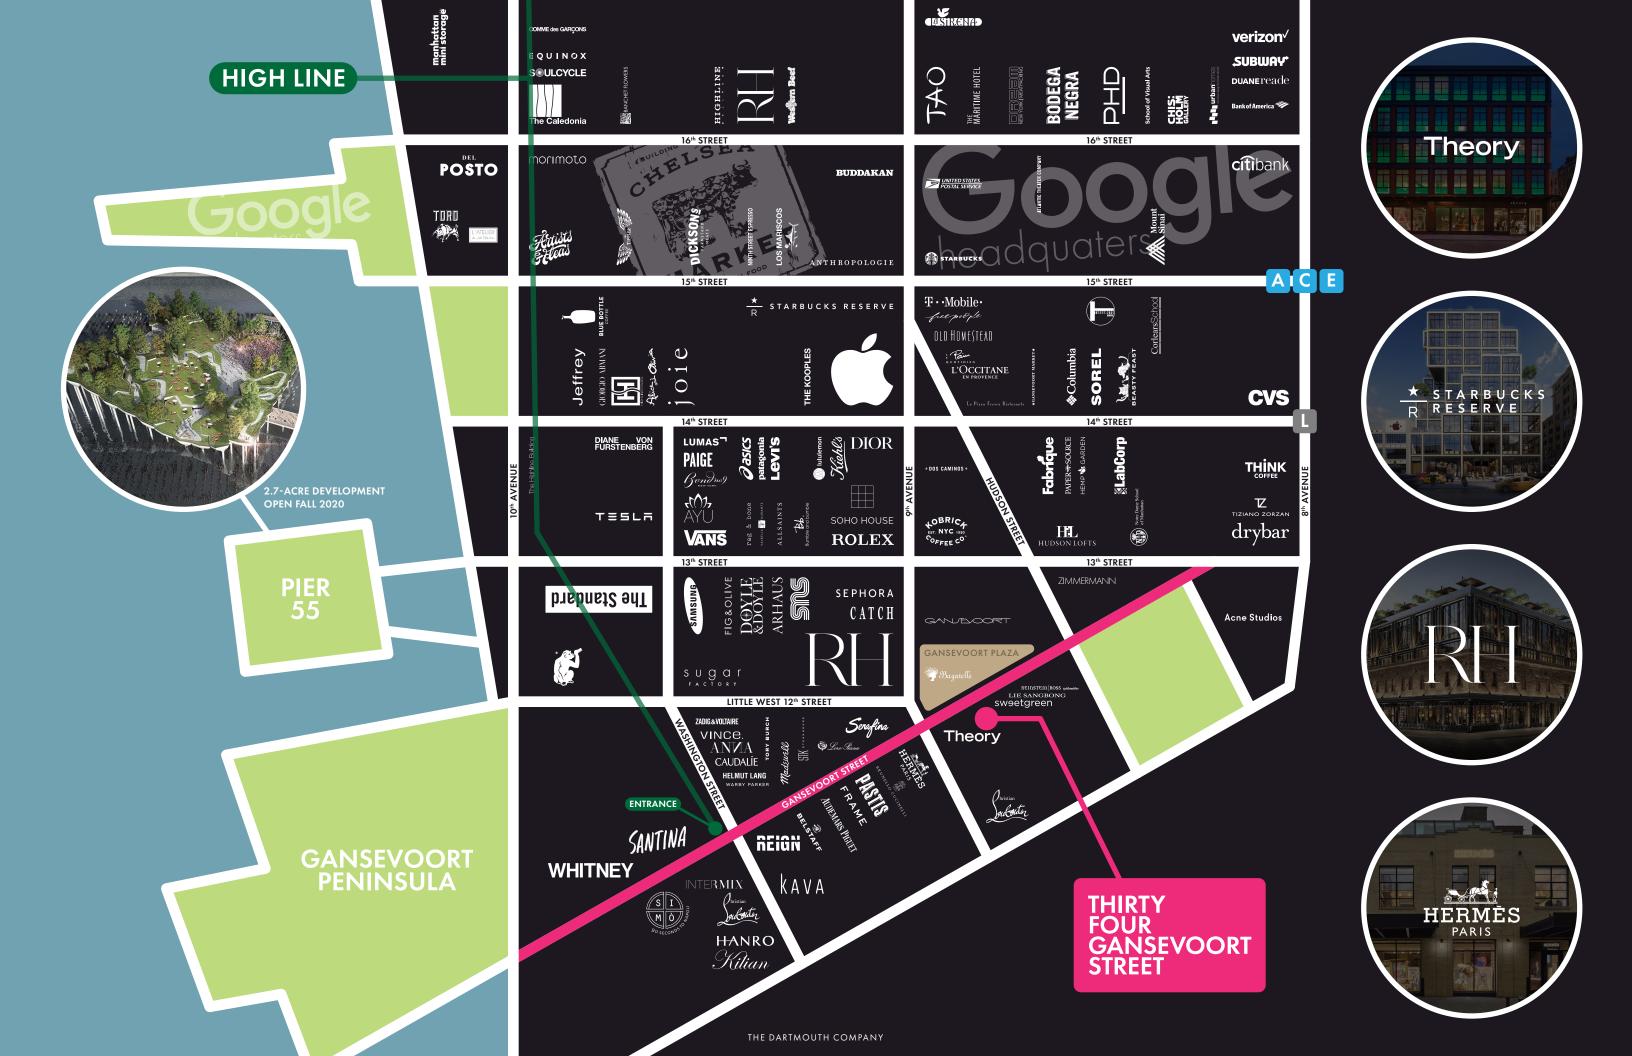

#### **NEIGHBORING TENANTS**

Hermes | Theory | Madewell | Restoration Hardware Frame | Catch | Vince | Tesla | Rolex | Apple | Pastis

#### **COMMENTS**

Next to Gansevoort Row, welcoming new tenants Hermés, Pastis, Brunello Cucinelli, Belstaff and Frame.

Potential for full building opportunity or floors can be leased separately.

Between Hudson and Greenwich Streets.

Across from the Gansevoort Plaza, over 7,500 square feet of public space and seating.