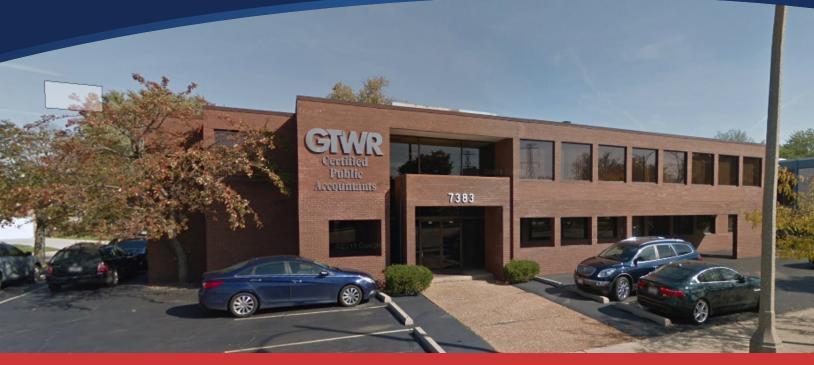

### **PROPERTY HIGHLIGHTS**

- Two-story masonry office building
- 5,480 SF available (entire 2nd floor)
- Ideal location for easy fast access to O'Hare International Airport and Downtown Chicago
- Close to RTA and CTA
- Close to banks, hotels, and restaurants
- On the same block as the proposed mixed use redevelopment on the former Purple Hotel site
- Abundant parking
- 2 year old HVAC
- Approximately 2,000 SF basement storage space
- 1995 roof tear-off / new layer (approximately 5 years old)
- Zoned O (Office District) and I-3 (Intensive Industrial)