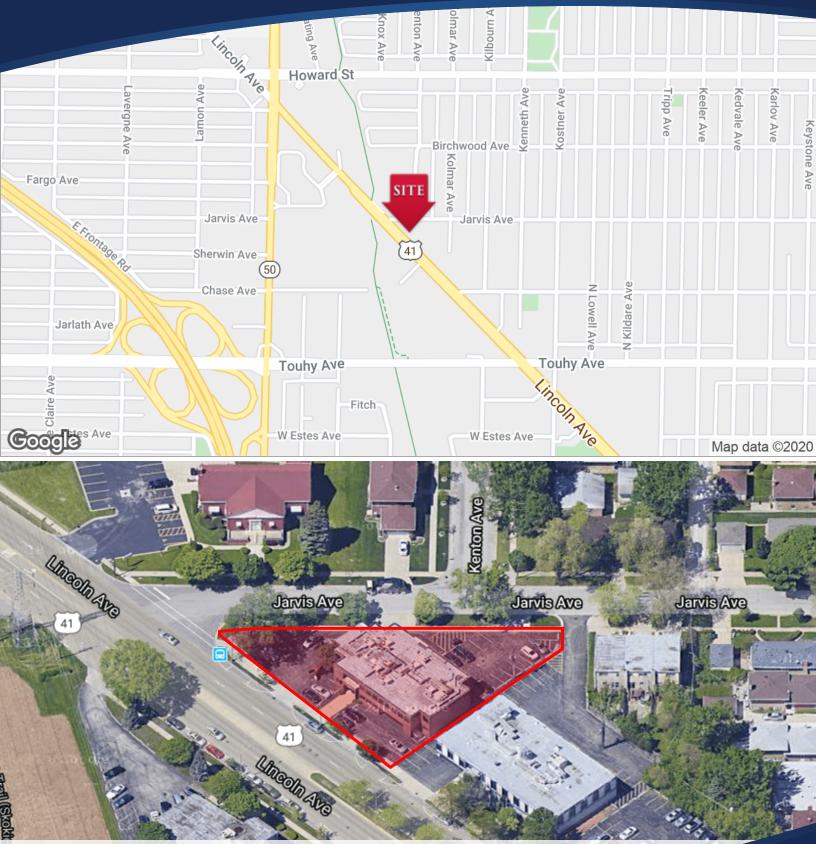

### **PROPERTY HIGHLIGHTS**

- Two-story masonry office building
- 5,480 SF available (entire 2nd floor)
- Ideal location for easy fast access to O'Hare International Airport and Downtown Chicago
- Close to RTA and CTA
- Close to banks, hotels, and restaurants
- On the same block as the proposed mixed use redevelopment on the former Purple Hotel site
- Abundant parking
- 2 year old HVAC
- Approximately 2,000 SF basement storage space
- 1995 roof tear-off / new layer (approximately 5 years old)
- Zoned O (Office District) and I-3 (Intensive Industrial)