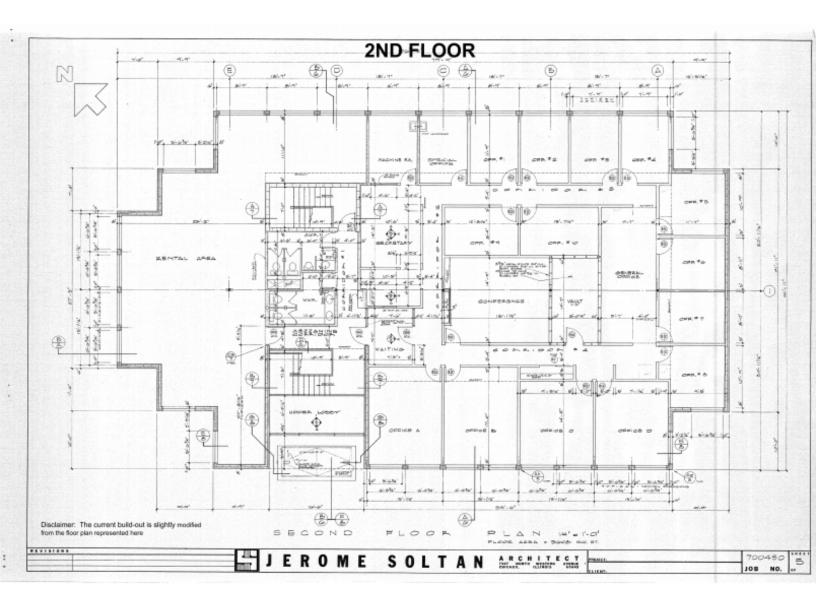

### **OFFERING SUMMARY**

| 9,845 SF              |
|-----------------------|
| 5,480 SF              |
| 1st Floor:            |
| (1A) 1,000 SF &       |
| (1B) 2,480 SF         |
| 2nd Floor: 5,480 SF   |
| 0.4 acres             |
| 600A / 120/208V       |
| 35 spots              |
| \$695,000             |
| \$16.00 PSF MG        |
| \$50,327.77/Yr (2018) |
|                       |

### **PROPERTY HIGHLIGHTS**

- Two-story masonry office building
- 5,480 SF available (entire 2nd floor)
- Ideal location for easy fast access to O'Hare International Airport and Downtown Chicago
- Close to RTA and CTA
- Close to banks, hotels, and restaurants
- On the same block as the proposed mixed use redevelopment on the former Purple Hotel site
- Abundant parking
- 2 year old HVAC
- Approximately 2,000 SF basement storage space
- 1995 roof tear-off / new layer (approximately 5 years old)
- Zoned O (Office District) and I-3 (Intensive Industrial)