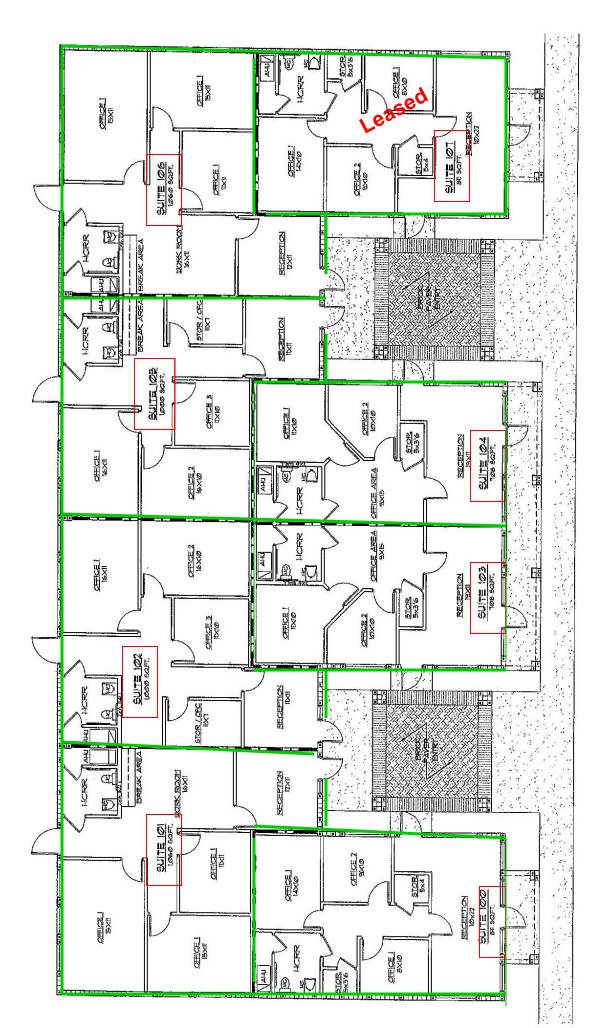

Lease an Office Suite Starting at
708 SF up to 1,625 SF!

Lease Rate \$12 psf Gross + Sales Tax
& \$45 per month per unit for Dumpster
Flexible Terms / Beautiful Property /
Well Maintained Building & Landscaping