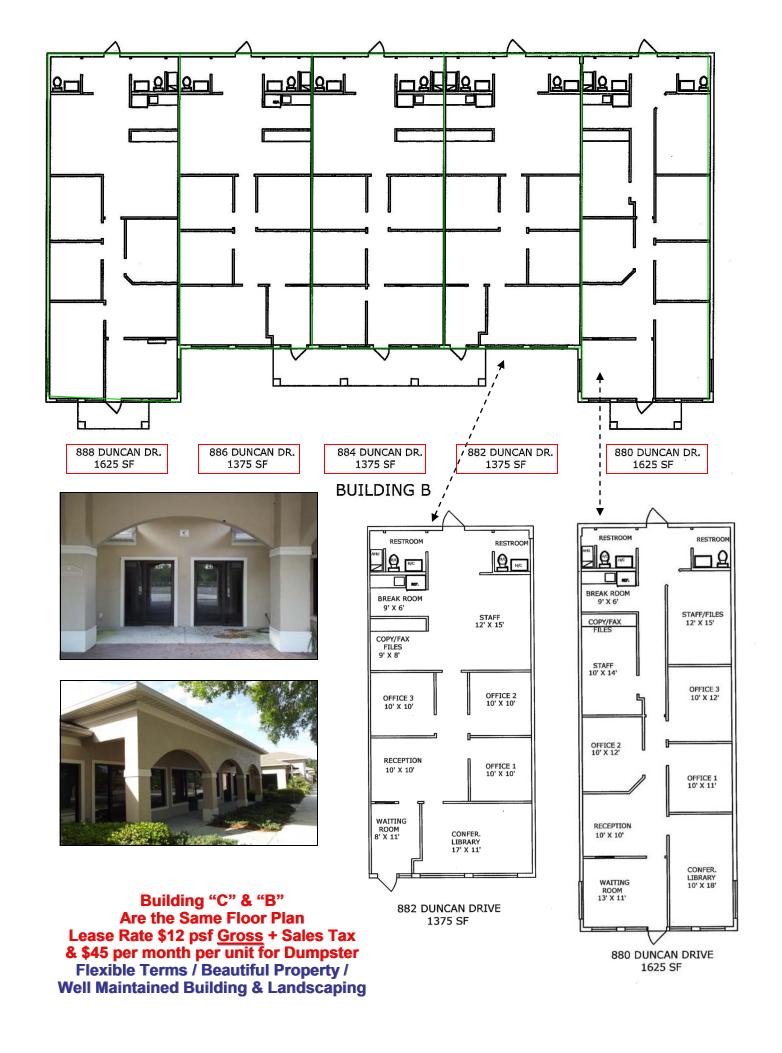

Lease an Office Suite Starting at
708 SF up to 1,625 SF!

Lease Rate \$12 psf Gross + Sales Tax
& \$45 per month per unit for Dumpster
Flexible Terms / Beautiful Property /
Well Maintained Building & Landscaping