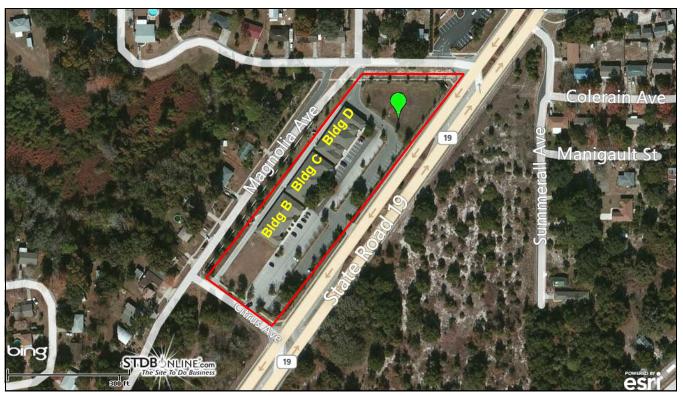

## South Pointe Commerce Park SR 19 / 880 Duncan Dr, Tavares, Lake Co, FL 32778 Commercial / Professional

**Brand New Office Space For Lease**Commercial / Professional

- 4+/- Acres site, 3 Buildings & Plenty of Parking
- 380+/- FT of SR 19 Frontage with Excellent Visibility
- Zoned PD Planned Development. City of Tayares
- City Utilities
- 3% Co-Broke
- Alt Key # 3881425