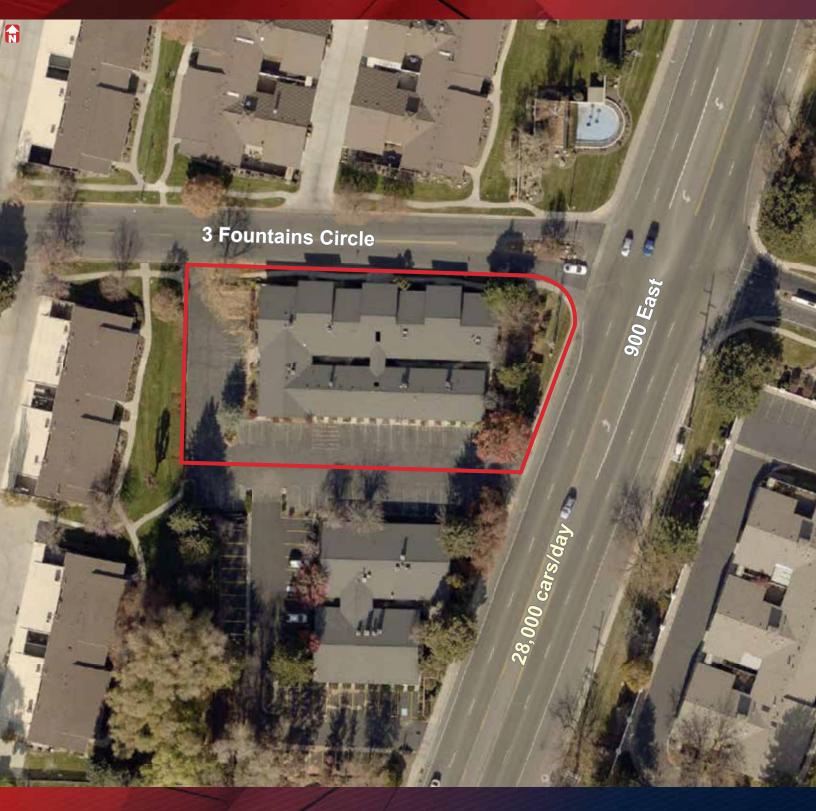

### **PROPERTY** HIGHLIGHTS

- Basement Unit A: 628 SF
- Basement Unit B: 831 SF
- Basement Combined Units: 1,459 SF
- Competitive lease rates of \$11/SF Full Service
- Tenant Improvement Allowance Available
- Great Location in the Three Fountains Professional Plaza with close
  proximity to Van Winkle Expressway and the Ivy Place Shopping Village
- On-Premise Tenant Parking with 5 Parking Spots

### **PROPERTY** OVERVIEW

Three Fountains Professional Plaza is a professional and medical office park. The property is located on 9th East and is within close proximity to Van Winkle Expressway and the Ivy Place Shopping Village. The available spaces (Unit A: 628 SF & Unit B: 831 SF) are in the basement of a dental office and can be combined for a total of 1,459 SF. Tenant is allotted on-premise parking of 5 spots, and a TI allowance may be provided to remodel the space. Rate includes utilities, building services and property expenses.