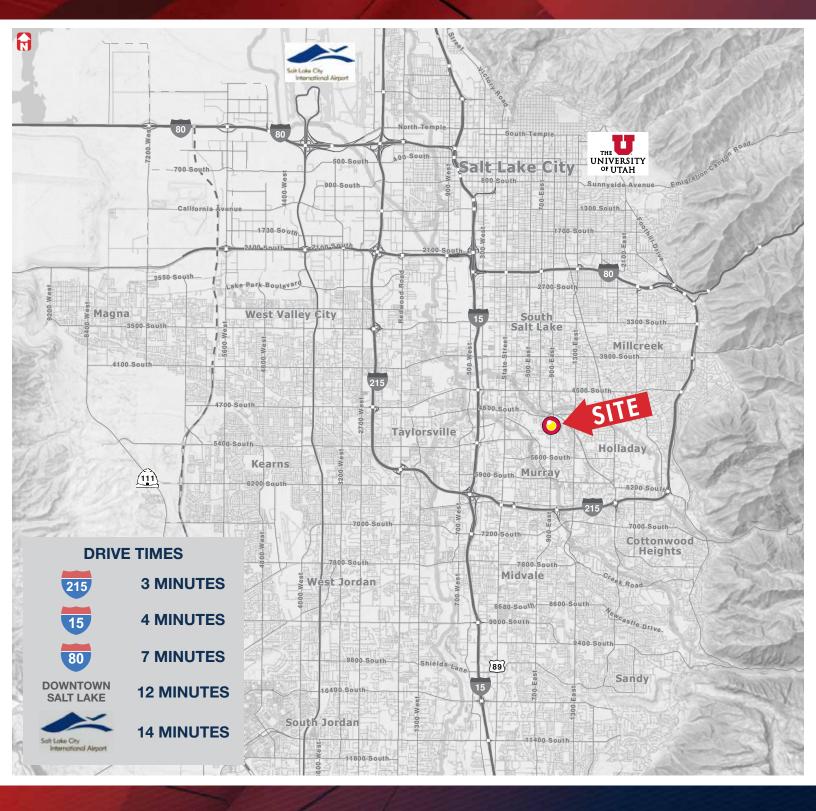

UNIT B**



### Newmark Knight Frank

#### 376 East 400 South, Suite 120 | Salt Lake City, Utah 84111 801.578.5555 | www.ngacres.com

# FOR LEASE \$11.00/SF FULL SERVICE

4970 SOUTH 900 EAST, MURRAY, UTAH 84117





#### 376 East 400 South, Suite 120 | Salt Lake City, Utah 84111 801.578.5555 | www.ngacres.com

### 4970 SOUTH 900 EAST, MURRAY, UTAH 84117

## FOR LEASE \$11.00/SF FULL SERVICE



### Newmark Knight Frank

#### 376 East 400 South, Suite 120 | Salt Lake City, Utah 84111 801.578.5555 | www.ngacres.com

4970 SOUTH 900 EAST, MURRAY, UTAH 84117

## FOR LEASE \$11.00/SF FULL SERVICE



### Newmark Knight Frank

#### 376 East 400 South, Suite 120 I Salt Lake City, Utah 84111 801.578.5555 I www.ngacres.com

4970 SOUTH 900 EAST, MURRAY, UTAH 84117

# FOR LEASE \$11.00/SF FULL SERVICE



### Newmark Knight Frank

#### 376 East 400 South, Suite 120 | Salt Lake City, Utah 84111 801.578.5555 | www.ngacres.com