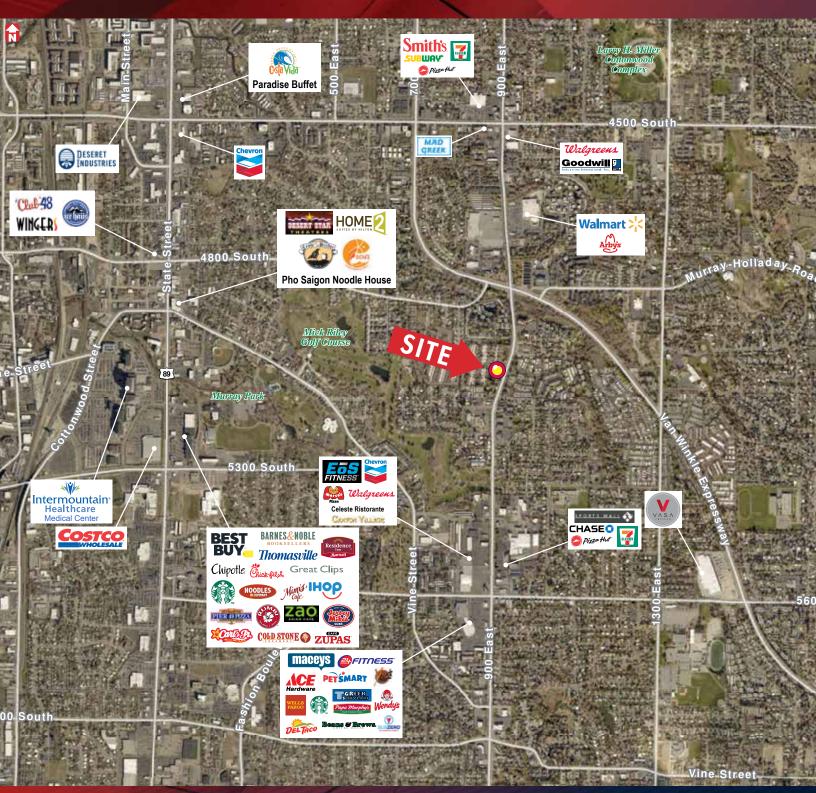

### **PROPERTY** OVERVIEW

Three Fountains Professional Plaza is a professional and medical office park. The property is located on 9th East and is within close proximity to Van Winkle Expressway and the Ivy Place Shopping Village. The available spaces (Unit A: 628 SF & Unit B: 831 SF) are in the basement of a dental office and can be combined for a total of 1,459 SF. Tenant is allotted on-premise parking of 5 spots, and a TI allowance may be provided to remodel the space. Rate includes utilities, building services and property expenses.