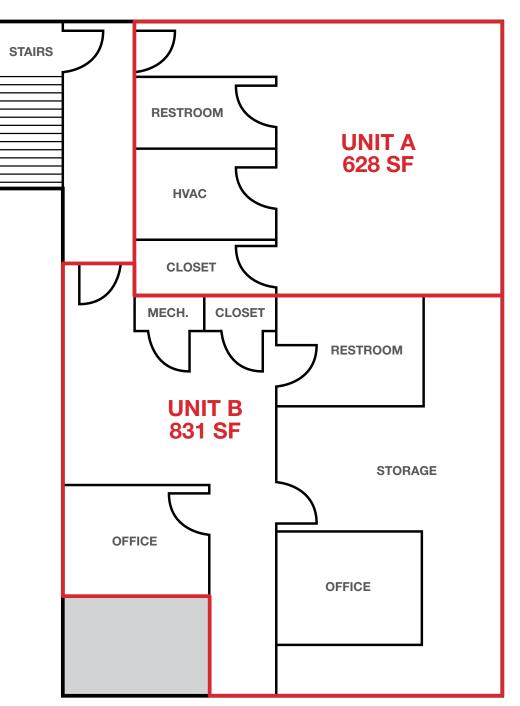

### **PROPERTY** HIGHLIGHTS

- Basement Unit A: 628 SF
- Basement Unit B: 831 SF
- Basement Combined Units: 1,459 SF
- Competitive lease rates of \$11/SF Full Service
- Tenant Improvement Allowance Available
- Great Location in the Three Fountains Professional Plaza with close
  proximity to Van Winkle Expressway and the Ivy Place Shopping Village
- On-Premise Tenant Parking with 5 Parking Spots

### **PROPERTY** OVERVIEW

Three Fountains Professional Plaza is a professional and medical office park. The property is located on 9th East and is within close proximity to Van Winkle Expressway and the Ivy Place Shopping Village. The available spaces (Unit A: 628 SF & Unit B: 831 SF) are in the basement of a dental office and can be combined for a total of 1,459 SF. Tenant is allotted on-premise parking of 5 spots, and a TI allowance may be provided to remodel the space. Rate includes utilities, building services and property expenses.

#### 376 East 400 South, Suite 120 | Salt Lake City, Utah 84111 801.578.5555 | www.ngacres.com

FOR LEASE \$11.00/SF FULL SERVICE

4970 SOUTH 900 EAST, MURRAY, UTAH 84117

**TOTAL: 1,459 SF** 