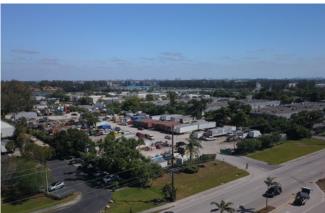

# POWERLINE ROAD HEAVY INDUSTRIAL LAND

4250

N POWERLINE ROAD

Pompano Beach, FL 33073

## **PROPERTY FEATURES**

- +  $\pm 4.85$  6.50 acres available
- + 350 linear feet of frontage on Powerline Road
- + Zoned M3c Heavy Industrial
- + Currently leased out as a laydown storage yard
- + Entire site is paved with pea rock
- + Direct turn-in lane from southbound on Powerline Road
- + Located on Powerline Road between Sample Road and Wiles Road

- + Access to both the Florida Turnpike and I-95 from Sample Road (only 1 mile in each direction)
- + Very rare outside storage facility located in Pompano Beach
- + 100% Leased month-to-month with 6-figure cash flow per year
- + Approximately 100,000 square feet of new construction class-A warehouse can be built on the site

## **PROPERTY LOCATION**

Pompano Beach, FL 33073

© 2019 CBRE, Inc. All rights reserved. This information has been obtained from sources believed reliable, but has not been verified for accuracy or completeness. You should conduct a careful, independent investigation of the property and verify all information. Any reliance on this information is solely at your own risk. CBRE and the CBRE logo are service marks of CBRE, Inc. All other marks displayed on this document are the property of their respective owners. Photos herein are the property of their respective owners. Use of these images without the express written consent of the owner is prohibited.