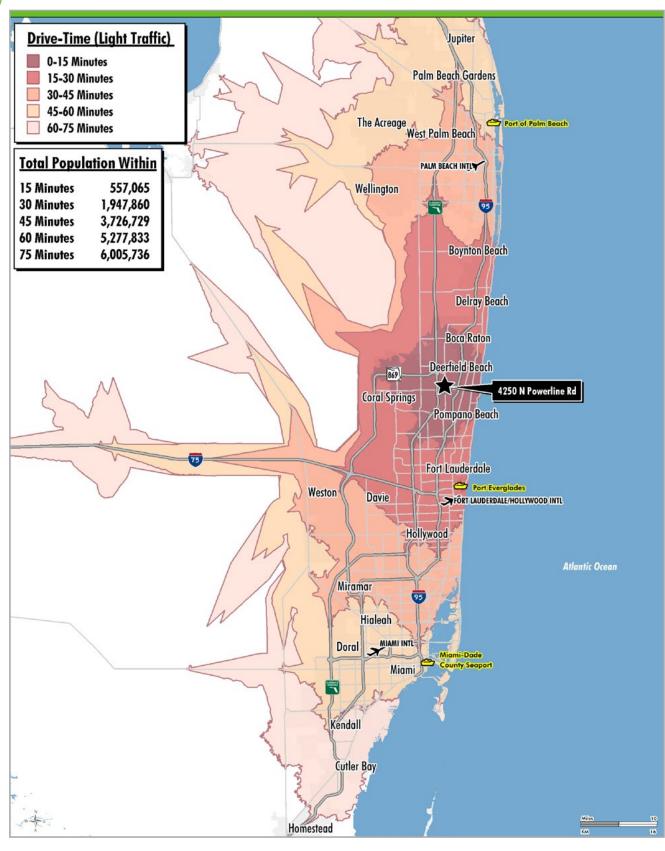

h pea rock
- + Direct turn-in lane from southbound on Powerline Road
- + Located on Powerline Road between Sample Road and Wiles Road

- + Access to both the Florida Turnpike and I-95 from Sample Road (only 1 mile in each direction)
- + Very rare outside storage facility located in Pompano Beach
- + 100% Leased month-to-month with 6-figure cash flow per year
- + Approximately 100,000 square feet of new construction class-A warehouse can be built on the site



## **CONTACT US**

### **LARRY GENET**

Senior Vice President +1 954 331 1740 larry.genet@cbre.com

#### TOM O'LOUGHLIN

Senior Vice President +1 954 356 0468 tom.oloughlin@cbre.com

### **JAKE ZEBEDE**

Associate +1 954 331 1747 jake.zebede@cbre.com



# FOR SALE

# **POWERLINE ROAD HEAVY INDUSTRIAL LAND**



## **DRIVE TIME MAP**





# **ALTA / ACSM LAND TITLE SURVEY**





## **PROPERTY LOCATION**



Pompano Beach, FL 33073













© 2019 CBRE, Inc. All rights reserved. This information has been obtained from sources believed reliable, but has not been verified for accuracy or completeness. You should conduct a careful, independent investigation of the property and verify all information. Any reliance on this information is solely at your own risk. CBRE and the CBRE logo are service marks of CBRE, Inc. All other marks displayed on this document are the property of their respective owners. Photos herein are the property of their respective owners. Use of these images without the express written consent of the owner is prohibited.