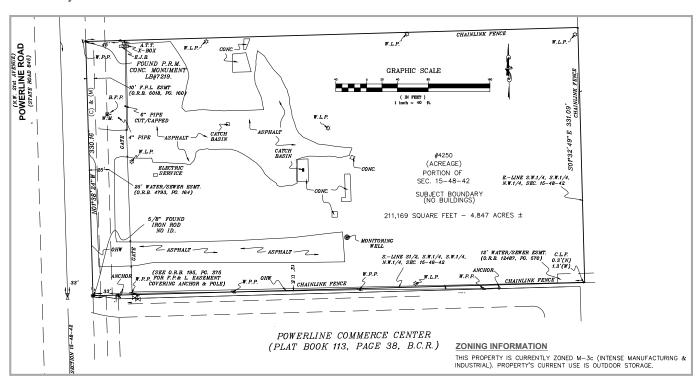

outhbound on Powerline Road
- + Located on Powerline Road between Sample Road and Wiles Road

- + Access to both the Florida Turnpike and I-95 from Sample Road (only 1 mile in each direction)
- + Very rare outside storage facility located in Pompano Beach
- + 100% Leased month-to-month with 6-figure cash flow per year
- + Approximately 100,000 square feet of new construction class-A warehouse can be built on the site



## **CONTACT US**

### **LARRY GENET**

Senior Vice President +1 954 331 1740 larry.genet@cbre.com

#### TOM O'LOUGHLIN

Senior Vice President +1 954 356 0468 tom.oloughlin@cbre.com

### **JAKE ZEBEDE**

Associate +1 954 331 1747 jake.zebede@cbre.com



# FOR SALE

# **POWERLINE ROAD HEAVY INDUSTRIAL LAND**



## **DRIVE TIME MAP**





# **ALTA / ACSM LAND TITLE SURVEY**





## **PROPERTY LOCATION**



Pompano Beach, FL 33073













© 2019 CBRE, Inc. All rights reserved. This information has been obtained from sources believed reliable, but has not been verified for accuracy or completeness. You should conduct a careful, independent investigation of the property and verify all information. Any reliance on this information is solely at your own risk. CBRE and the CBRE logo are service marks of CBRE, Inc. All other marks displayed on this document are the property of their respective owners. Photos herein are the property of their respective owners. Use of these images without the express written consent of the owner is prohibited.