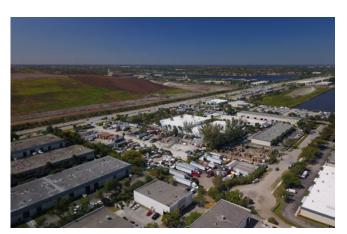

# POWERLINE ROAD HEAVY INDUSTRIAL LAND

4250

N POWERLINE ROAD

Pompano Beach, FL 33073

## **PROPERTY FEATURES**

- +  $\pm 4.85$  6.50 acres available
- + 350 linear feet of frontage on Powerline Road
- + Zoned M3c Heavy Industrial
- + Currently leased out as a laydown storage yard
- + Entire site is paved with pea rock
- + Direct turn-in lane from southbound on Powerline Road
- + Located on Powerline Road between Sample Road and Wiles Road

- + Access to both the Florida Turnpike and I-95 from Sample Road (only 1 mile in each direction)
- + Very rare outside storage facility located in Pompano Beach
- + 100% Leased month-to-month with 6-figure cash flow per year
- + Approximately 100,000 square feet of new construction class-A warehouse can be built on the site

## **PROPERTY LOCATION**

Pompano Beach, FL 33073

© 2019 CBRE, Inc. All rights reserved. This information has been obtained from sources believed reliable, but has not been verified for accuracy or completeness. You should conduct a careful, independent investigation of the property and verify all information. Any reliance on this information is solely at your own risk. CBRE and the CBRE logo are service marks of CBRE, Inc. All other marks displayed on this document are the property of their respective owners. Photos herein are the property of their respective owners. Use of these images without the express written consent of the owner is prohibited.