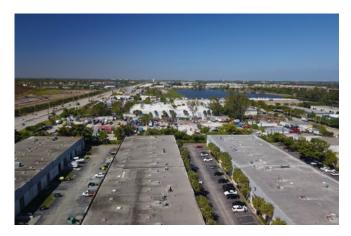

# POWERLINE ROAD HEAVY INDUSTRIAL LAND

4250

N POWERLINE ROAD

Pompano Beach, FL 33073

## **PROPERTY FEATURES**

- +  $\pm 4.85$  6.50 acres available
- + 350 linear feet of frontage on Powerline Road
- + Zoned M3c Heavy Industrial
- + Currently leased out as a laydown storage yard
- + Entire site is paved with pea rock
- + Direct turn-in lane from southbound on Powerline Road
- + Located on Powerline Road between Sample Road and Wiles Road

- + Access to both the Florida Turnpike and I-95 from Sample Road (only 1 mile in each direction)
- + Very rare outside storage facility located in Pompano Beach
- + 100% Leased month-to-month with 6-figure cash flow per year
- + Approximately 100,000 square feet of new construction class-A warehouse can be built on the site

## **PROPERTY LOCATION**

Pompano Beach, FL 33073

© 2019 CBRE, Inc. All rights reserved. This information has been obtained from sources believed reliable, but has not been verified for accuracy or completeness. You should conduct a careful, independent investigation of the property and verify all information. Any reliance on this information is solely at your own risk. CBRE and the CBRE logo are service marks of CBRE, Inc. All other marks displayed on this document are the property of their respective owners. Photos herein are the property of their respective owners. Use of these images without the express written consent of the owner is prohibited.