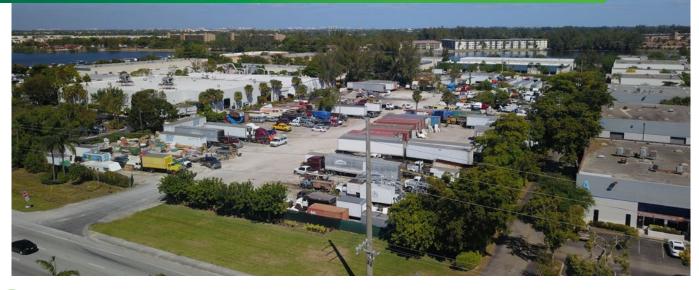

## **PROPERTY FEATURES**

- +  $\pm 4.85$  6.50 acres available
- + 350 linear feet of frontage on Powerline Road
- + Zoned M3c Heavy Industrial
- + Currently leased out as a laydown storage yard
- + Entire site is paved with pea rock
- + Direct turn-in lane from southbound on Powerline Road
- + Located on Powerline Road between Sample Road and Wiles Road

- + Access to both the Florida Turnpike and I-95 from Sample Road (only 1 mile in each direction)
- + Very rare outside storage facility located in Pompano Beach
- + 100% Leased month-to-month with 6-figure cash flow per year
- + Approximately 100,000 square feet of new construction class-A warehouse can be built on the site