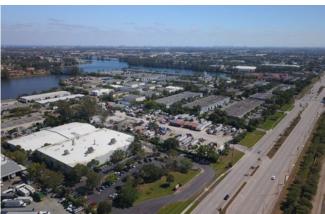

# POWERLINE ROAD HEAVY INDUSTRIAL LAND

4250

N POWERLINE ROAD

Pompano Beach, FL 33073

## **PROPERTY FEATURES**

- +  $\pm 4.85$  6.50 acres available
- + 350 linear feet of frontage on Powerline Road
- + Zoned M3c Heavy Industrial
- + Currently leased out as a laydown storage yard
- + Entire site is paved with pea rock
- + Direct turn-in lane from southbound on Powerline Road
- + Located on Powerline Road between Sample Road and Wiles Road

- + Access to both the Florida Turnpike and I-95 from Sample Road (only 1 mile in each direction)
- + Very rare outside storage facility located in Pompano Beach
- + 100% Leased month-to-month with 6-figure cash flow per year
- + Approximately 100,000 square feet of new construction class-A warehouse can be built on the site

## **PROPERTY LOCATION**

Pompano Beach, FL 33073

© 2019 CBRE, Inc. All rights reserved. This information has been obtained from sources believed reliable, but has not been verified for accuracy or completeness. You should conduct a careful, independent investigation of the property and verify all information. Any reliance on this information is solely at your own risk. CBRE and the CBRE logo are service marks of CBRE, Inc. All other marks displayed on this document are the property of their respective owners. Photos herein are the property of their respective owners. Use of these images without the express written consent of the owner is prohibited.