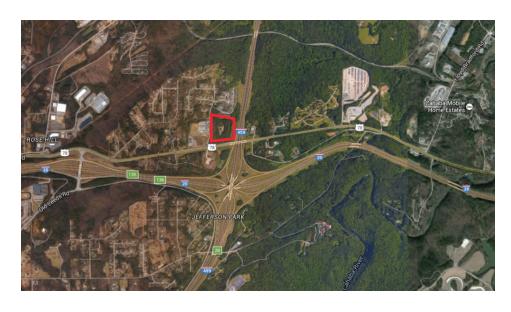

## Irondale Land

5340 Highway 78 East, Irondale, AL 35210

#### PROPERTY OVERVIEW

- Zoned C1 with great visibility from I-459
- Access from I-459 or I-20
- This property is ready to be developed
- Located directly across the street from Jefferson Christian Academy School