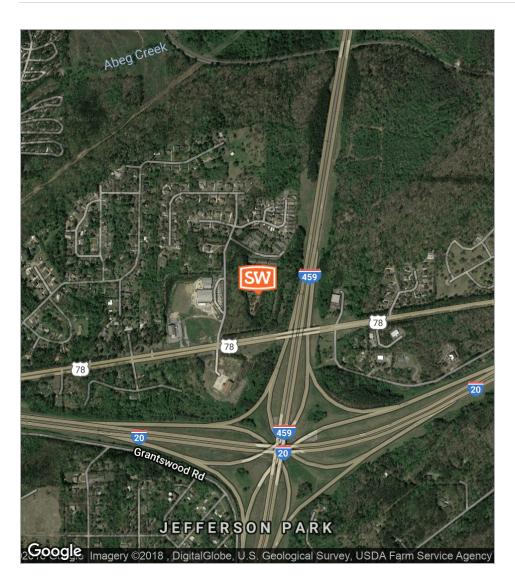

#### PROPERTY OVERVIEW

- Zoned C1 with great visibility from I-459
- Access from I-459 or I-20
- This property is ready to be developed
- Located directly across the street from Jefferson Christian Academy School