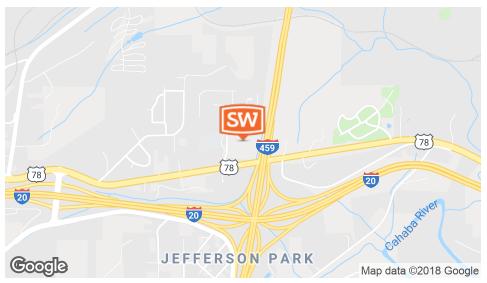

#### PROPERTY OVERVIEW

- Zoned C1 with great visibility from I-459
- Access from I-459 or I-20
- This property is ready to be developed
- Located directly across the street from Jefferson Christian Academy School