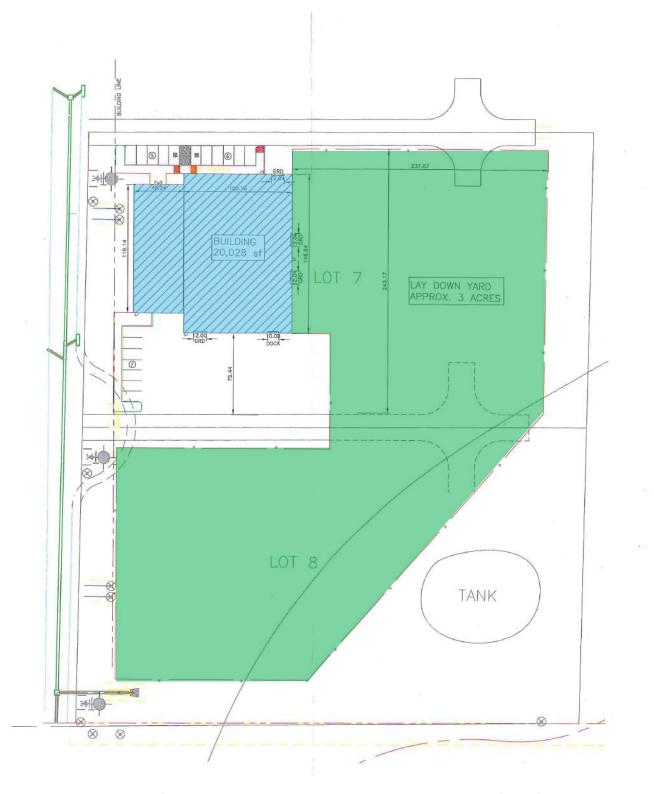

## Gateway Business Park, FM 407, Lots 7&8, Argyle, TX 76226 AVAILABLE: 20,028 SF WITH OUTSIDE STORAGE

Ponder

### **BUILDING DATA**

| Total Building SF: | 20,028 SF                     |
|--------------------|-------------------------------|
| Office SF:         | Shell                         |
| Land Size:         | 5.87 Acres                    |
| Clear Height:      | 16'-20'                       |
| Column Spacing:    | Clear Span                    |
| Sprinklered:       | Fully Sprinklered             |
| Parking:           | 18 Free Surface Spaces        |
| Loading Docks:     | 2 Dock High Doors             |
| Comments:          | Gateway Business Park is a 24 |

**Comments:** Gateway Business Park is a 24.949 acre office/industrial project that is projected to contain approximately 300,000-500,000 square feet of buildings upon full completion. There are two existing 50,000 SF buildings and four, 3-acre land sites available offering industrial Build to Suit opportunities. The project is located in Denton County which allows for specialized uses including outside storage. The project is located 8 miles south of the I-35 E/W split in Denton and 7 miles north of Texas Motor Speedway and Alliance Texas Airport. Well located, the project serves Northern Tarrant and Southern Denton Counties which are experiencing significant population growth related to single family development in the immediate area from Alliance Texas, Lantana and most recently announced, Harvest – a 1,150 acre master planned residential development. The project is well suited for industrial/distribution users seeking proximity to high growth residential areas.