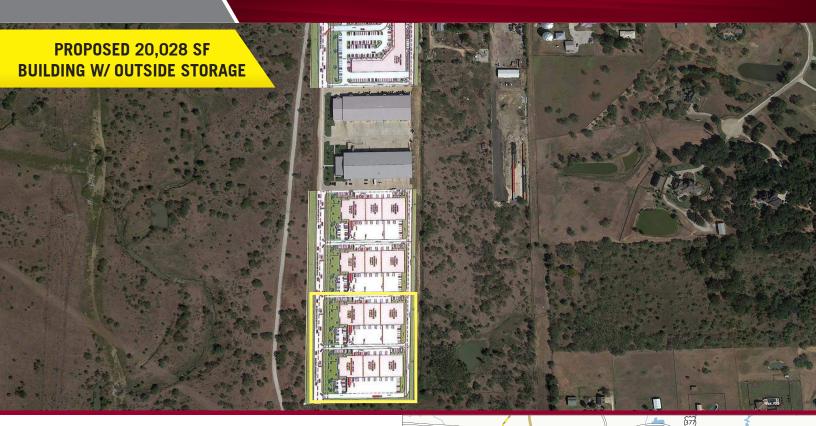

## Gateway Business Park, FM 407, Lots 7&8, Argyle, TX 76226 AVAILABLE: 20,028 SF WITH OUTSIDE STORAGE

Ponder

### **BUILDING DATA**

| Total Building SF: | 20,028 SF                     |
|--------------------|-------------------------------|
| Office SF:         | Shell                         |
| Land Size:         | 5.87 Acres                    |
| Clear Height:      | 16'-20'                       |
| Column Spacing:    | Clear Span                    |
| Sprinklered:       | Fully Sprinklered             |
| Parking:           | 18 Free Surface Spaces        |
| Loading Docks:     | 2 Dock High Doors             |
| Comments:          | Gateway Business Park is a 24 |

**Comments:** Gateway Business Park is a 24.949 acre office/industrial project that is projected to contain approximately 300,000-500,000 square feet of buildings upon full completion. There are two existing 50,000 SF buildings and four, 3-acre land sites available offering industrial Build to Suit opportunities. The project is located in Denton County which allows for specialized uses including outside storage. The project is located 8 miles south of the I-35 E/W split in Denton and 7 miles north of Texas Motor Speedway and Alliance Texas Airport. Well located, the project serves Northern Tarrant and Southern Denton Counties which are experiencing significant population growth related to single family development in the immediate area from Alliance Texas, Lantana and most recently announced, Harvest – a 1,150 acre master planned residential development. The project is well suited for industrial/distribution users seeking proximity to high growth residential areas.