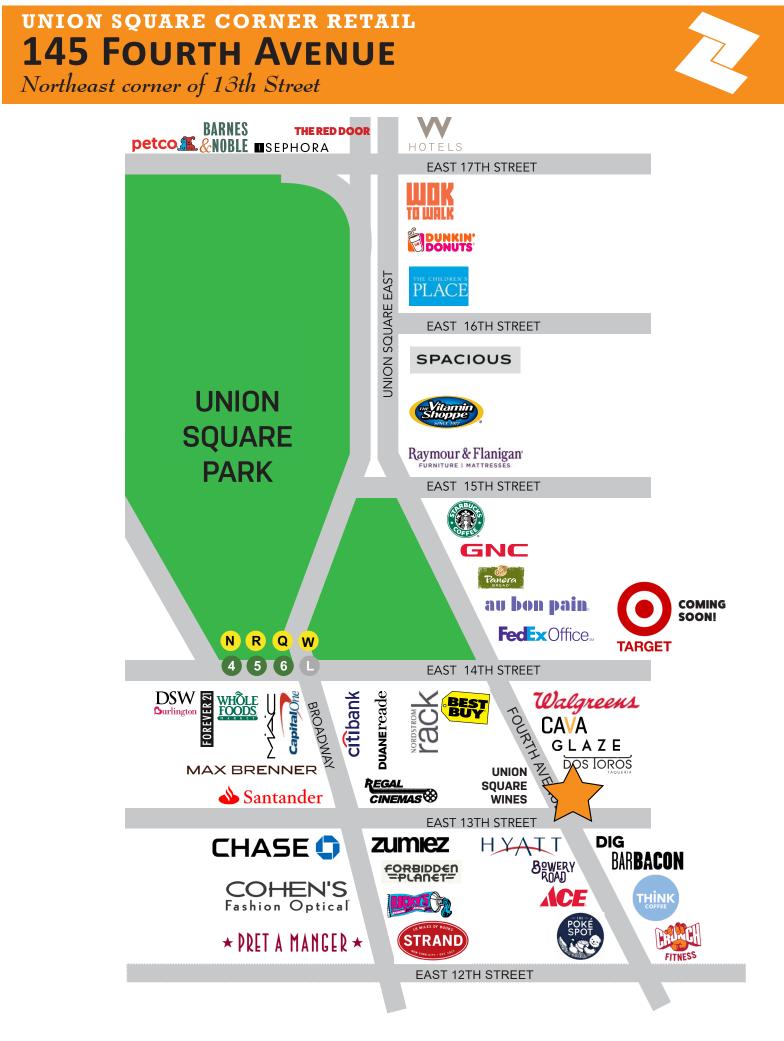

### **NEIGHBORS INCLUDE:**

Dos Toros Cava Glaze Teriyake Walgreens Hyatt Hotel DIG Target (coming soon!) Nordstrom Rack Chipotle

# **UNION SQUARE CORNER RETAIL 145 FOURTH AVENUE** Northeast corner of 13th Street