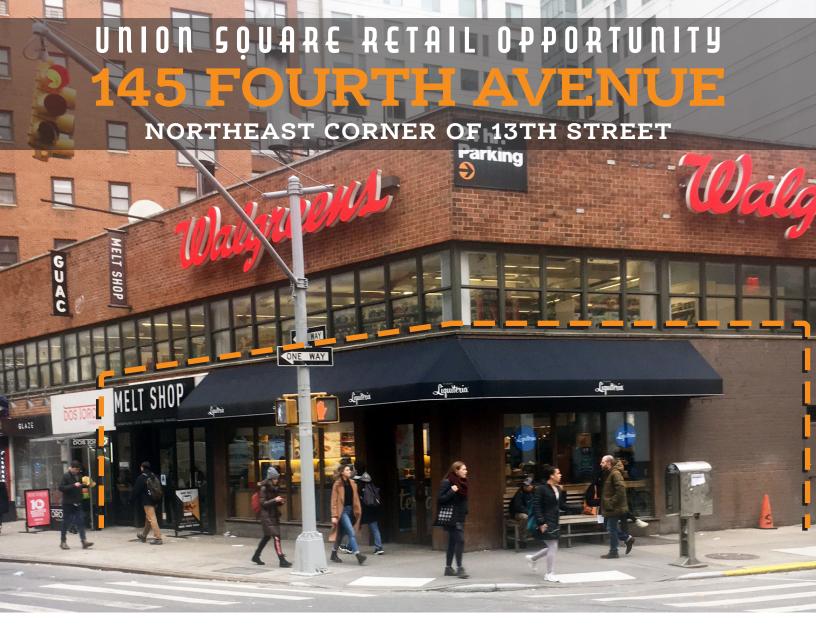

# **UNION SQUARE CORNER RETAIL 145 FOURTH AVENUE** Northeast corner of 13th Street

### **COMMENTS:**

- Prime Union Square corner
- Formerly Liquiteria & The Melt Shop
- All uses considered; venting possible
- Surrounded by NYU Dorms
- Daytime Population: Over 46,500 employees
- 1 block from the 4th busiest subway station in NYC
- Across from the Hyatt Hotel with 178 guest rooms