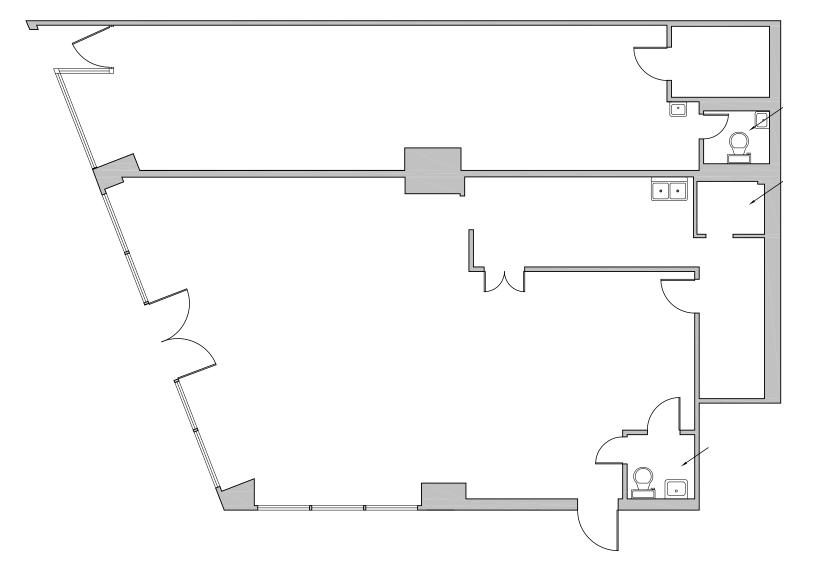

APPROXIMATE SIZE: 1,600 sq. ft. - Ground FI \* divisions considered

**FRONTAGE:** 60' wrap-around

ASKING RENT: Upon request