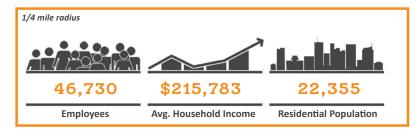

### **COMMENTS:**

- Prime Union Square corner
- Formerly Liquiteria & The Melt Shop
- All uses considered; venting possible
- Surrounded by NYU Dorms
- Daytime Population: Over 46,500 employees
- 1 block from the 4th busiest subway station in NYC
- Across from the Hyatt Hotel with 178 guest rooms