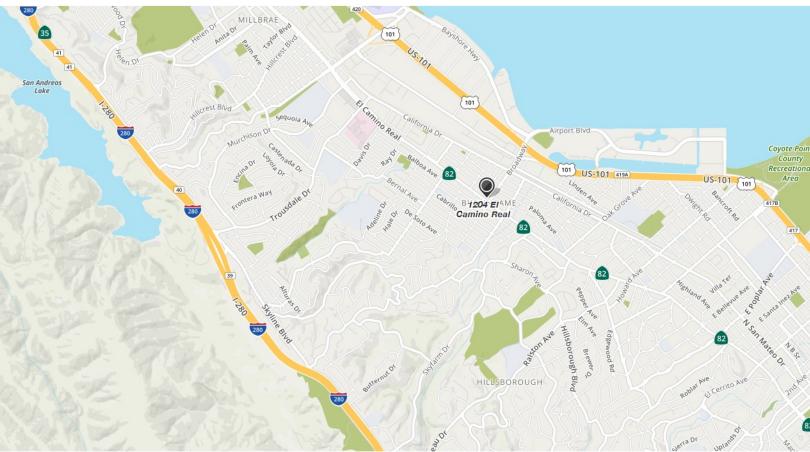

# **1204 EL CAMINO REAL**

AVAILABLE NOW

Approx. 6,700+ SF of building plus parking

Burlingame, California 94010

**FOR LEASE** 