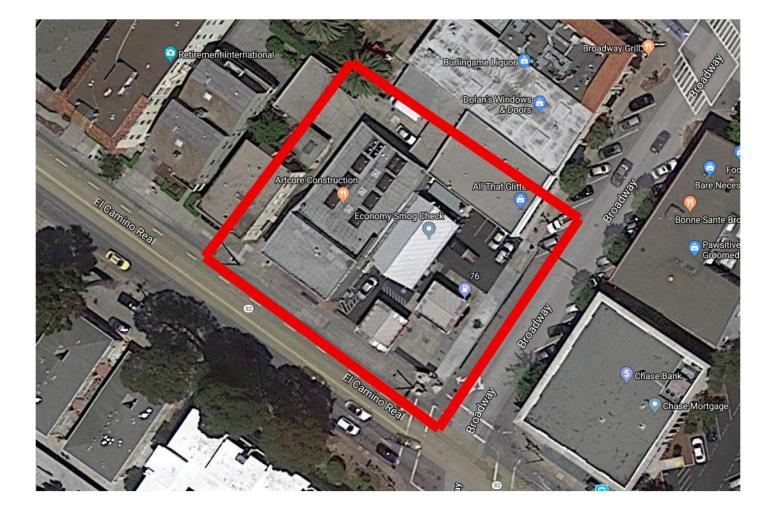

# **1204 EL CAMINO REAL**

AVAILABLE NOW

Approx. 6,700+ SF of building plus parking

Burlingame, California 94010

**FOR LEASE** 