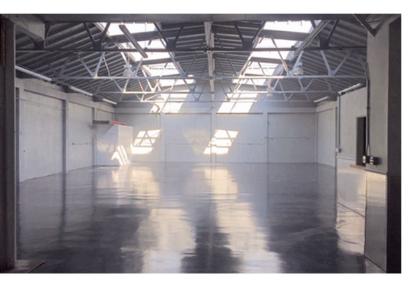

# GARAGE/OFFICE - Approx. 6,700 SF

- 4 Private Offices
- 3 Restrooms
- 1 Storage Room
- Skylights Throughout
- Potential Parking