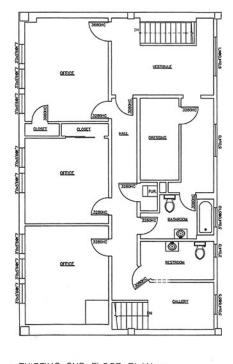

# GARAGE/OFFICE - Approx. 6,700 SF

- 4 Private Offices
- 3 Restrooms
- 1 Storage Room
- Skylights Throughout
- Potential Parking

## **1204 EL CAMINO REAL**

PROPOSED GROUND FLOOR PLAN

EXISTING 2ND FLOOR PLAN

**EXCLUSIVE LISTING BROKER:** 

**MARK HUTCHINSON** President/CEO

(415) 981-0800

388 Market Street, Suite 1300 San Francisco, California 94111 mhutchinson@dunhillpartnerswest.com CA BRE: 01076640