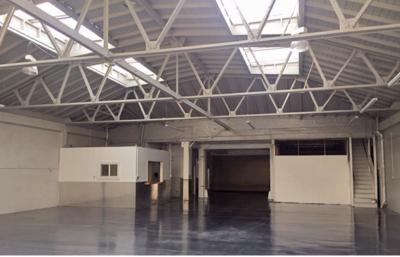

# GARAGE/OFFICE - Approx. 6,700 SF

- 4 Private Offices
- 3 Restrooms
- 1 Storage Room
- Skylights Throughout
- Potential Parking