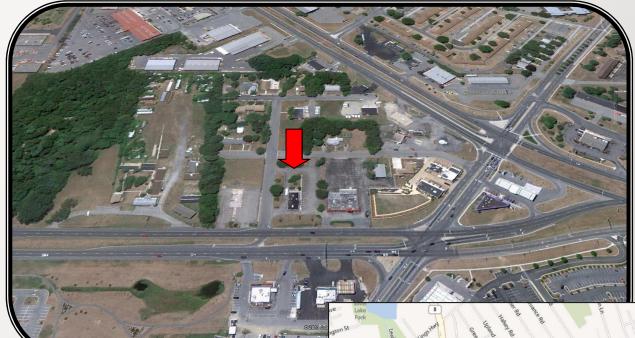

## PROPERTY FOR SALE/LEASE

528 Bay Road

Dover, DE

• Sale Price: \$740,000

Lease Price: \$14.00 psf NNNSpace Available: 2,280+/- SF

• Zoning: C4

• Tax Parcel Number: 2-05-07710-01-5200-000

Utilities: City of Dover

## PROPERTY FOR SALE/LEASE

528 Bay Road

Dover, DE

Many possibilities for this highly visible location with ample parking. Previously occupied by a restaurant. Property is located just south of the Route 13 Route 113 split.