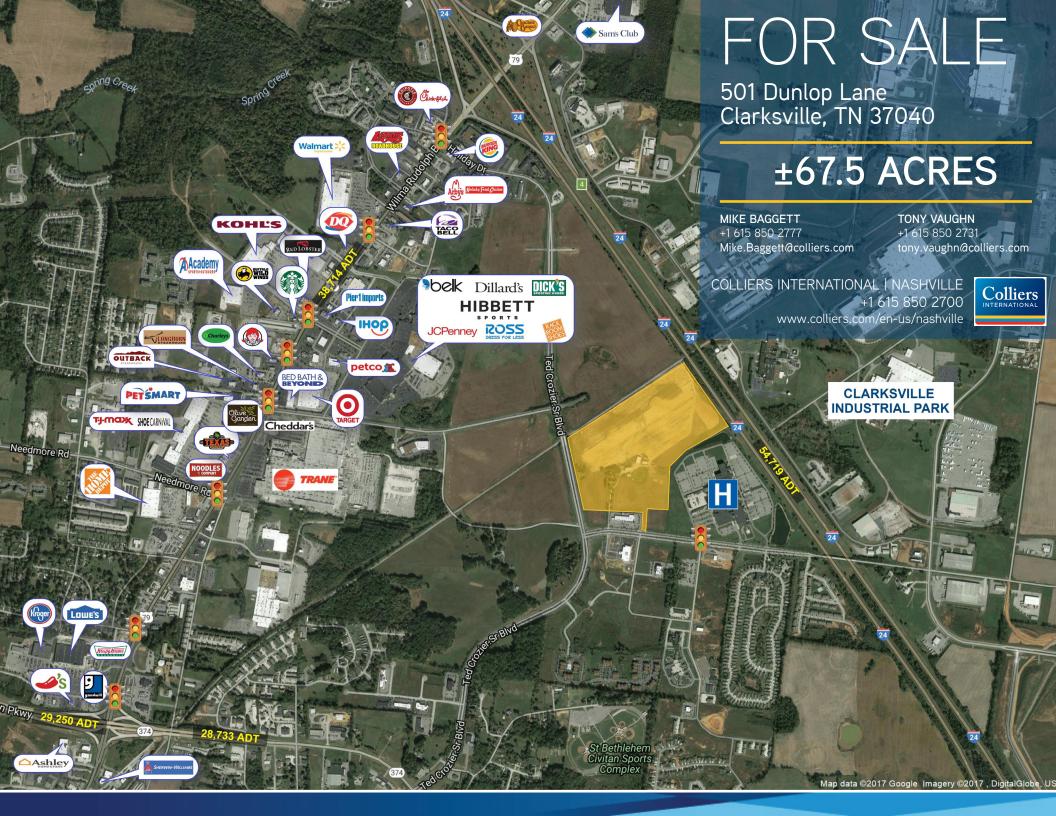

## Site Features

> Adjacent to Tennova Healthcare Center

- > Zoned C-5 (Highway & Arterial Commercial District)
- > Excellent location for residential or retail use
- > Excellent visibility along I-24
- > High growth area with new and existing residential subdivisions, schools, and retail along Dunlop Lane, Wilma Rudolph Blvd and Warfield Blvd
- > Well-positioned with easy access to Wilma Rudolph Blvd and Warfield Blvd

## 2018 Demographics

|                   | 1 MILE         | 3 MILE   | 5 MILE   |
|-------------------|----------------|----------|----------|
| Population        | 3,600          | 22,889   | 63,178   |
| Average HH Income | \$55,337       | \$66,154 | \$74,094 |
| Traffic Count     | 54,719 on I-24 |          |          |

Sales Price **\$3,750,000** 