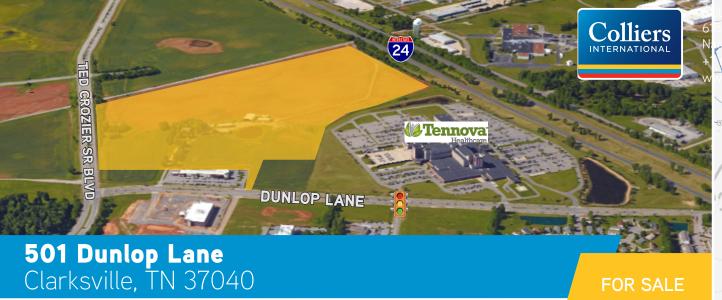

## Site Features

> Adjacent to Tennova Healthcare Center

- > Zoned C-5 (Highway & Arterial Commercial District)
- > Excellent location for residential or retail use
- > Excellent visibility along I-24
- > High growth area with new and existing residential subdivisions, schools, and retail along Dunlop Lane, Wilma Rudolph Blvd and Warfield Blvd
- > Well-positioned with easy access to Wilma Rudolph Blvd and Warfield Blvd