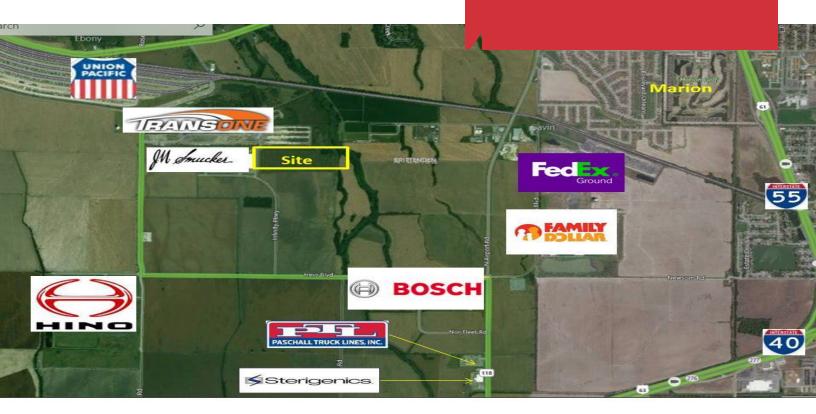

### **Property Features**

- Lot 4-Clement Norfleet Industrial Park.
- Approximately 35.85 acre site.
- 600,000 SF Dock high building pad in place Ready to build!
- All infrastructure in place.
- Adjacent to UP Transload operation, JM Smucker, and Hino Motors.
- Less than 3 miles to I-40 / College Blvd Interchange.
- Zoning: I-1 Light Industrial.
- Lowest electrical, water and sewer rates in metro area.
- Contact agent for pricing.