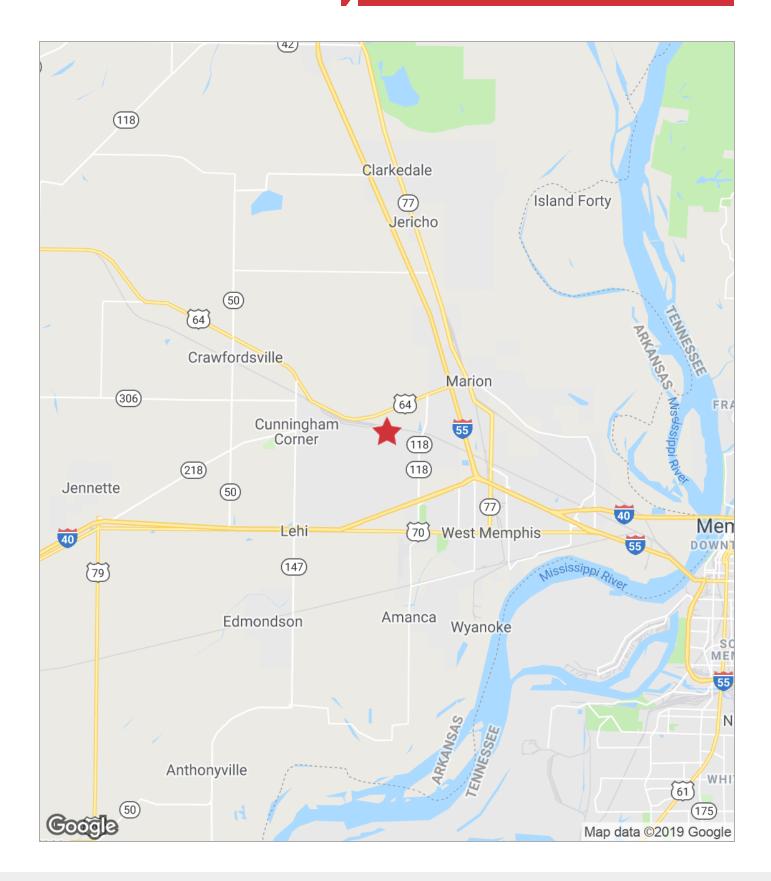

### **Property Features**

- Lot 4-Clement Norfleet Industrial Park.
- Approximately 35.85 acre site.
- 600,000 SF Dock high building pad in place Ready to build!
- All infrastructure in place.
- Adjacent to UP Transload operation, JM Smucker, and Hino Motors.
- Less than 3 miles to I-40 / College Blvd Interchange.
- Zoning: I-1 Light Industrial.
- Lowest electrical, water and sewer rates in metro area.
- Contact agent for pricing.