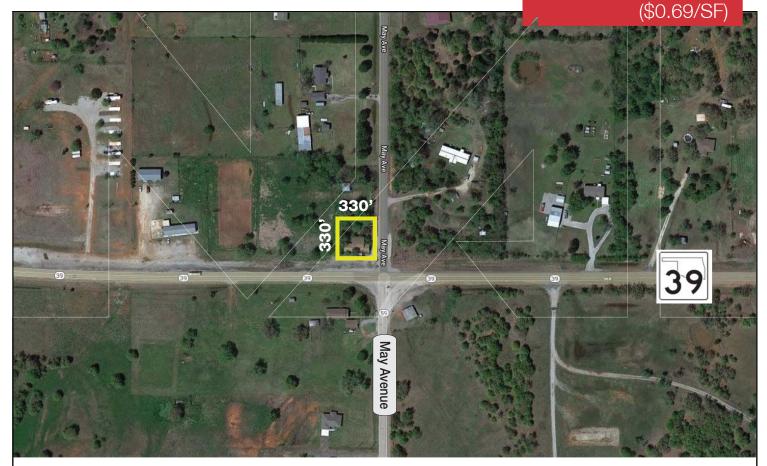

Land For Sale 2.5 Acres MOL Sales Price: \$75,000

### **PROPERTY HIGHLIGHTS**

- Northwest Corner Commercial Lot
- 2.5 Acres with Existing Building
- High Traffic Frontage on Highway 39
- West of Purcell near Dibble
- Great Spot for Commercial Development