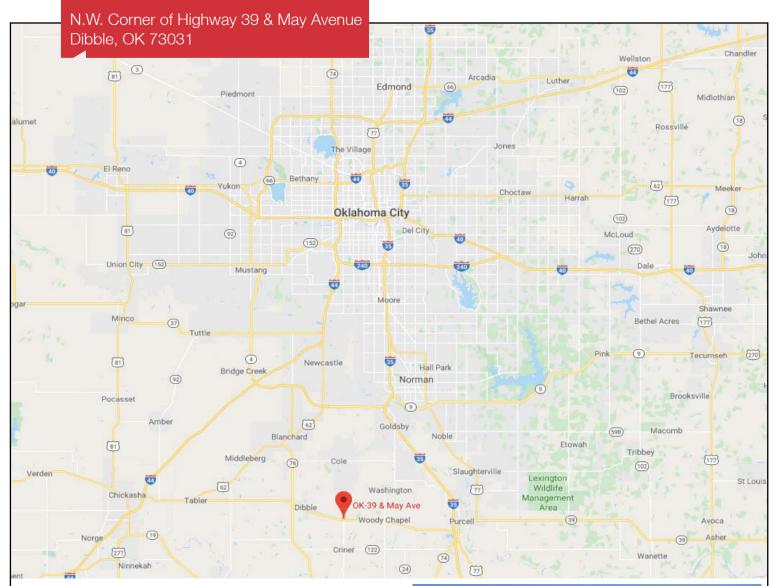

ing
- High Traffic Frontage on Highway 39
- West of Purcell near Dibble
- Great Spot for Commercial Development



#### www.naisullivangroup.com

NO WARRANTY OR REPRESENTATION, EXPRESS OR IMPLIED, IS MADE AS TO THE ACCURACY OF THE INFORMATION CONTAINED HEREIN, AND THE SAME IS SUBMITTED SUBJECT TO ERRORS, OMISSIONS, CHANGE OF PRICE, RENTAL OR OTHER CONDI-TIONS, PRIOR SALE, LEASE OR FINANCING, OR WITHDRAWAL WITHOUT NOTICE, AND OF ANY SPECIAL LISTING CONDITIONS IMPOSED BY OUR PRINCIPALS NO WARRANTIES OR REPRESENTATIONS ARE MADE AS TO THE CONDITION OF THE PROPERTY OR ANY HAZARDS CONTAINED THEREIN ARE ANY TO BE IMPLIED.

### Darryl Meason

Cell: 1 405 205 9440 darryl@naisullivangroup.com

4045 N.W. 64th Street, Suite 340 Oklahoma City, Oklahoma 73116 Office: 1 405 840 0600 Fax: 1 405 840 0610



#### **DEMOGRAPHICS**

| Population                 |                            |                            |
|----------------------------|----------------------------|----------------------------|
| <b>1 Mile:</b><br>331      | <b>3 Mile:</b><br>1,129    | <b>5 Mile:</b> 3,147       |
| Average Household Income   |                            |                            |
| <b>1 Mile:</b><br>\$61,686 | <b>3 Mile:</b><br>\$61,333 | <b>5 Mile:</b><br>\$60,914 |
| Total Households           |                            |                            |
| <b>1 Mile:</b><br>129      | <b>3 Mile:</b><br>407      | <b>5 Mile:</b><br>1,167    |



## **Darryl Meason**

Cell: 1 405 205 9440 darryl@naisullivangroup.com



## www.naisullivangroup.com

4045 N.W. 64th Street, Suite 340 Oklahoma City