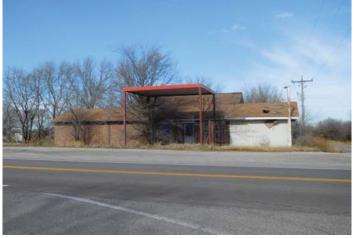

### **PROPERTY HIGHLIGHTS**

- Northwest Corner Commercial Lot
- 2.5 Acres with Existing Building
- High Traffic Frontage on Highway 39
- West of Purcell near Dibble
- Great Spot for Commercial Development