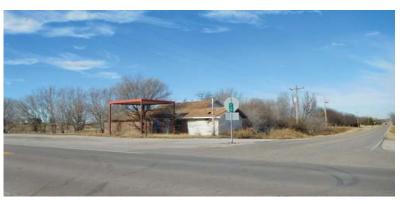

### **PROPERTY HIGHLIGHTS**

- Northwest Corner Commercial Lot
- 2.5 Acres with Existing Building
- High Traffic Frontage on Highway 39
- West of Purcell near Dibble
- Great Spot for Commercial Development