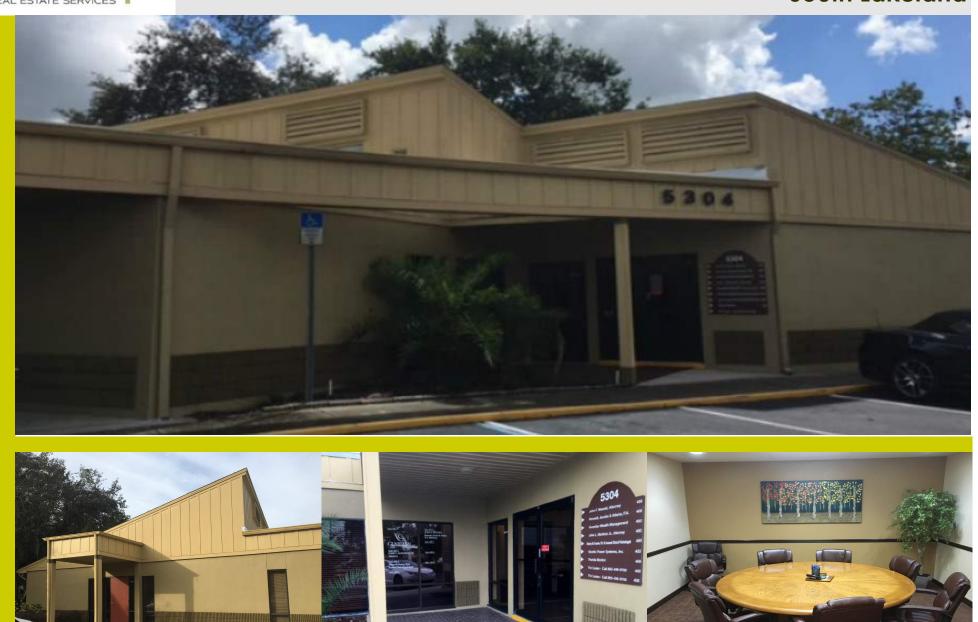

5304 S. Florida Avenue, Lakeland, Florida 33813

#### **Property:**

This is a 10,000 sf, multi-tenant, professional office. Various suites are available from executive offices with shared amenities; up to single entrance professional offices with all internal amenities, i.e. reception, conference rooms, break areas, private offices, etc. This building is part of an overall 30,000 sf, three building office condo campus. Parking is shared and ample for all uses. Signage options available at suite entrances, and building entry.

#### **PROPERTY HIGHLIGHTS**

- Mix of available suite sizes
- Modern look & feel
- Shared Amenities available
- Professional Office Complex
- High exposure site

Suite 411 - LEASED

Suite 409 - LEASED

Suite 409A - LEASED