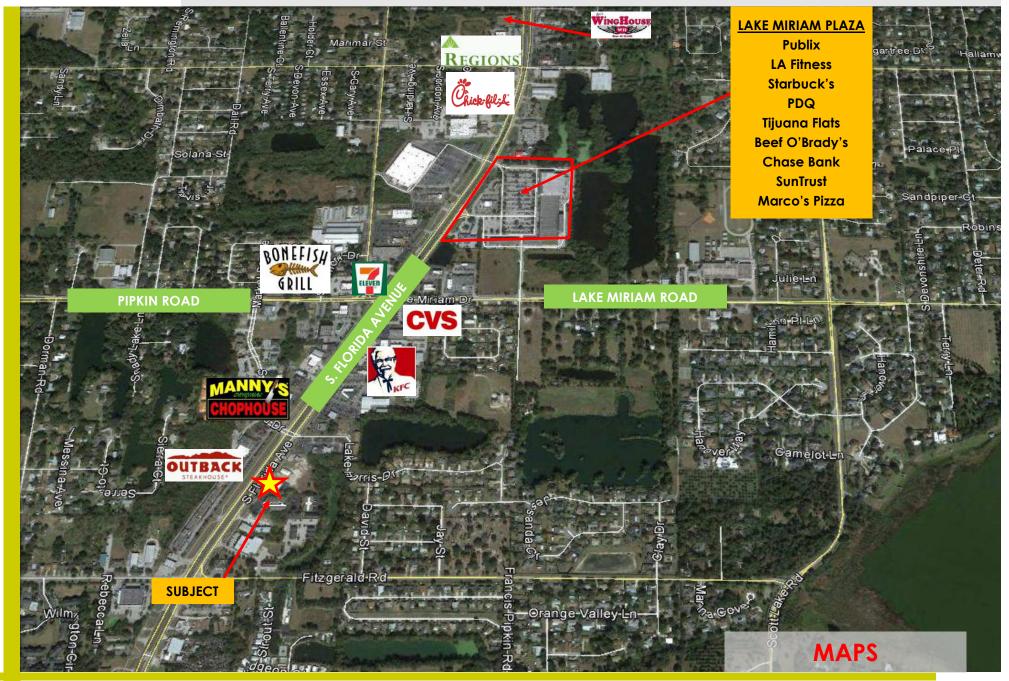

#### Location:

Site is located on S. Florida Avenue in south Lakeland. Just under three miles to the Polk Parkway, this location is easily accessible to incoming patrons from Orlando, Tampa, Winter Haven or Bartow. S. Florida is a heavily traversed four lane state road, with over 39,000+ VPD in this area. Site is located directly across from Outback Plaza. Heavy retail area with multiple options for dining, shopping, and area banking.