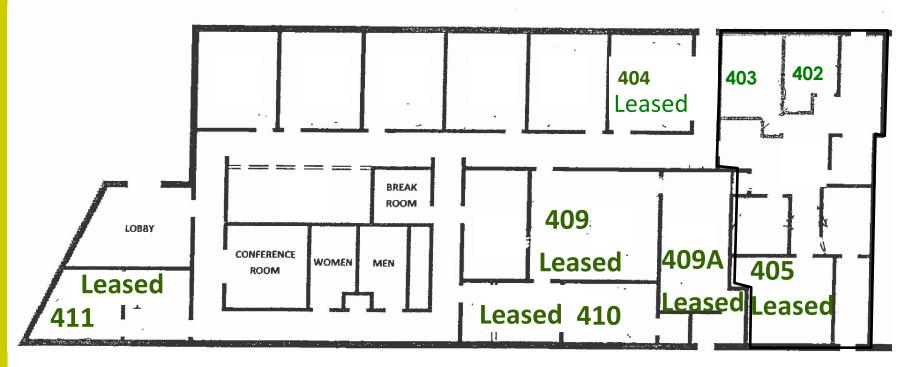

#### **PROPERTY HIGHLIGHTS**

- Mix of available suite sizes
- Modern look & feel
- Shared Amenities available
- Professional Office Complex
- High exposure site

Suite 411 - LEASED

Suite 409 - LEASED

Suite 409A - LEASED

Suite 405- LEASED

Suite 404- LEASED

Suite 410- LEASED

**Suite 403-** \$495 per Month

Suite 402- \$475 Per Month

All above Includes utilities, shared use of bathrooms, kitchen, conference rooms and reception.

**Floor Plan** 