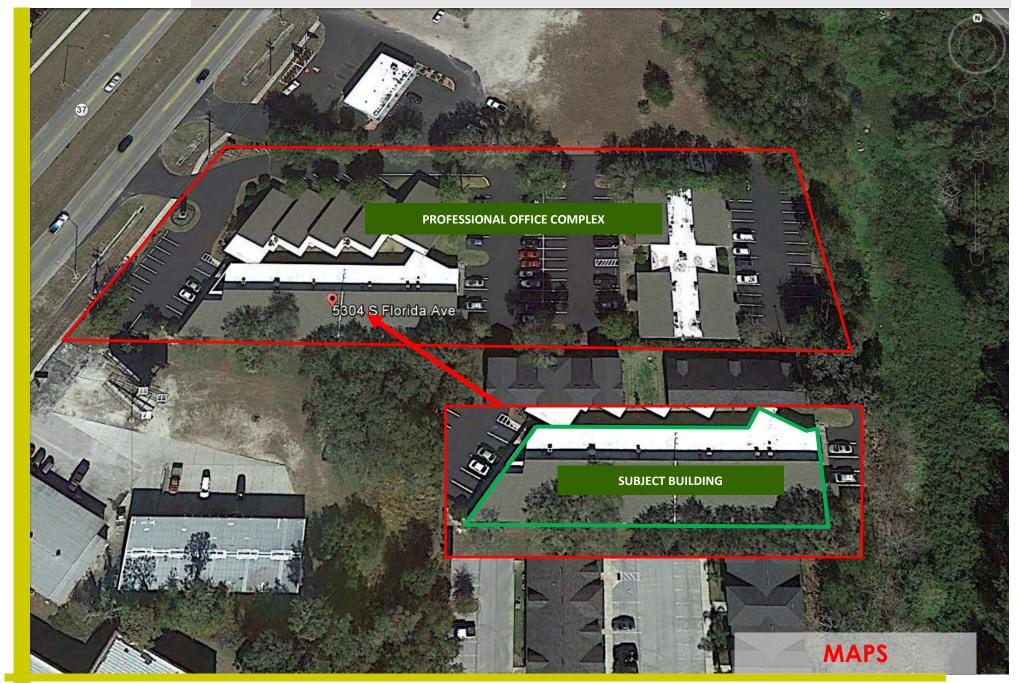

5304 S. Florida Avenue, Lakeland, Florida 33813

#### **Property:**

This is a 10,000 sf, multi-tenant, professional office. Various suites are available from executive offices with shared amenities; up to single entrance professional offices with all internal amenities, i.e. reception, conference rooms, break areas, private offices, etc. This building is part of an overall 30,000 sf, three building office condo campus. Parking is shared and ample for all uses. Signage options available at suite entrances, and building entry.