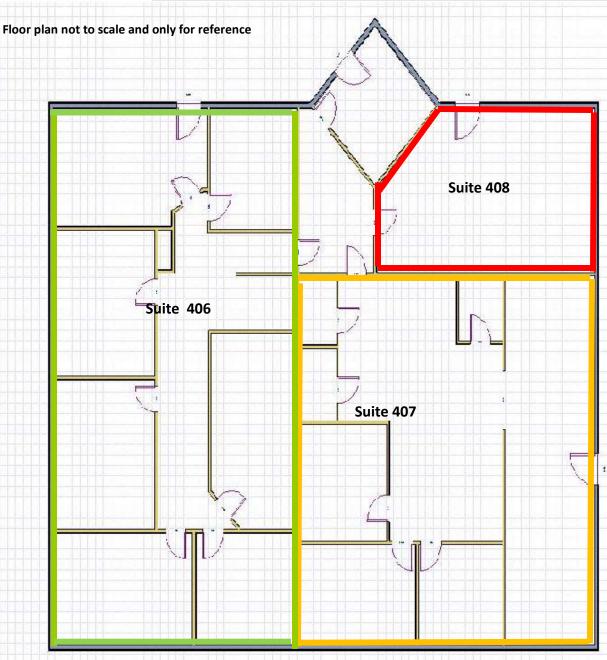

# FOR LEASE | Office Suites | From Executive - to 1,500 sf

**Suite 408**– Single open office. Utilities included except (IT/Phone) tenant responsibility. - \$695 mo.

Suite 407 - 1,500 sf private suite.
Entrance is off the East side of the property and separate (see photo pg. 4). Features large open area at entrance with three private offices and open work space. Tenant back billed for shared utilities - \$1,750 mo.

Suite 406 - 1,500 sf private suite.

Entrance is off the North side of the property and separate. Features large open area at entrance with three private offices and open work space.

Tenant back billed for shared utilities - \$1,750 mo.

#### **Floor Plan**