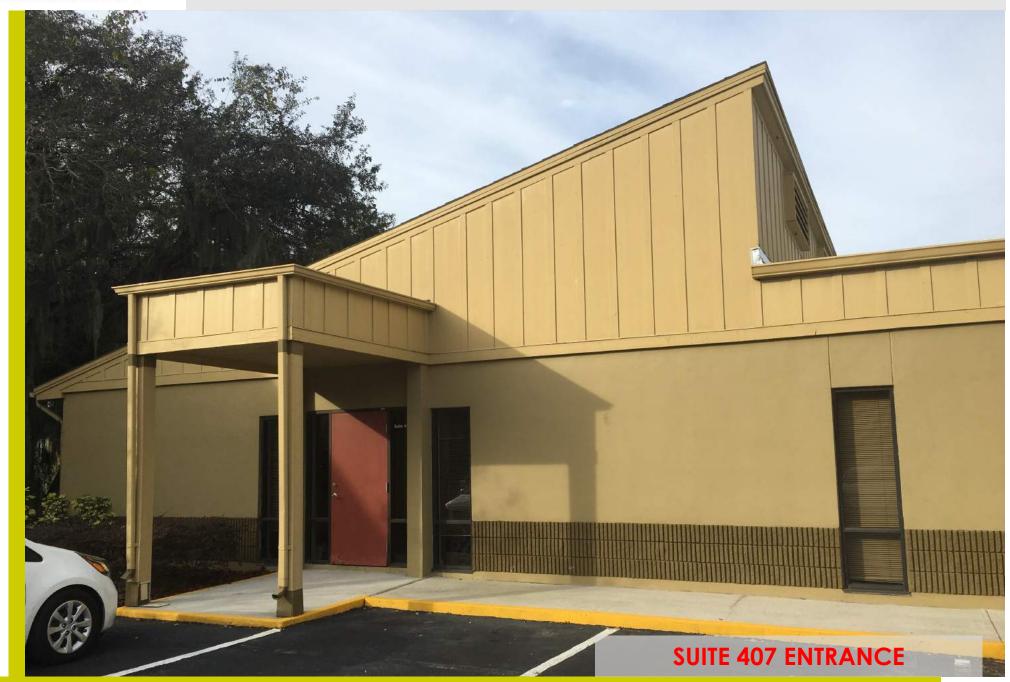

# FOR LEASE | Office Suites | From Executive - to 1,500 sf

**Suite 408**– Single open office. Utilities included except (IT/Phone) tenant responsibility. - \$695 mo.

Suite 407 - 1,500 sf private suite.
Entrance is off the East side of the property and separate (see photo pg. 4). Features large open area at entrance with three private offices and open work space. Tenant back billed for shared utilities - \$1,750 mo.