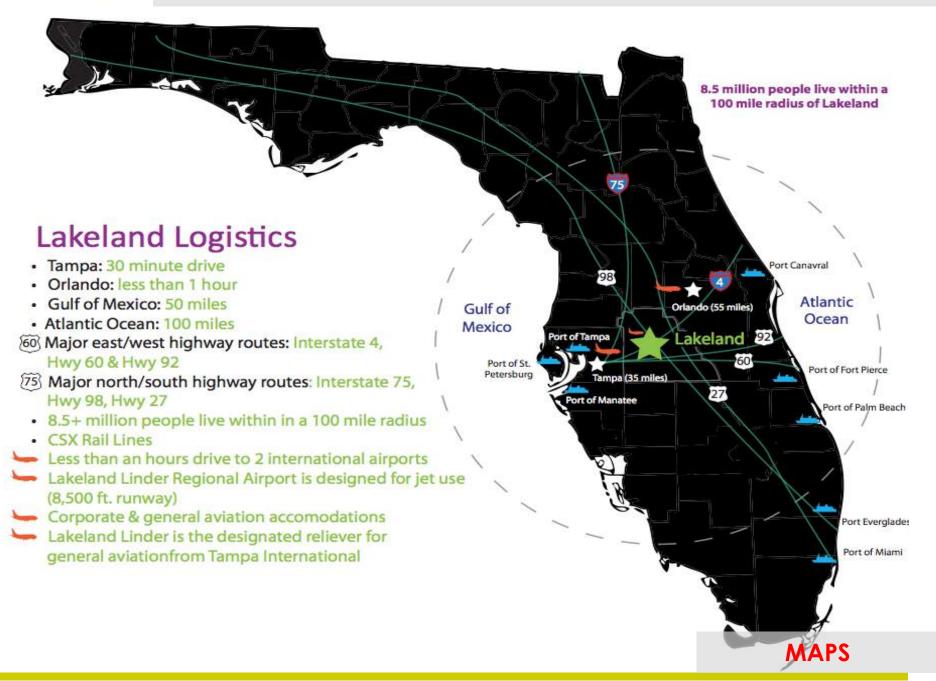

#### Location:

Site is located on S. Florida Avenue in south Lakeland. Just under three miles to the Polk Parkway, this location is easily accessible to incoming patrons from Orlando, Tampa, Winter Haven or Bartow. S. Florida is a heavily traversed four lane state road, with over 39,000+ VPD in this area. Site is located directly across from Outback Plaza. Heavy retail area with multiple options for dining, shopping, and area banking.