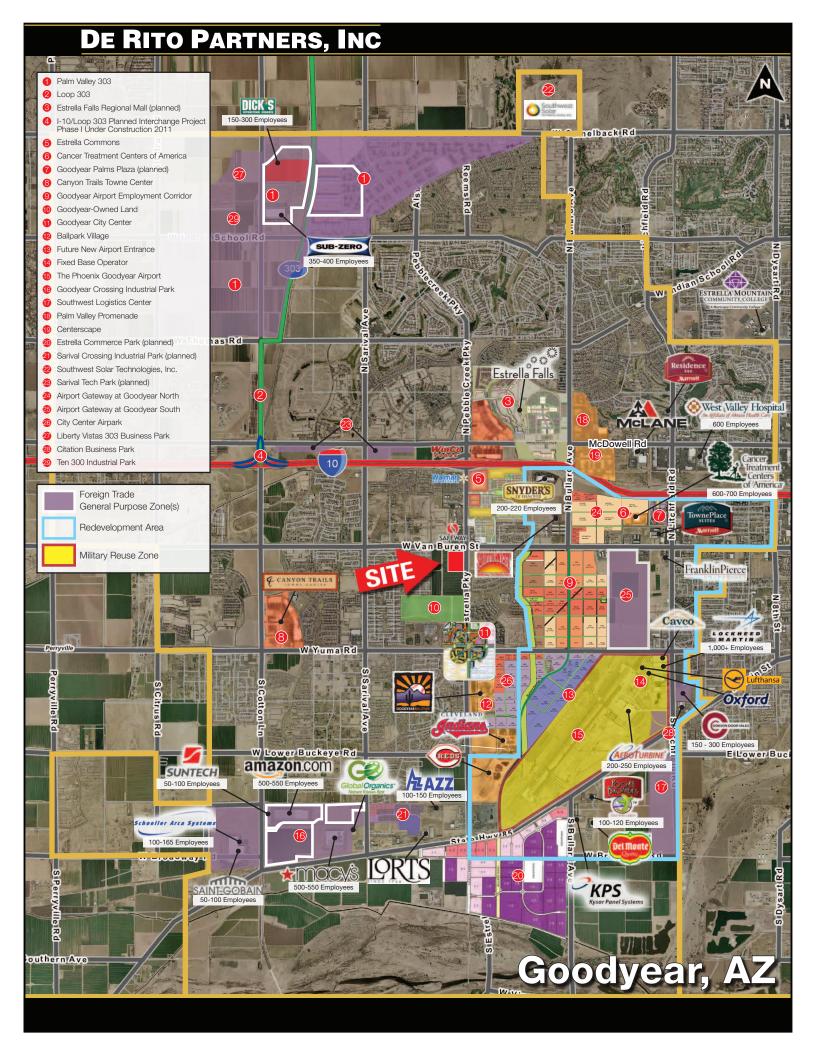

# DE RITO PARTNERS, INC

PADS/SHOPS NEAR SAFEWAY ANCHORED CENTER

Southwest Corner of Estrella Parkway & Van Buren Street - Goodyear, Arizona

# DE RITO PARTNERS, INC