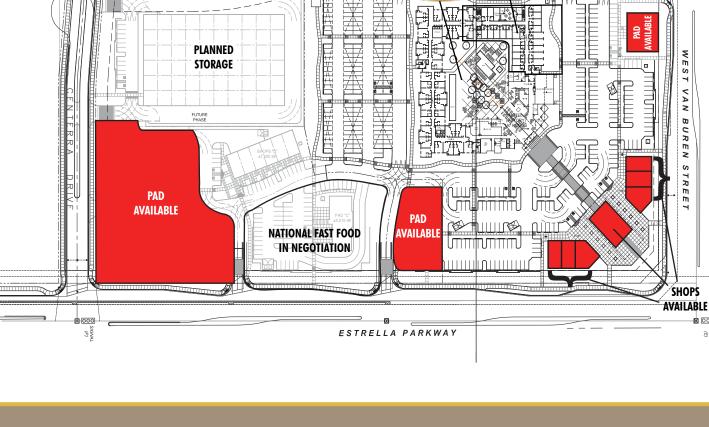

# **PROJECT HIGHLIGHTS**

- Convenient access to I-10 Freeway (Approximately ½ mile south)
- Adjacent to future mixed-use project anchored by 2 hotels (100+ room Staybridge Suites and 90+ room Holiday Inn Express)
- Across the street from a SAFEWAY () anchored center The daily needs center serving the trade area
- Average household income of more than \$78,000 within 3 miles
- Underserved trade area ideal for food and service operators
- On "going home" side of street
- Retailers in trade area include: