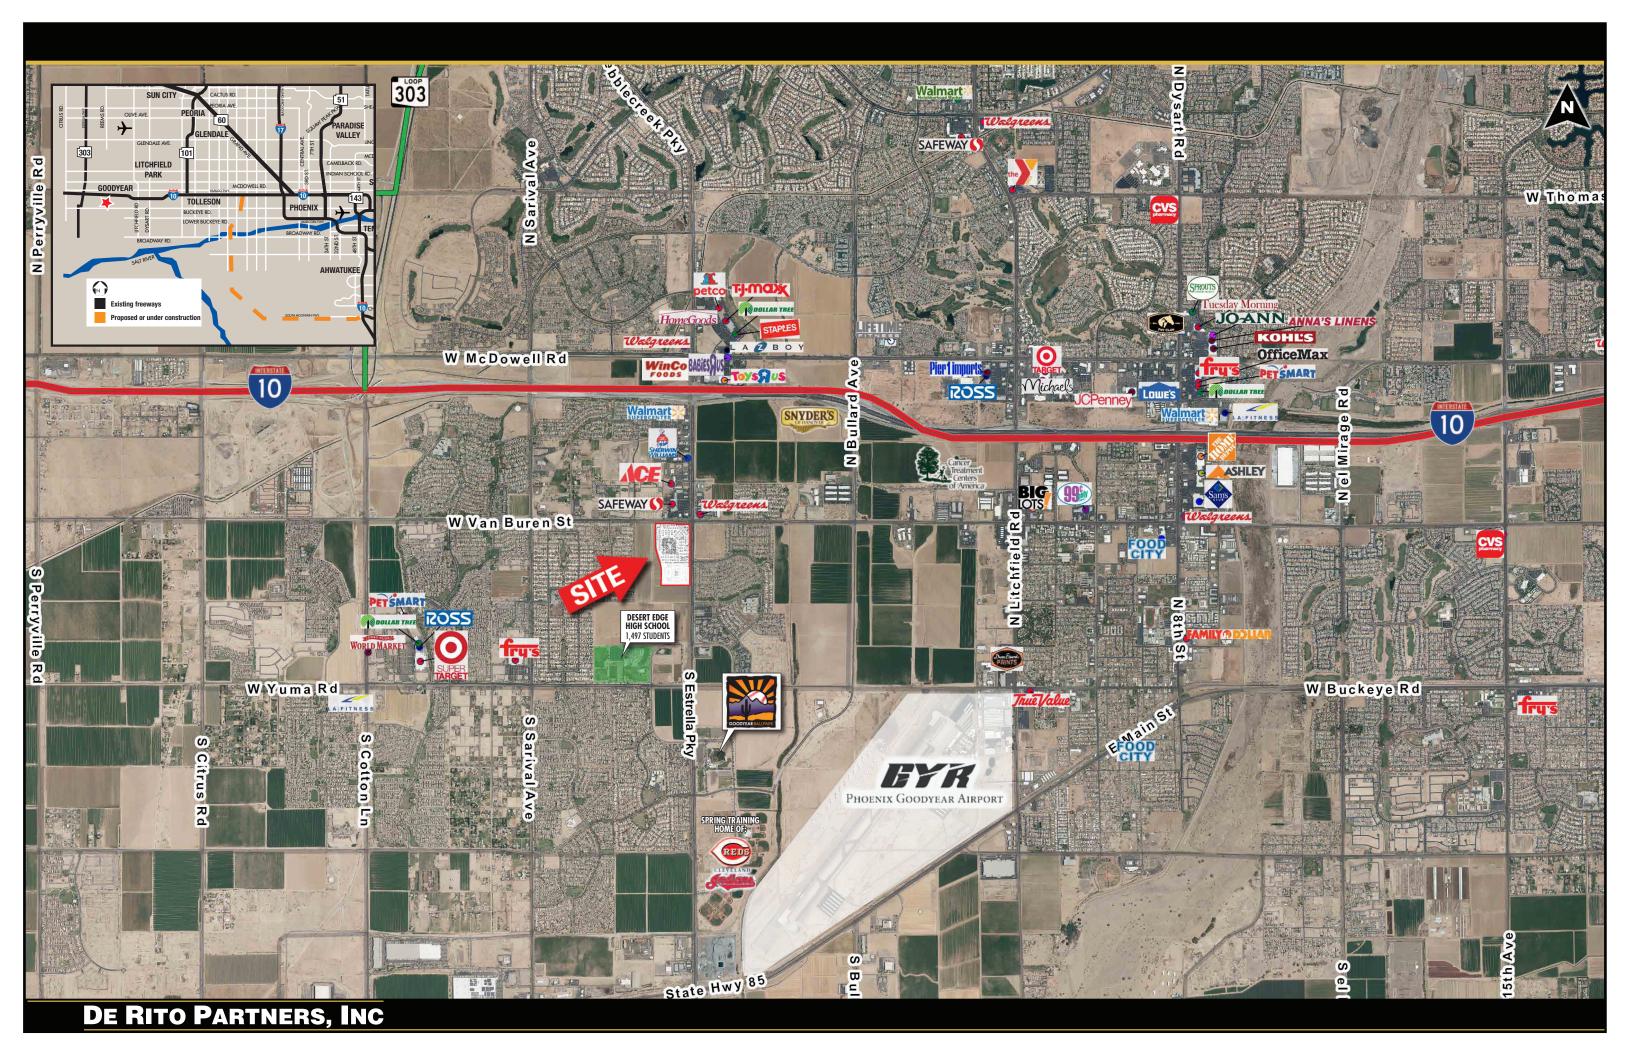

# **PROJECT HIGHLIGHTS**

- Convenient access to I-10 Freeway (Approximately ½ mile south)
- Adjacent to future mixed-use project anchored by 2 hotels (100+ room Staybridge Suites and 90+ room Holiday Inn Express)
- Across the street from a SAFEWAY () anchored center The daily needs center serving the trade area
- Average household income of more than \$78,000 within 3 miles
- Underserved trade area ideal for food and service operators
- On "going home" side of street
- Retailers in trade area include: