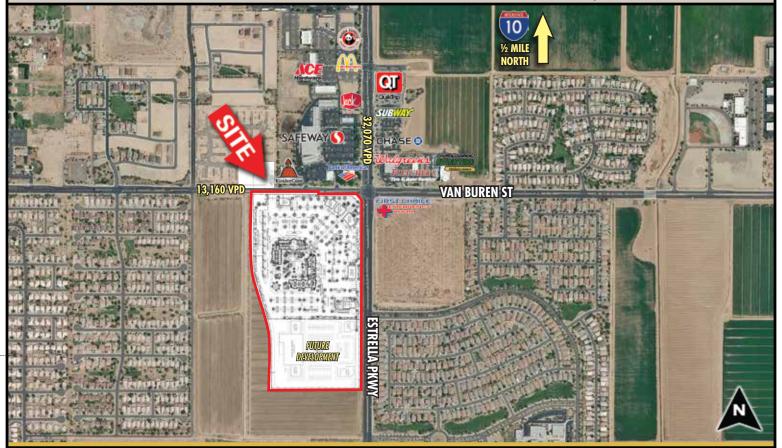

## TRAFFIC COUNTS (2015 Source: City of Goodyear)

Estrella Parkway 32,070 13,160 Van Buren Street 45,230 **Total Cars Per Day** 

# **PROJECT HIGHLIGHTS**

- Convenient access to I-10 Freeway (Approximately ½ mile south)
- Adjacent to future mixed-use project anchored by 2 hotels (100+ room Staybridge Suites and 90+ room Holiday Inn Express)
- Across the street from a SAFEWAY () anchored center The daily needs center serving the trade area
- Average household income of more than \$78,000 within 3 miles
- Underserved trade area ideal for food and service operators
- On "going home" side of street
- Retailers in trade area include: