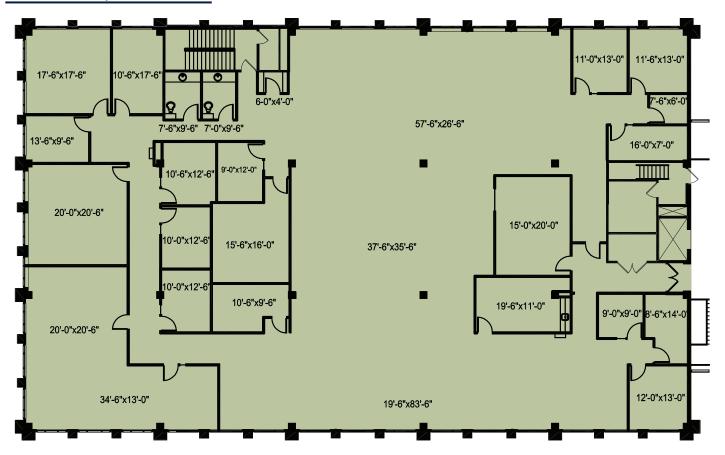

## **Denver West** Office Park

BUILDING

SUITE 300 | 11,830 RSF

1726 COLE BOULEVARD | LAKEWOOD, COLORADO

## SUITE 300 | 11,830 RSF

## **ENTIRE FLOORPLATE**

Blake Harris 720.528.6416 blake.harris@cbre.com www.cbre.com/blake.harris Frank Kelley 720.528.6344 frank.kelley@cbre.com www.cbre.com/frank.kelley

**CBRE** 

CBRE | 8390 E. Crescent Parkway, Suite 300 | Greenwood Village, CO 80111 | www.cbre.com/Denver