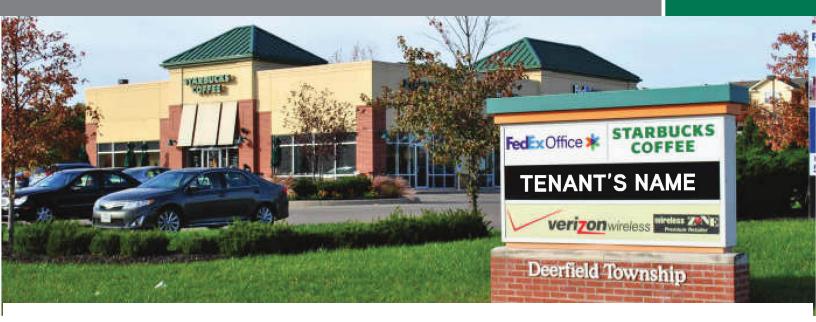

#### HIGHLIGHTS

- 3,439 SF Available
- Highly visible end-cap unit
- Access also available from Bowen Drive (signalized)
- Co-tenants include: Starbucks, Verizon and FedEx
- Additional parking available
- Directly across from Procter & Gamble's Mason Business Center
- Dedicated monument panel
- Mason-Montgomery Road is home to many major big box and specialty retailers, as well as a diverse group of restaurants
- More than12,000 employees in a 1 mile radius and \$114,058 average household income
- 35,026 vehicles per day pass this site