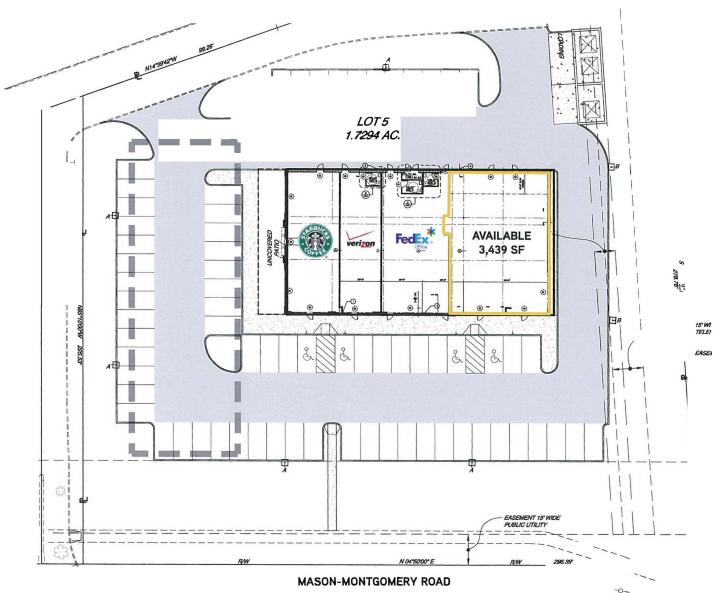

#### HIGHLIGHTS

- 3,439 SF Available
- Highly visible end-cap unit
- Access also available from Bowen Drive (signalized)
- Co-tenants include: Starbucks, Verizon and FedEx
- Additional parking available
- Directly across from Procter & Gamble's Mason Business Center
- Dedicated monument panel
- Mason-Montgomery Road is home to many major big box and specialty retailers, as well as a diverse group of restaurants
- More than12,000 employees in a 1 mile radius and \$114,058 average household income
- 35,026 vehicles per day pass this site