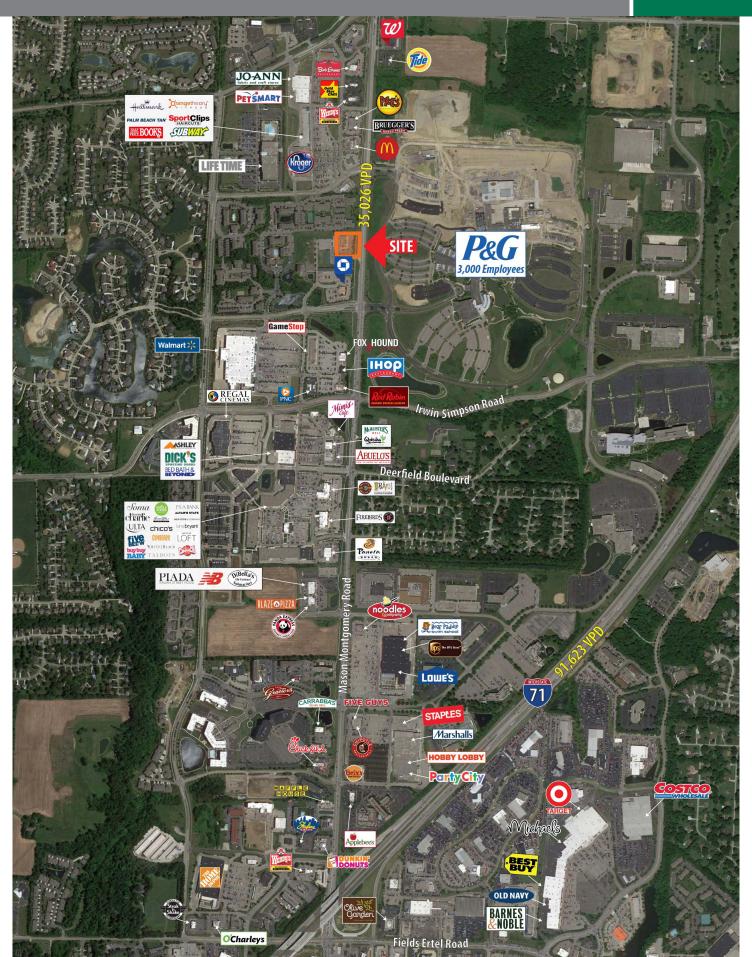

#### HIGHLIGHTS

- 3,439 SF Available
- Highly visible end-cap unit
- Access also available from Bowen Drive (signalized)
- Co-tenants include: Starbucks, Verizon and FedEx
- Additional parking available
- Directly across from Procter & Gamble's Mason Business Center
- Dedicated monument panel
- Mason-Montgomery Road is home to many major big box and specialty retailers, as well as a diverse group of restaurants
- More than12,000 employees in a 1 mile radius and \$114,058 average household income
- 35,026 vehicles per day pass this site

# SHOPPES OF DEERFIELD NORTH

Mason, OH 45040