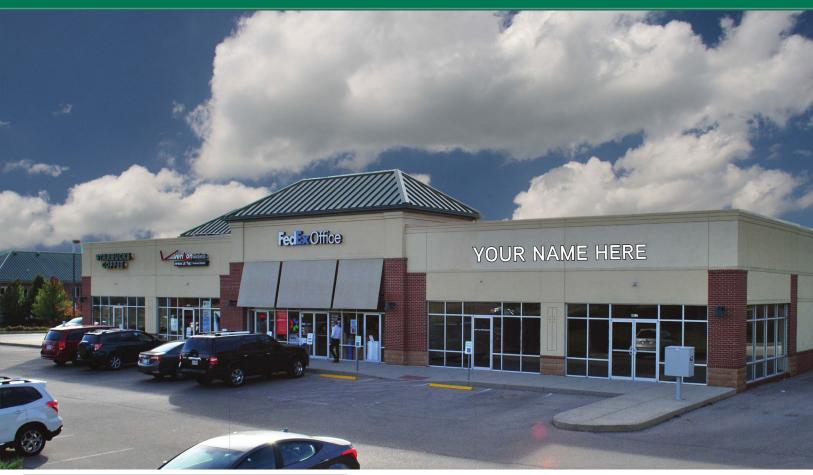

### SHOPPES OF DEERFIELD NORTH

8457-8467 S. Mason Montgomery Road, Mason, OH 45040

End-cap suite available in desirable regional market

#### HIGHLIGHTS

- 3,439 SF Available
- Highly visible end-cap unit
- Access also available from Bowen Drive (signalized)
- Co-tenants include: Starbucks, Verizon and FedEx
- Additional parking available
- Directly across from Procter & Gamble's Mason Business Center
- Dedicated monument panel
- Mason-Montgomery Road is home to many major big box and specialty retailers, as well as a diverse group of restaurants
- More than12,000 employees in a 1 mile radius and \$114,058 average household income
- 35,026 vehicles per day pass this site