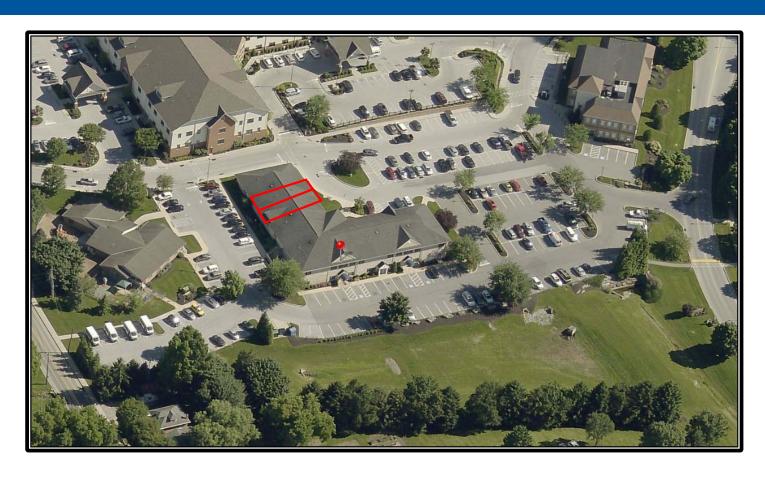

222 WILLOW VALLEY LAKES DRIVE SUITE 400 & 500 WILLOW STREET, PA 17584

Michael Bowser 717.293.4553 - direct line mbowser@high.net

- Property Information Sheet
- Schedule of Common Interest
- Property Photos
- Location Map
- Aerial Photo/Tax Map
- Zoning Map
- Zoning Ordinance

water, sewer and property management

County Lancaster County

Municipality West Lampeter Township

Location Adjacent to Willow Valley Retirement Community

Acres .31 acres

Assessment Unit 400: \$141,100

Unit 500: \$568,000 Total: \$709,100