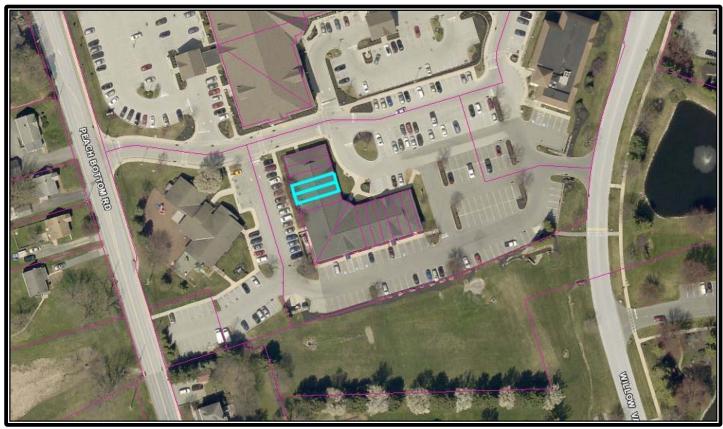

222 WILLOW VALLEY LAKES DRIVE SUITE 400 & 500 WILLOW STREET, PA 17584

Michael Bowser 717.293.4553 - direct line mbowser@high.net

- Property Information Sheet
- Schedule of Common Interest
- Property Photos
- Location Map
- Aerial Photo/Tax Map
- Zoning Map
- Zoning Ordinance

Topography Level

Tax Account # 320-86629-1-0004 & 0005

Deed Reference 2308-0125

Condominium Plat Plan J-165-150

Road Access Willow Street Pike (Rt. 222) to Willow Valley Lakes Drive

Restrictions All non-medical uses require approval by the Willow Lakes Medical