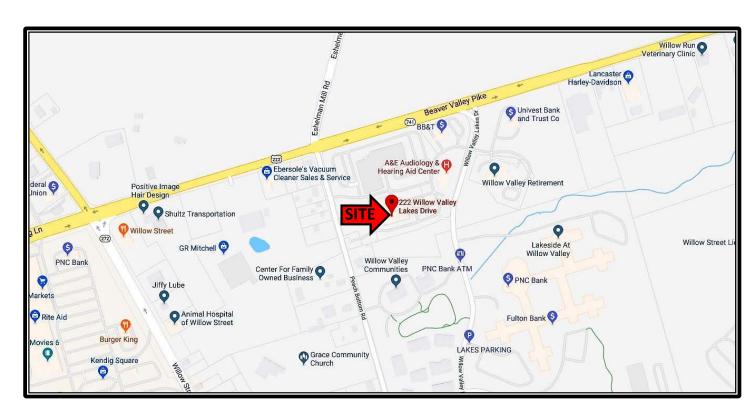

222 WILLOW VALLEY LAKES DRIVE SUITE 400 & 500 WILLOW STREET, PA 17584

Michael Bowser 717.293.4553 - direct line mbowser@high.net

- Property Information Sheet
- Schedule of Common Interest
- Property Photos
- Location Map
- Aerial Photo/Tax Map
- Zoning Map
- Zoning Ordinance

Topography Level

Tax Account # 320-86629-1-0004 & 0005

Deed Reference 2308-0125

Condominium Plat Plan J-165-150

Road Access Willow Street Pike (Rt. 222) to Willow Valley Lakes Drive

Restrictions All non-medical uses require approval by the Willow Lakes Medical