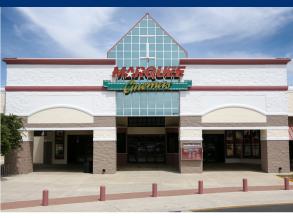

Anchors include:

- **HomeGoods**
- Ulta
- Bealls Outlet
- LA Fitness
- Bealls
- Marquee Cinemas
- **ALDI**
- Additional anchor space available now

Highest traffic counts in Cape Coral with over 107,000 cars per day!