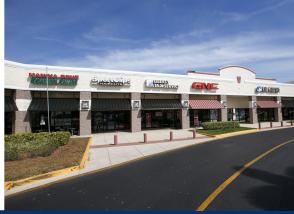

## CORALWOOD CENTER I 2301 DEL PRADO BLVD S, CAPE CORAL, FL 33990 ( LandQwest

| UNIT#   | TENANT                        | SF     |
|---------|-------------------------------|--------|
| 100     | Available                     | 750    |
| 110     | Available                     | 1,264  |
| 120-180 | Available                     | 9,201  |
| 200     | LA Fitness                    | 44,860 |
| 400     | Available                     | 15,000 |
| 410     | Available                     | 9,040  |
| 420     | Available                     | 5,893  |
| 430     | The Cafe Restaurant           | 2,275  |
| 440     | Available                     | 1,300  |
| 450     | Available                     | 2,725  |
| 500     | Bealls                        | 41,188 |
| 610     | Brow Art                      | 669    |
| 620     | Available                     | 871    |
| 640     | Available                     | 4,327  |
| 650     | Fidelity National Title       | 3,300  |
| 665     | Lenny's Subs                  | 2,161  |
| 670     | Elite Nails                   | 1,442  |
| 675     | Sally Beauty Supply           | 2,300  |
| 680     | Santina's Hair & Nails        | 1,451  |
| 690     | Edible Arangements            | 1,525  |
| 700     | Available                     | 50,440 |
| 810     | Massage LuXe                  | 3,076  |
| 820     | Eye Centers of Florida        | 4,000  |
| 830     | Crisp Creperie                | 1,000  |
| 840     | Available                     | 1,200  |
| 850     | Ideal Accounting<br>Solutions | 1,200  |
| 860     | SportsClips                   | 1,047  |
| 870     | Mangia Bene                   | 1,595  |
| 890     | Available                     | 4,712  |
| 900     | Marquee Cinemas               | 32,041 |
|         |                               |        |