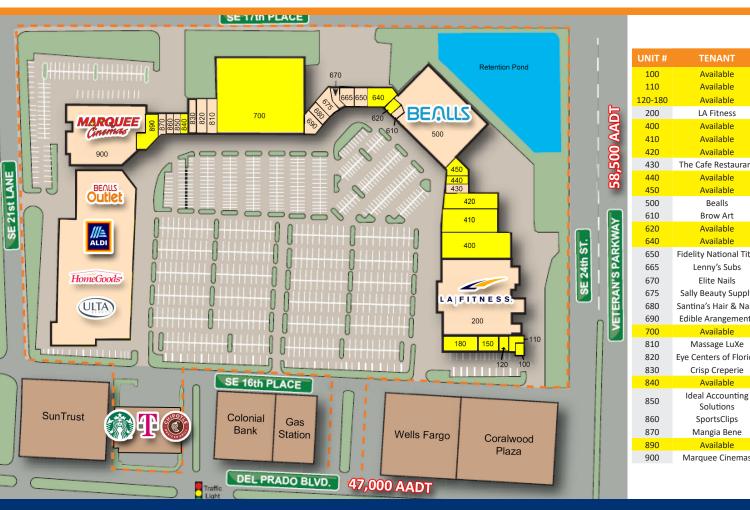

## CORALWOOD CENTER I 2301 DEL PRADO BLVD S, CAPE CORAL, FL 33990 ( LandQwest

| UNIT#   | TENANT                        | SF     |
|---------|-------------------------------|--------|
| 100     | Available                     | 750    |
| 110     | Available                     | 1,264  |
| 120-180 | Available                     | 9,201  |
| 200     | LA Fitness                    | 44,860 |
| 400     | Available                     | 15,000 |
| 410     | Available                     | 9,040  |
| 420     | Available                     | 5,893  |
| 430     | The Cafe Restaurant           | 2,275  |
| 440     | Available                     | 1,300  |
| 450     | Available                     | 2,725  |
| 500     | Bealls                        | 41,188 |
| 610     | Brow Art                      | 669    |
| 620     | Available                     | 871    |
| 640     | Available                     | 4,327  |
| 650     | Fidelity National Title       | 3,300  |
| 665     | Lenny's Subs                  | 2,161  |
| 670     | Elite Nails                   | 1,442  |
| 675     | Sally Beauty Supply           | 2,300  |
| 680     | Santina's Hair & Nails        | 1,451  |
| 690     | Edible Arangements            | 1,525  |
| 700     | Available                     | 50,440 |
| 810     | Massage LuXe                  | 3,076  |
| 820     | Eye Centers of Florida        | 4,000  |
| 830     | Crisp Creperie                | 1,000  |
| 840     | Available                     | 1,200  |
| 850     | Ideal Accounting<br>Solutions | 1,200  |
| 860     | SportsClips                   | 1,047  |
| 870     | Mangia Bene                   | 1,595  |
| 890     | Available                     | 4,712  |
| 900     | Marquee Cinemas               | 32,041 |
|         |                               |        |