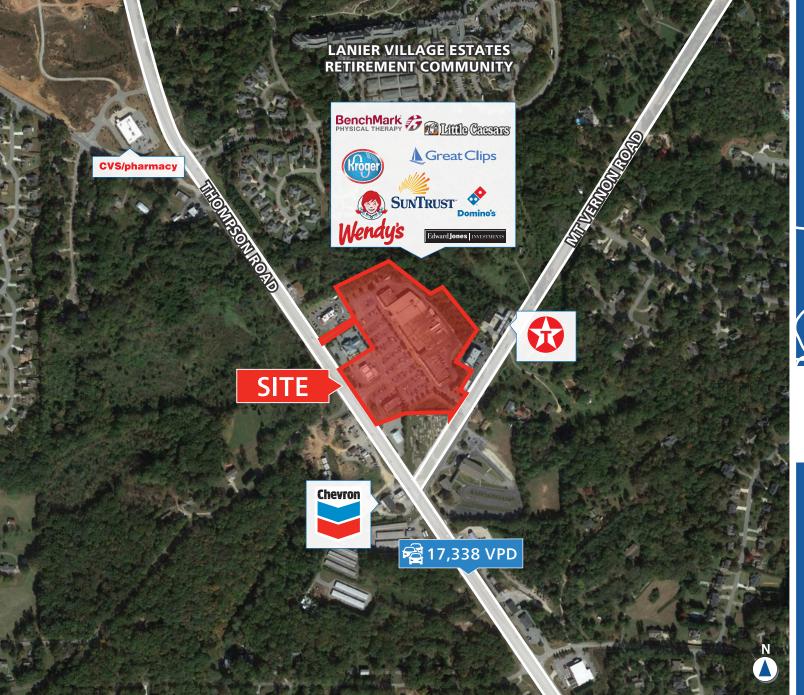

### **PROPERTY HIGHLIGHTS**

- 92,587 SF Kroger-anchored shopping center
- Located at the intersection of Thompson Bridge Road and Mount Vernon Road
- Close proximity to Lake Lanier
- Average household income within a 5-mile area is \$96,695
- Multiple access points and excellent visibility

# AVAILABLE NOT OWNED MT VERNON ROAD BenchMark # **SUNTRUST** 20 Edward Jones Domino's

THOMPSON BRIDGE ROAD/SR 60 (17,338 CPD)

## Ackerman Retail

| SUITE | TENANT                      | SF     |
|-------|-----------------------------|--------|
| 1     | Pueblos Mexican Cuisine     | 3,485  |
| 3     | Dr. James Green MD PC       | 1,000  |
| 4     | BenchMark Physical Therapy  | 1,495  |
|       | Kroger                      | 70,327 |
| 13    | Beyond Bronze               | 1,495  |
| 14    | Burger & Shake              | 1,495  |
| 15    | Great Clips                 | 1,495  |
| 16    | Little Caesars Pizza        | 1,495  |
| 17    | Sun Garden Chinese          | 2,000  |
| 18A   | AVAILABLE                   | 1,157  |
| 18B   | Orthodontic Care Of Georgia | 2,343  |
| 19    | AVAILABLE                   | 1,200  |
| 20    | Diamond Nails               | 1,200  |
| 21    | AVAILABLE                   | 1,200  |
| 22    | Edward Jones                | 1,200  |