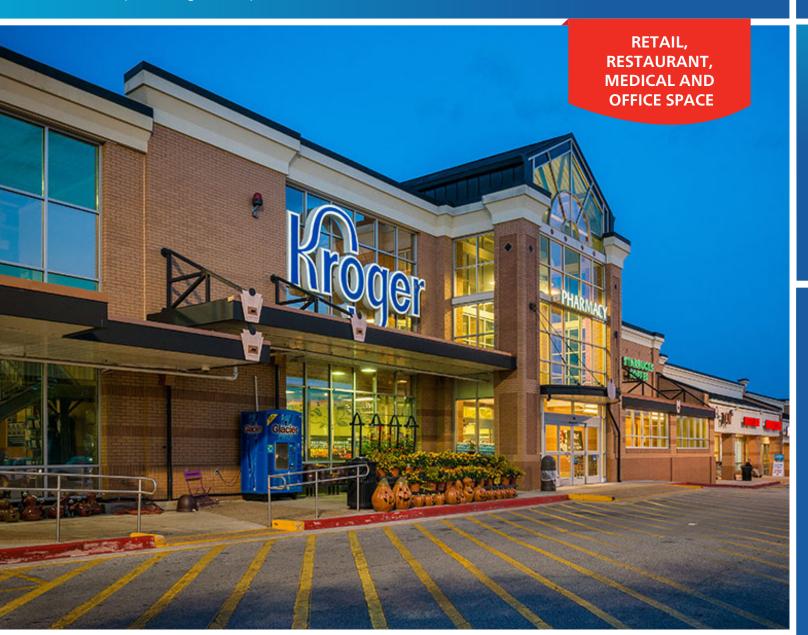

## **Thompson Bridge Commons**

3630 Thompson Bridge Road | Gainesville, GA 30506

## Ackerman Retail

NOW AVAILABLE FOR LEASE 1,157 SF - 1,200 SF

### **PROPERTY HIGHLIGHTS**

- 92,587 SF Kroger-anchored shopping center
- Located at the intersection of Thompson Bridge Road and Mount Vernon Road
- Close proximity to Lake Lanier
- Average household income within a 5-mile area is \$96,695
- Multiple access points and excellent visibility