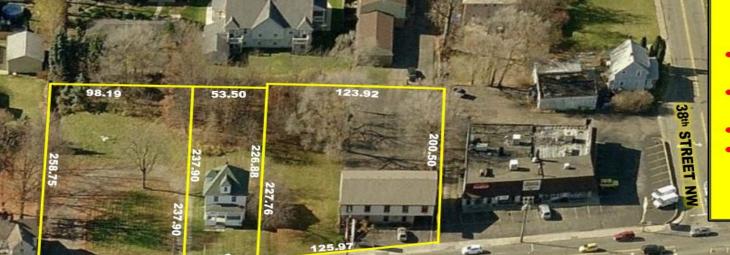

# PUTMAN PROPERTIES

Integrity and Trust Since 1985

 In the City of Canton, a Prime Location offers a GREAT REDEVELOPMENT OPPORTUNITY

- Three parcels Approx. 1.44 acres or 280' Frontage
- Traffic light intersection of Cleveland Ave & 38<sup>th</sup> St.
- Traffic Count: 16,700 daily
- All parcels located on the west side of Cleveland Ave NW near 38th Street.

**GREAT REDEVELOPMENT OPPORTUNITY - FRONTAGE ZONED B-3** 

3741 - 3757 Cleveland Ave NW, McKinley Township, Canton, OH, 44709

GREAT REDEVELOPMENT OPPORTUNITY on approximately 1.44 acres in prime location. Three parcels consisting of .55 ac. vacant lot, 2-story house (3747) zoned retail w/3 bedrooms, 1-bath, and 2-story office building (3757) with approximately 4,956 sf w/1-3 offices. Traffic light at 38th St. intersection. High traffic area. Parcels can be sold separately or as part of a redevelopment opportunity.

#### **ADDITIONAL INFO**

Great Redevelopment Opportunity

Prime Location

Heavy Traffic Area

Three consecutive lots on west side

suitable for redevelopment

3741 - 3757 Cleveland Ave NW, Canton, OH, 44709

Directions: 77 to 62E, take Cleveland Avenue exit, turn right onto Cleveland Avenue, follow north to Franklin St. NW, Property on left just past Franklin & south of 38th Street.