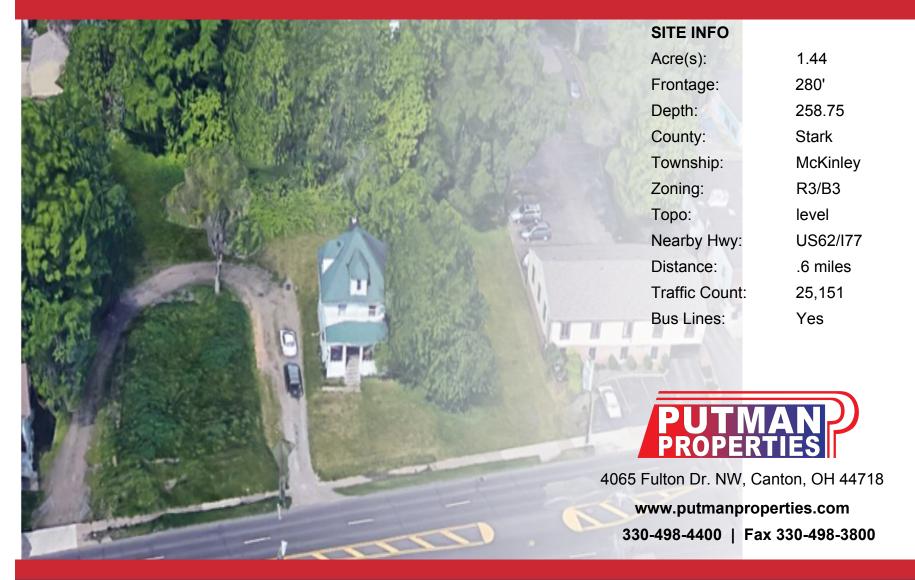

# PUTMAN PROPERTIES

Integrity and Trust Since 1985

 In the City of Canton, a Prime Location offers a GREAT REDEVELOPMENT OPPORTUNITY

- Three parcels Approx. 1.44 acres or 280' Frontage
- Traffic light intersection of Cleveland Ave & 38<sup>th</sup> St.
- Traffic Count: 16,700 daily
- All parcels located on the west side of Cleveland Ave NW near 38th Street.

**GREAT REDEVELOPMENT OPPORTUNITY - FRONTAGE ZONED B-3** 

3741 - 3757 Cleveland Ave NW, McKinley Township, Canton, OH, 44709

GREAT REDEVELOPMENT OPPORTUNITY on approximately 1.44 acres in prime location. Three parcels consisting of .55 ac. vacant lot, 2-story house (3747) zoned retail w/3 bedrooms, 1-bath, and 2-story office building (3757) with approximately 4,956 sf w/1-3 offices. Traffic light at 38th St. intersection. High traffic area. Parcels can be sold separately or as part of a redevelopment opportunity.

#### **BUILDING INFO**

Previous: business

Retail: Vacant Land

Office: Multi-Tenant

Units: 2

Floor(s): 1-2

Year Built: 1913/1974

Roof: Shingle