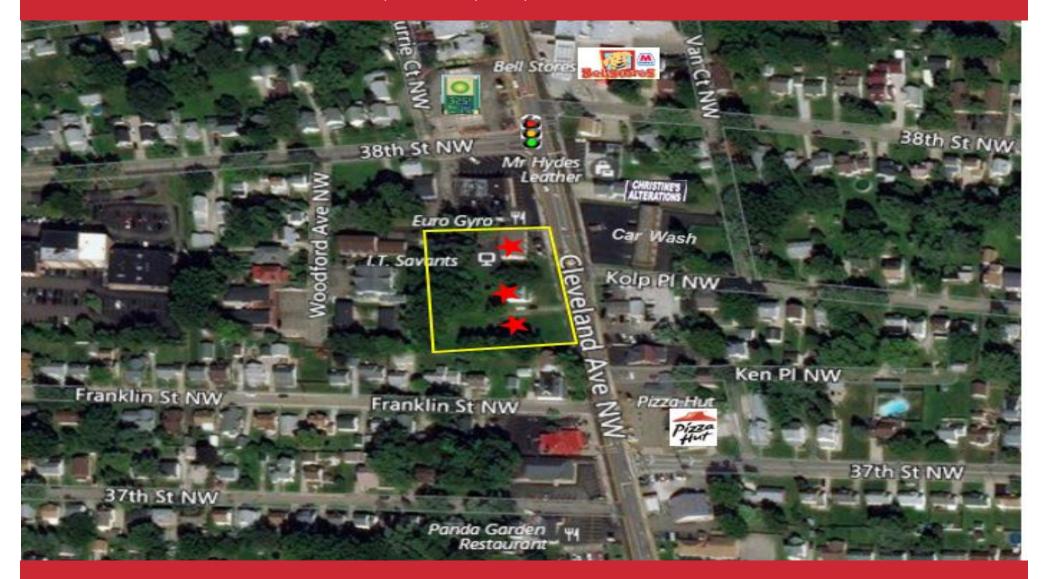

# PUTMAN PROPERTIES

Integrity and Trust Since 1985

 In the City of Canton, a Prime Location offers a GREAT REDEVELOPMENT OPPORTUNITY

- Three parcels Approx. 1.44 acres or 280' Frontage
- Traffic light intersection of Cleveland Ave & 38<sup>th</sup> St.
- Traffic Count: 16,700 daily
- All parcels located on the west side of Cleveland Ave NW near 38th Street.

**GREAT REDEVELOPMENT OPPORTUNITY - FRONTAGE ZONED B-3** 

3741 - 3757 Cleveland Ave NW, McKinley Township, Canton, OH, 44709

GREAT REDEVELOPMENT OPPORTUNITY on approximately 1.44 acres in prime location. Three parcels consisting of .55 ac. vacant lot, 2-story house (3747) zoned retail w/3 bedrooms, 1-bath, and 2-story office building (3757) with approximately 4,956 sf w/1-3 offices. Traffic light at 38th St. intersection. High traffic area. Parcels can be sold separately or as part of a redevelopment opportunity.

#### **ADDITIONAL INFO**

Great Redevelopment Opportunity

Prime Location

Heavy Traffic Area

Three consecutive lots on west side

suitable for redevelopment

3741 - 3757 Cleveland Ave NW, Canton, OH, 44709

Directions: 77 to 62E, take Cleveland Avenue exit, turn right onto Cleveland Avenue, follow north to Franklin St. NW, Property on left just past Franklin & south of 38th Street.