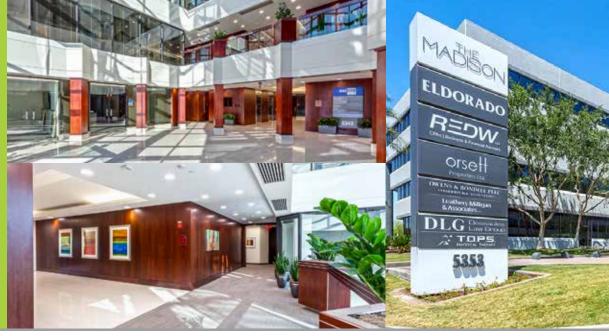

# **BUILDING RENOVATIONS COMPLETED**

- New Exterior Paint
- Monument Signage Upgrade
- Fully Renovated Lobbies
- Renovated Restrooms
- Elevator Interior Upgrades
- Upgraded Corridors
- Upgraded Conference Rooms
- On-Site Deli

# **PROPERTY DETAILS -**

- Two Buildings | Total: 177,312 SF
- 5343: 88,178 SF | 5353: 89,134 SF
- Class A Office Space
- Four Stories
- 3.7 / 1000 SF Parking Ratio
- 40 Visitor Surface Parking Spaces
- Underground Parking