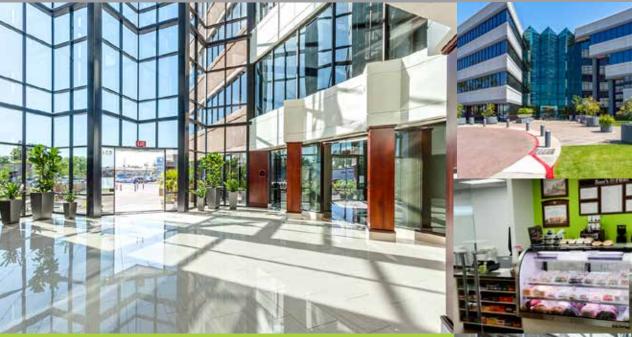

# **BUILDING RENOVATIONS COMPLETED**

- New Exterior Paint
- Monument Signage Upgrade
- Fully Renovated Lobbies
- Renovated Restrooms
- Elevator Interior Upgrades
- Upgraded Corridors
- Upgraded Conference Rooms
- On-Site Deli

# **PROPERTY DETAILS -**

- Two Buildings | Total: 177,312 SF
- 5343: 88,178 SF | 5353: 89,134 SF
- Class A Office Space
- Four Stories
- 3.7 / 1000 SF Parking Ratio
- 40 Visitor Surface Parking Spaces
- Underground Parking