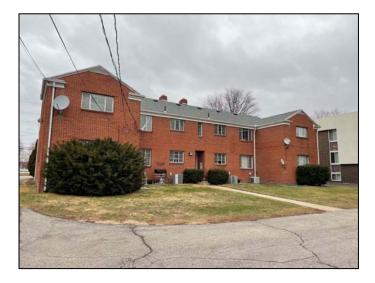

#### **GENERAL INFORMATION**

Sale Price: \$365,000

Number of Units: Four

Building Size: 5,760 sf + basement

Year Constructed: 1959

Condition: Good

Lot Size: .5473 acres

County: Lucas

#### SIGNATURE ASSOCIATES

Four SeaGate, Suite 608 Toledo, Ohio 43604 www.signatureassociates.com

| BUILDING SPECIFICATIONS   | ;                       |
|---------------------------|-------------------------|
| Exterior Walls:           | Brick                   |
| Structural System:        | Block                   |
| Roof:                     | Shingle (2019 replaced) |
| Floors:                   | Hardwood                |
| Floor Coverings:          | Carpet                  |
| Basement:                 | Yes                     |
| Heating:                  | Gas forced air          |
| Air Conditioning:         | Central                 |
| Hot Water Tank:           | 1 per unit              |
| Recent Major Maintenance: | Roof – replaced in 2019 |