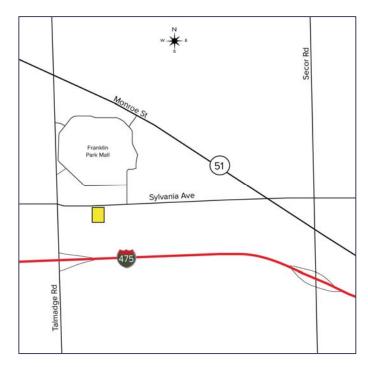

| APARTMENT INFORMATION                          |  |
|------------------------------------------------|--|
| Tenants own washers/dryers.                    |  |
| 4 separate water meters.                       |  |
| 4-unit complex across from Franklin Park Mall. |  |
| Potential upside.                              |  |
| Long-term tenants.                             |  |
| Could be redeveloped into an office building   |  |