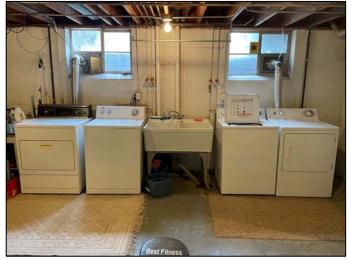

| APARTMENT INFORMATION                          |  |
|------------------------------------------------|--|
| Tenants own washers/dryers.                    |  |
| 4 separate water meters.                       |  |
| 4-unit complex across from Franklin Park Mall. |  |
| Potential upside.                              |  |
| Long-term tenants.                             |  |
| Could be redeveloped into an office building   |  |