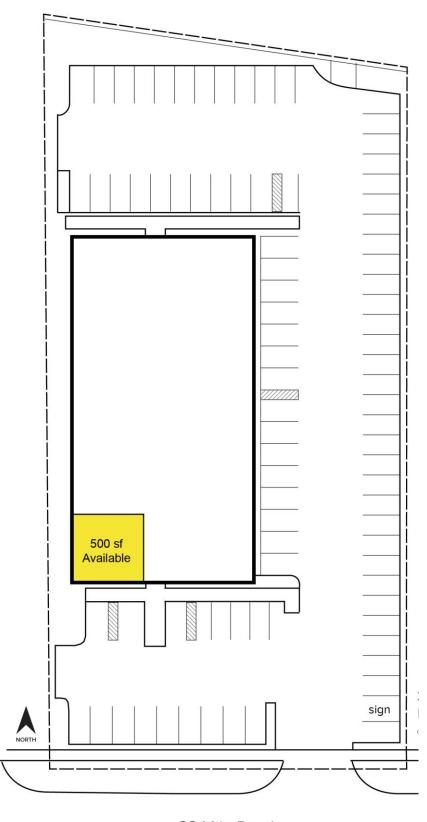

## 33497 23 Mile Road – New Baltimore, Michigan

Medical/Office For Lease

500 Square Feet AVAILABLE

Site Plan

23 Mile Road

For more information, please contact:

PETER VANDERKKAY (248) 359 3837 pvanderkaay@signatureassociates.com **SIGNATURE ASSOCIATES** 