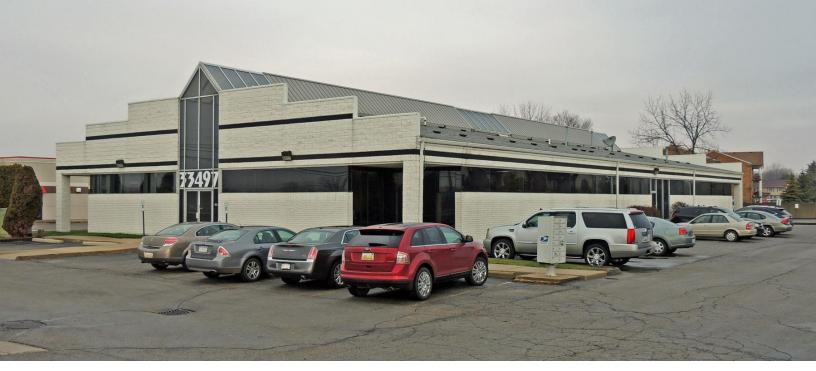

## 33497 TWENTY-THREE MILE NEW BALTIMORE, MICHIGAN

MEDICAL/OFFICE FOR LEASE 500 Square Feet Available

#### **PROPERTY FEATURES**

- 500 square feet available
- 9,550 square feet total building
- Immediate occupancy
- Zoned C-3
- Well maintained building
- Join other successful practices in the last available space
- Lease Rate: \$11.95/sf NNN