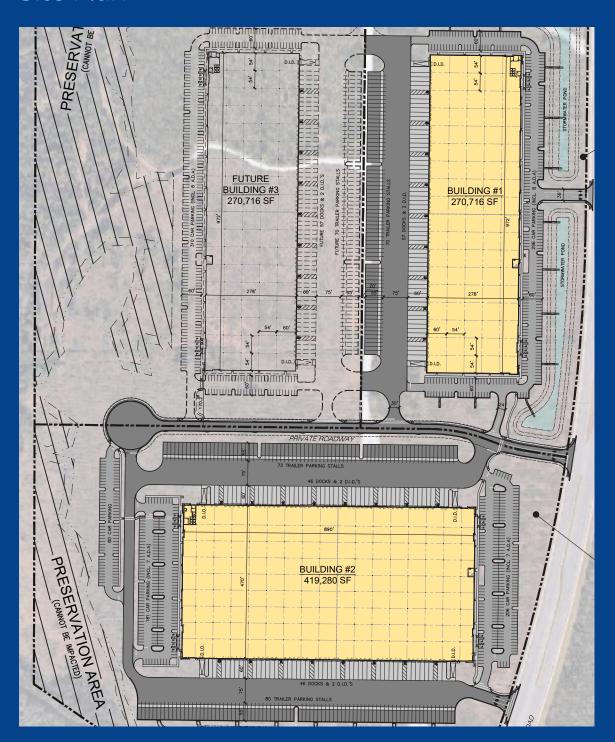

## Site Plan

### Fulfillment/Distribution Center

- Site 24
- Building 1 | 270,716± SF on 23 acres
- Building 2 | 419,280± SF on 43 acres
- Building 3 | 270,716± SF build-to-suit
- Delivery Q2 2022
- Master planned industrial business park
- Exceptional multimodal location in Jacksonville's Westside submarket, offering superior access to the southeastern U.S. market via I-295 and I-10, with easy access to I-95 and I-75

# Property Overview

Pritchard Rd, Site 24 | Jacksonville, FL 32220

|                   | Building 1                          | Building 2                          |
|-------------------|-------------------------------------|-------------------------------------|
| Area              | 23± acres                           | 43± acres                           |
| Building area     | 270,716± SF                         | 419,280± SF                         |
| Dimensions        | 972'w x 278'd                       | 890'w x 470'd                       |
| Office            | 2,200± SF                           | 2,200± SF                           |
| Windows           | Clerestory                          | Clerestory                          |
| Clear height      | 32'                                 | 36′                                 |
| Power             | 1,000 amp, 277/480<br>volt, 3 phase | 1,600 amp, 277/480<br>volt, 3 phase |
| Sprinkler system  | ESFR                                | ESFR                                |
| Lighting          | LED                                 | LED                                 |
| Column spacing    | 54'w x 54'd                         | 54'w x 54'd                         |
| Speed bays        | 54'w x 60'd                         | 54'w x 60'd                         |
| Dock high doors   | 57                                  | 92                                  |
| Drive-in doors    | 2                                   | 4                                   |
| Configuration     | Rear load                           | Cross load                          |
| Truck court       | 190′                                | 190′                                |
| Concrete apron 8" | 60′                                 | 60′                                 |
| Trailer positions | 70                                  | 153                                 |
| Car Parking       | 296                                 | 467                                 |
| Circulation       | 360 degrees                         | 360 degrees                         |
| Access            | 2 access points to<br>Pritchard Rd. | 2 access points to<br>Pritchard Rd. |