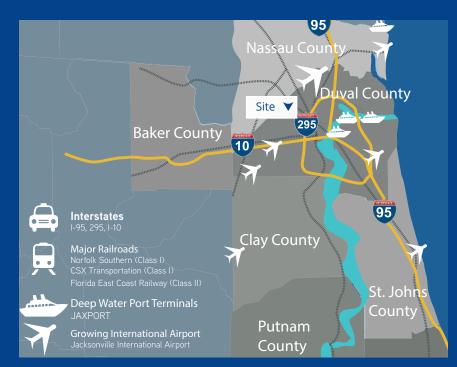

### Multimodal Location

- 6 miles to CSX intermodal facility
- 8 miles to Norfolk Southern intermodal facility
- 24 miles to FEC intermodal facility
- 17 miles to Jacksonville International Airport
- 22 miles to JAXPORT Dames Point terminal facility