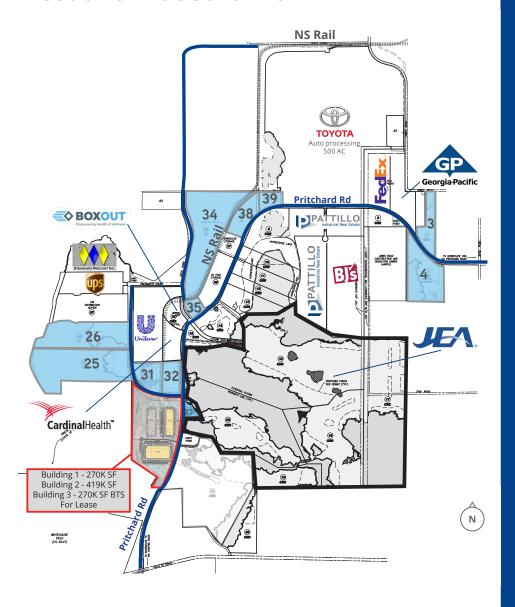

### Westlake Industrial Park

### Multimodal Location

- 6 miles to CSX intermodal facility
- 8 miles to Norfolk Southern intermodal facility
- 24 miles to FEC intermodal facility
- 17 miles to Jacksonville International Airport
- 22 miles to JAXPORT Dames Point terminal facility

### Fulfillment/Distribution Center

- Site 24
- Building 1 | 270,716± SF on 23 acres
- Building 2 | 419,280± SF on 43 acres
- Building 3 | 270,716± SF build-to-suit
- Delivery Q2 2022
- Master planned industrial business park
- Exceptional multimodal location in Jacksonville's Westside submarket, offering superior access to the southeastern U.S. market via I-295 and I-10, with easy access to I-95 and I-75