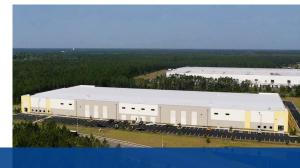

### Fulfillment/Distribution Center

- Site 24
- Building 1 | 270,716± SF on 23 acres
- Building 2 | 419,280± SF on 43 acres
- Building 3 | 270,716± SF build-to-suit
- Delivery Q2 2022
- Master planned industrial business park
- Exceptional multimodal location in Jacksonville's Westside submarket, offering superior access to the southeastern U.S. market via I-295 and I-10, with easy access to I-95 and I-75

# Property Overview

Pritchard Rd, Site 24 | Jacksonville, FL 32220

|                   | Building 1                          | Building 2                          |
|-------------------|-------------------------------------|-------------------------------------|
| Area              | 23± acres                           | 43± acres                           |
| Building area     | 270,716± SF                         | 419,280± SF                         |
| Dimensions        | 972'w x 278'd                       | 890'w x 470'd                       |
| Office            | 2,200± SF                           | 2,200± SF                           |
| Windows           | Clerestory                          | Clerestory                          |
| Clear height      | 32'                                 | 36′                                 |
| Power             | 1,000 amp, 277/480<br>volt, 3 phase | 1,600 amp, 277/480<br>volt, 3 phase |
| Sprinkler system  | ESFR                                | ESFR                                |
| Lighting          | LED                                 | LED                                 |
| Column spacing    | 54'w x 54'd                         | 54'w x 54'd                         |
| Speed bays        | 54'w x 60'd                         | 54'w x 60'd                         |
| Dock high doors   | 57                                  | 92                                  |
| Drive-in doors    | 2                                   | 4                                   |
| Configuration     | Rear load                           | Cross load                          |
| Truck court       | 190′                                | 190′                                |
| Concrete apron 8" | 60′                                 | 60′                                 |
| Trailer positions | 70                                  | 153                                 |
| Car Parking       | 296                                 | 467                                 |
| Circulation       | 360 degrees                         | 360 degrees                         |
| Access            | 2 access points to<br>Pritchard Rd. | 2 access points to<br>Pritchard Rd. |