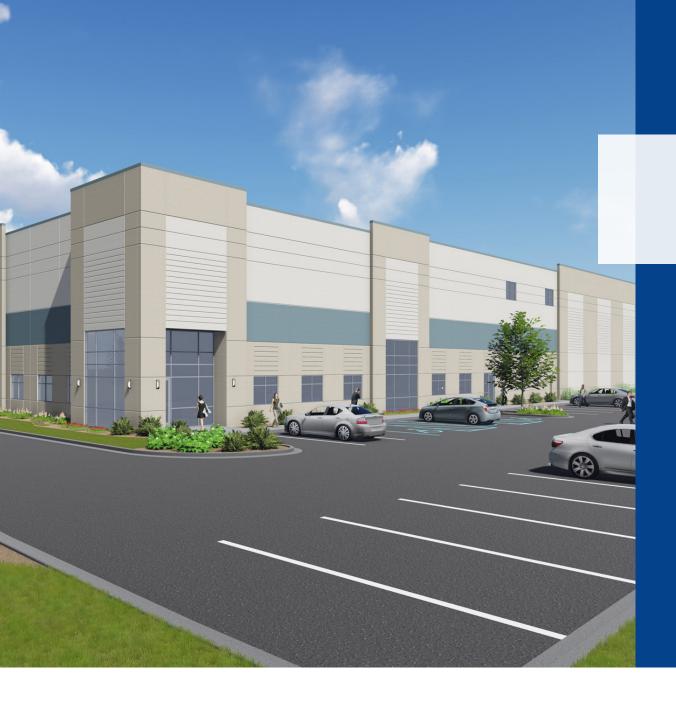

# For Lease

Becknell at Westlake Industrial Park Jacksonville, FL

### Fulfillment/Distribution Center

- Site 24
- Building 1 | 270,716± SF on 23 acres
- Building 2 | 419,280± SF on 43 acres
- Building 3 | 270,716± SF build-to-suit
- Delivery Q2 2022
- Master planned industrial business park
- Exceptional multimodal location in Jacksonville's Westside submarket, offering superior access to the southeastern U.S. market via I-295 and I-10, with easy access to I-95 and I-75