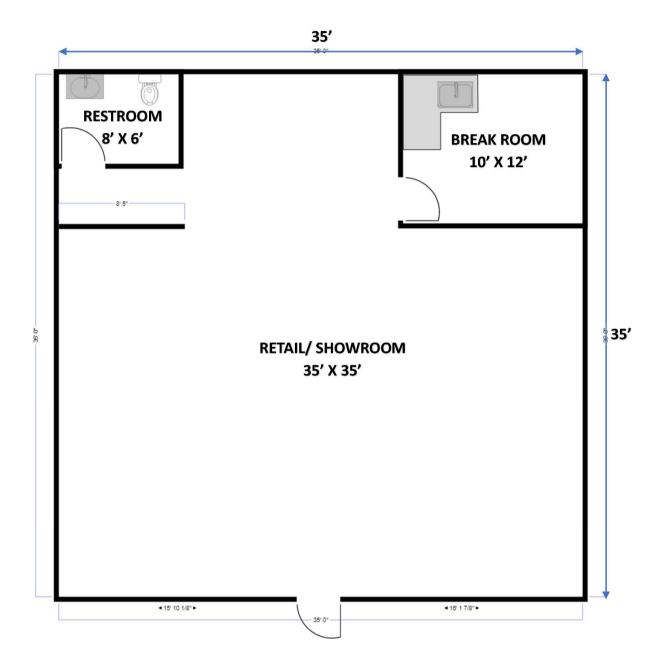

# **Suite 1**Retail Space Only

- Modified Gross Lease
- 1,225 SF
- \$1.50/SF/month
- Zero NNN fees

# **Suite 7**Retail Space Only

- Modified Gross Lease
- 1,225 SF
- \$1.50/SF/month
- Zero NNN fees