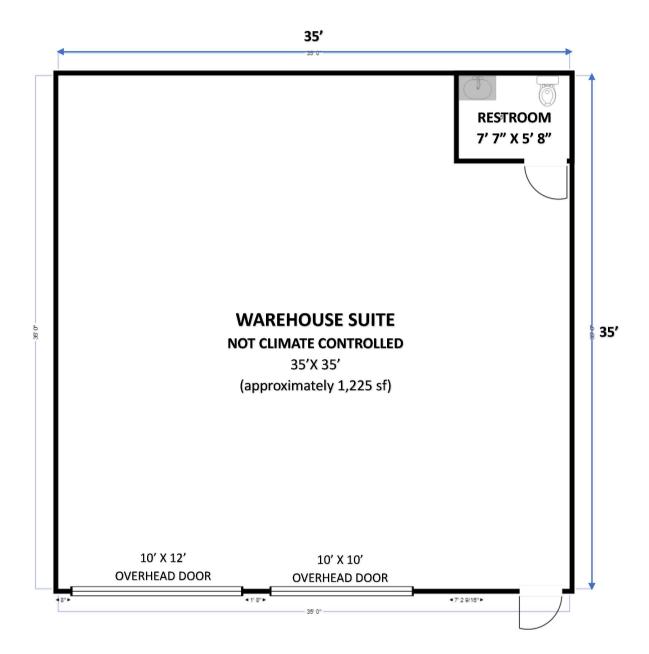

### **Suite 8**Warehouse Space Only

- Modified Gross Lease
- 1,225 SF
- \$1.50/SF/month
- Zero NNN fees

2810 Louetta Rd., Warehouse Suite 14 Spring, Texas 77388 (approximately 1,225 SF)

2810 Louetta Rd., Suite 8 Spring, Texas 77388 (approximately 1,225 SF)

ALL MEASUREMENTS ARE APPROXIMATE