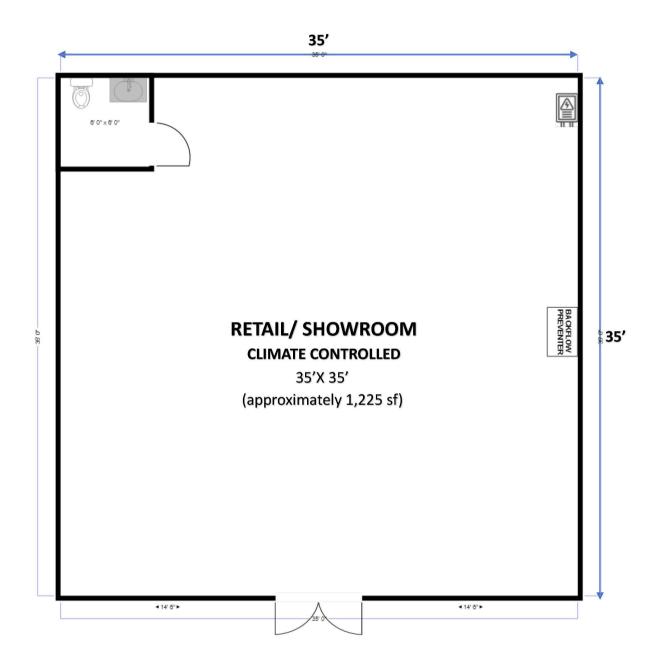

# **Suite 1**Retail Space Only

- Modified Gross Lease
- 1,225 SF
- \$1.50/SF/month
- Zero NNN fees

# **Suite 7**Retail Space Only

- Modified Gross Lease
- 1,225 SF
- \$1.50/SF/month
- Zero NNN fees