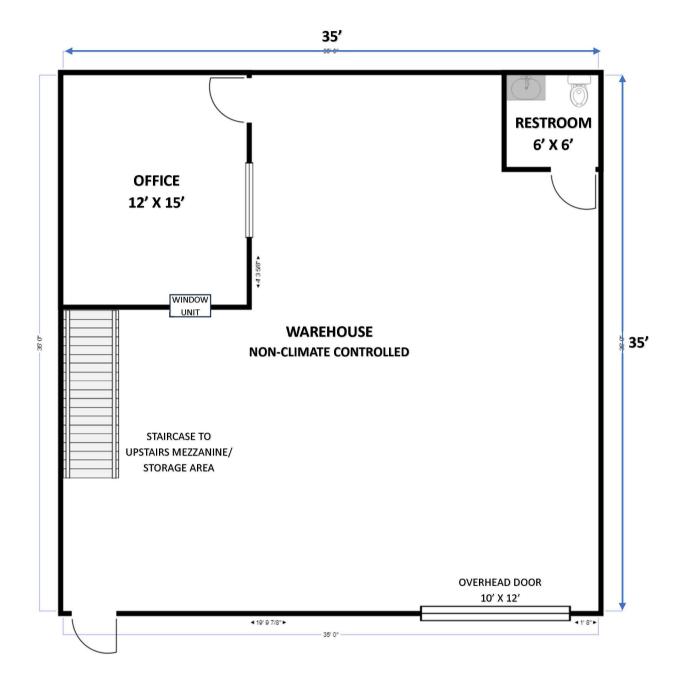

### **Suite 14**Warehouse Space, with mezzanine

- Warehouse Space Only (With Mezzanine)
- Modified Gross Lease
- 1,225 SF
- \$1.10/SF/month
- Zero NNN fees
- Includes 1 climate-controlled office and 1 restroom

2810 Louetta Rd., Warehouse Suite 14 Spring, Texas 77388 (approximately 1,225 SF)

2810 Louetta Rd., Suite 8 Spring, Texas 77388 (approximately 1,225 SF)

ALL MEASUREMENTS ARE APPROXIMATE