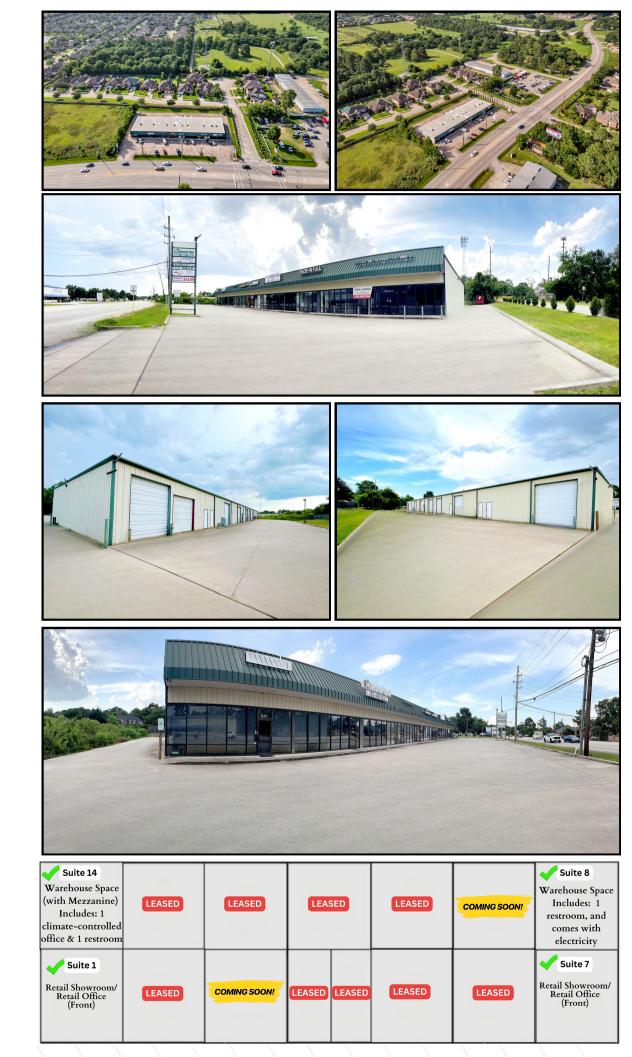

- 1,225 SF
- \$1.50/SF/month
- Zero NNN fees
- Space available with office retail space only (no warehouse)

Suite 14- Warehouse Space Only (With Mezzanine), Modified Gross Lease

- 1,225 SF
- \$1.10/SF/month
- Zero NNN fees
- Warehouse space with mezzanine. Includes 1 climate-controlled office and 1 restroom

Suite 8- Warehouse Space Only, Modified Gross Lease

- 1,225 SF
- \$1.00/SF/month
- Zero NNN Fees
- Warehouse Space w/ 1 restroom
- Price *includes* electricity

# **Suite 1**Retail Space Only

- Modified Gross Lease
- 1,225 SF
- \$1.50/SF/month
- Zero NNN fees

# **Suite 7**Retail Space Only

- Modified Gross Lease
- 1,225 SF
- \$1.50/SF/month
- Zero NNN fees

### **Suite 14**Warehouse Space, with mezzanine

- Warehouse Space Only (With Mezzanine)
- Modified Gross Lease
- 1,225 SF
- \$1.10/SF/month
- Zero NNN fees
- Includes 1 climate-controlled office and 1 restroom

### **Suite 8**Warehouse Space Only

- Modified Gross Lease
- 1,225 SF
- \$1.50/SF/month
- Zero NNN fees