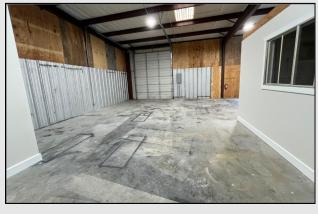

Suite 8- Warehouse Space Only, Modified Gross Lease

- 1,225 SF
- \$1.00/SF/month
- Zero NNN Fees
- Warehouse Space w/ 1 restroom
- Price *includes* electricity

### **Suite 8**Warehouse Space Only

- Modified Gross Lease
- 1,225 SF
- \$1.50/SF/month
- Zero NNN fees