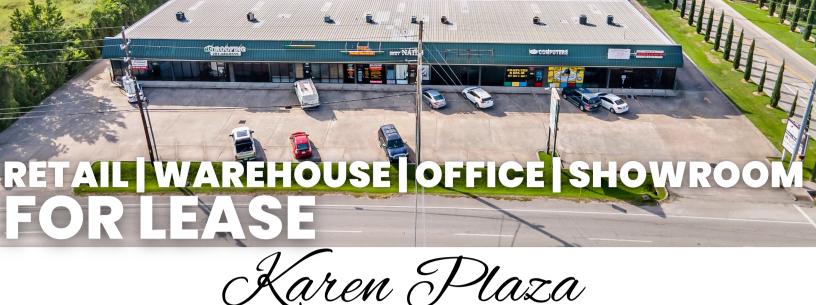

Welcome to Karen Plaza located at 2810 Louetta Road, in Spring, Texas 77388.

Complex is a mix of retail & warehouse space ideal for companies needing office & warehouse facilities.

Suite 1 & Suite 7- Retail Space Only, Modified Gross Lease