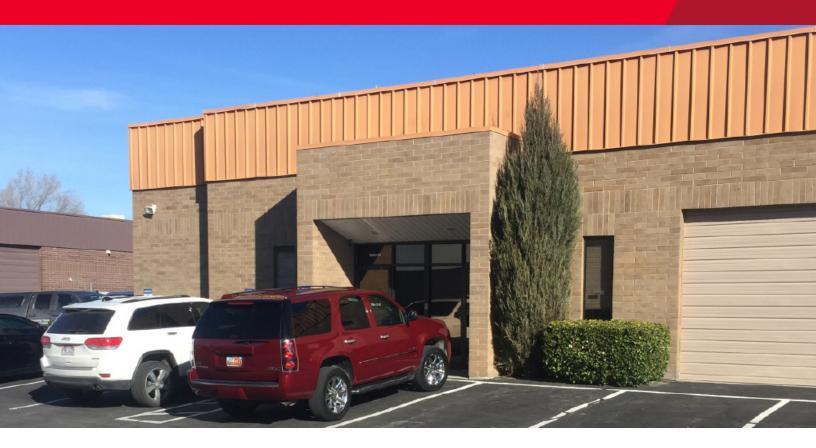

FOR LEASE 4000 Industrial Park 4030 South 500 West / Murray, Utah 84123

## **Property Highlights**

Suite 4030

Total Available: ±4,050 SF

- 3,000 SF Warehouse
- 1,050 SF Offi ce
- Two (2) Ground Level Doors (10X14')
- 16' Clear Height
- Two Restrooms
- 1,100 SF Fenced Yard
- Designated Parking
- Great hard to find location