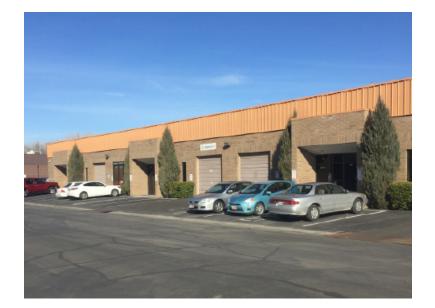

FOR LEASE 4000 Industrial Park 4030 South 500 West / Murray, Utah 84123

## **Property Highlights**

Suite 4030

Total Available: ±4,050 SF

- 3,000 SF Warehouse
- 1,050 SF Offi ce
- Two (2) Ground Level Doors (10X14')
- 16' Clear Height
- Two Restrooms
- 1,100 SF Fenced Yard
- Designated Parking
- Great hard to find location