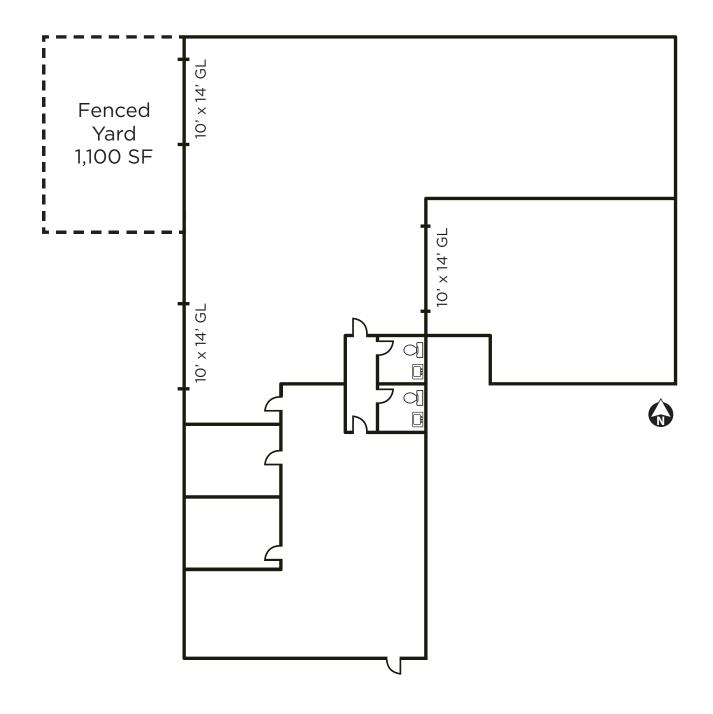

## **Property Highlights**

Suite 4030

Total Available: ±4,050 SF

- 3,000 SF Warehouse
- 1,050 SF Offi ce
- Two (2) Ground Level Doors (10X14')
- 16' Clear Height
- Two Restrooms
- 1,100 SF Fenced Yard
- Designated Parking
- Great hard to find location