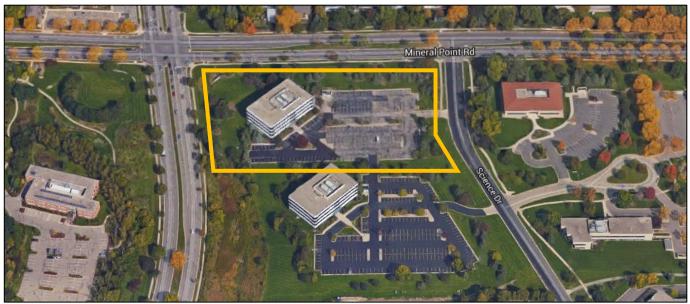

### **Property Summary**

Park West I at 406 Science Dr. is conveniently located on the corner of Mineral Point and Whitney Way in the very acclaimed University Research Park. The impressive four-story, 52,353 square foot building features some of Madison's most innovative and flourishing businesses. The building is constantly undergoing improvements to further improve service, performance and energy efficiency.

Building Description:52,353 square foot, four-story professional building. Part of the UWResearch Park campus which is comprised of over 37 buildings with<br/>almost 2 million square feet of space and over 3,500 employees.

### **Subject Property and Building**