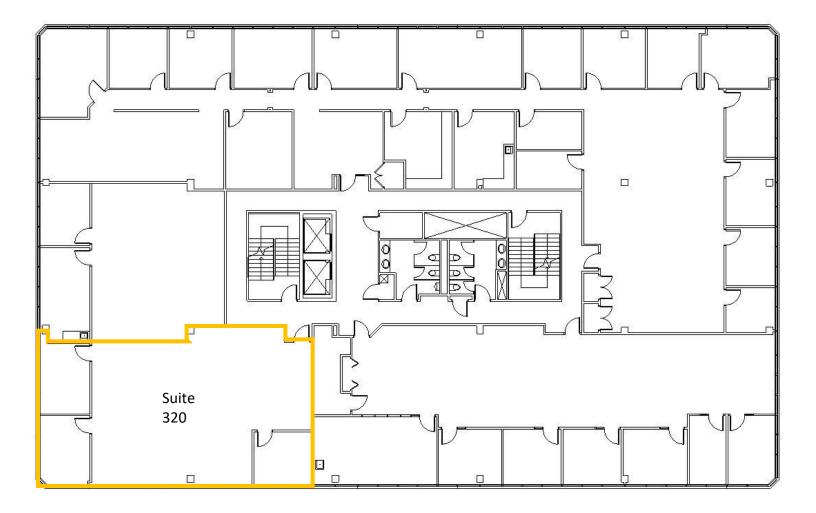

ng:      | Four parking stalls per 1,000 SF leased                                                                                                                                                                                                                                                                            |  |
| Amenities:    | <ul> <li>Professional lobby design, common conference/training center</li> <li>Easy access to UW, shopping, restaurants, and the 12/18 Beltline Hwy</li> <li>Document storage rooms onsite</li> <li>Secure building with after-hours card access</li> <li>Ample on-site parking at no additional charge</li> </ul> |  |

- Handsfree restroom features
- Professionally managed by Compass Properties



### **First Floor**



Suite 100 6,033 RSF



## **Third Floor**



Suite 320 1,979 RSF



### Location

Established in 1984, University Research Park, a University of Wisconsin-Madison affiliate, is an internationally recognized research and technology park that supports early-stage and growth-oriented businesses in a range of sectors including engineering, computational and life sciences.

Park West I is less than 2 miles from West Towne Mall and just a 30-minute drive (10.1 miles) from Dane County Regional Airport. Also, less than 1 mile to the south is a mix of shops and restaurants including Walgreens, Hy-Vee Market Grille, and Vintage Brewing Co.

Harrison Shawano Terrace Garner Park Manitowoc Pkwy Mineral Point Rd 406 Science Drive Ascot Ln Groton Ln Phillip Ln Laub L Science Di Regiona Airport K Ashton K Corners M (113) 90 Μ Maple Bluff Phea sant