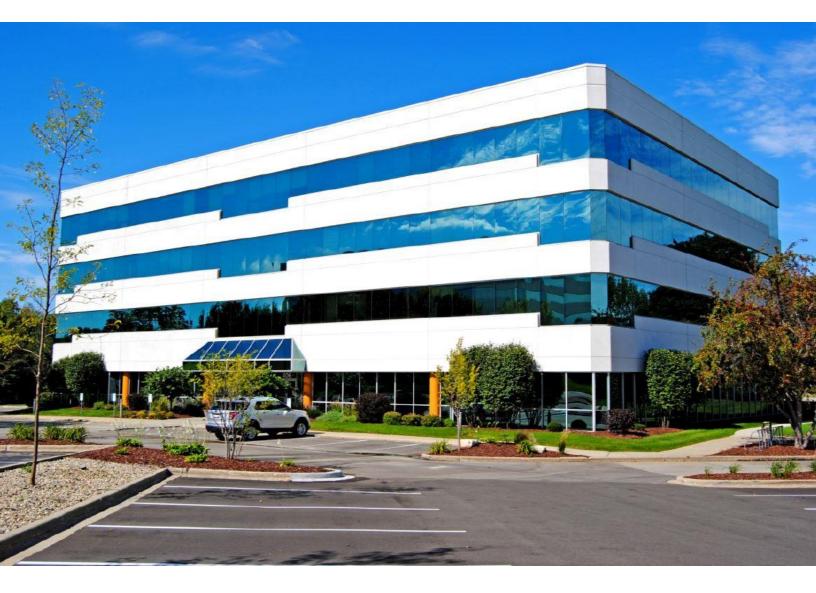

### **Property Summary**

Park West I at 406 Science Dr. is conveniently located on the corner of Mineral Point and Whitney Way in the very acclaimed University Research Park. The impressive four-story, 52,353 square foot building features some of Madison's most innovative and flourishing businesses. The building is constantly undergoing improvements to further improve service, performance and energy efficiency.

The building is an excellent home for your company and employees — located in a park-like setting on 6 acres, Park West I features ample free parking and excellent views. Near several restaurants and shopping destinations, this convenient location is just 15 minutes from downtown Madison, Greenway Station, Middleton, Verona and Cross Plains.

### **Subject Property and Building**