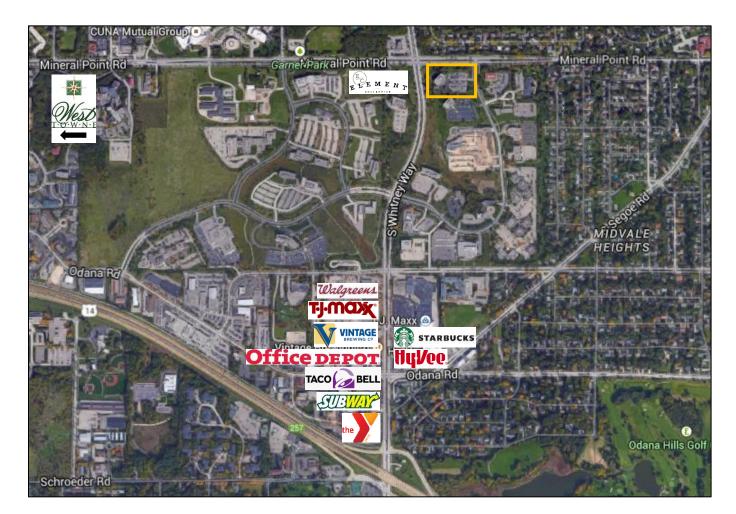

### Location

Established in 1984, University Research Park, a University of Wisconsin-Madison affiliate, is an internationally recognized research and technology park that supports early-stage and growth-oriented businesses in a range of sectors including engineering, computational and life sciences.

Park West I is less than 2 miles from West Towne Mall and just a 30-minute drive (10.1 miles) from Dane County Regional Airport. Also, less than 1 mile to the south is a mix of shops and restaurants including Walgreens, Hy-Vee Market Grille, and Vintage Brewing Co.