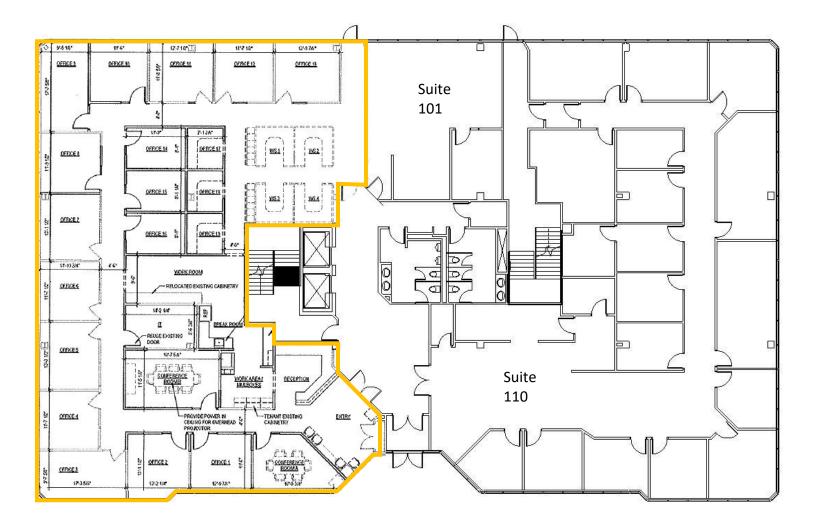

|  |
| Parking:      | Four parking stalls per 1,000 SF leased                                                                                                                                                                                                                                                                            |  |
| Amenities:    | <ul> <li>Professional lobby design, common conference/training center</li> <li>Easy access to UW, shopping, restaurants, and the 12/18 Beltline Hwy</li> <li>Document storage rooms onsite</li> <li>Secure building with after-hours card access</li> <li>Ample on-site parking at no additional charge</li> </ul> |  |

- Handsfree restroom features
- Professionally managed by Compass Properties



### **First Floor**



Suite 100 6,033 RSF



## **Third Floor**



Suite 320 1,979 RSF



### Location

Established in 1984, University Research Park, a University of Wisconsin-Madison affiliate, is an internationally recognized research and technology park that supports early-stage and growth-oriented businesses in a range of sectors including engineering, computational and life sciences.

Park West I is less than 2 miles from West Towne Mall and just a 30-minute drive (10.1 miles) from Dane County Regional Airport. Also, less than 1 mile to the south is a mix of shops and restaurants including Walgreens, Hy-Vee Market Grille, and Vintage Brewing Co.

Harrison Shawano Terrace Garner Park Manitowoc Pkwy Mineral Point Rd 406 Science Drive Ascot Ln Groton Ln Phillip Ln Laub L Science Di Regiona Airport K Ashton