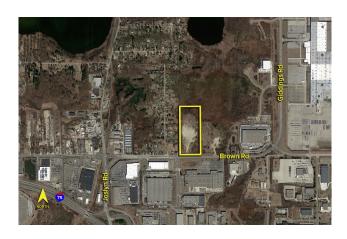

## **LAND** For Sale

**Location:** Brown Road

Side of Street: North

City: Orion Twp., MI

Cross Streets: N. side of Brown/Btw. Giddings & Joslyn Rd.

County: Oakland

| Acreage:        | 17.31           | Improvements:    | N/A         |  |  |
|-----------------|-----------------|------------------|-------------|--|--|
| Zoning:         | Industrial Park | Dimensions:      |             |  |  |
| UTILITIES       |                 |                  |             |  |  |
| Sanitary Sewer: | Yes             | Gas:             | Yes         |  |  |
| Storm Sewer:    | No              | Outside Storage: | No          |  |  |
| Water:          | Yes             | Rail Siding:     | No          |  |  |
| ADJACENT LAND   |                 |                  |             |  |  |
| North:          | Wetlands        | East:            | Industrial  |  |  |
| South:          | Industrial      | West:            | Residential |  |  |

## Comments:

- Build-to-suit 60,000 160,000 sq. ft., or land for sale
- 12.51 Acres useable, net of wetlands, \$5.75/sq. ft.
- 12 year tax abatement eligible
- One of the last remaining large sites in area
- Close to two I-75 on ramps