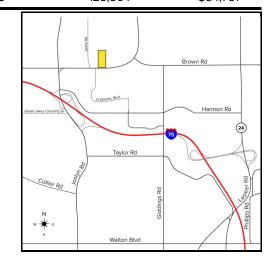

## **LAND** For Sale

**Location:** Brown Road

Side of Street: North

City: Orion Twp., MI

Cross Streets: N. side of Brown/Btw. Giddings & Joslyn Rd.

County: Oakland

| Acreage:        | 17.31           | Improvements:    | N/A         |  |  |
|-----------------|-----------------|------------------|-------------|--|--|
| Zoning:         | Industrial Park | Dimensions:      |             |  |  |
| UTILITIES       |                 |                  |             |  |  |
| Sanitary Sewer: | Yes             | Gas:             | Yes         |  |  |
| Storm Sewer:    | No              | Outside Storage: | No          |  |  |
| Water:          | Yes             | Rail Siding:     | No          |  |  |
| ADJACENT LAND   |                 |                  |             |  |  |
| North:          | Wetlands        | East:            | Industrial  |  |  |
| South:          | Industrial      | West:            | Residential |  |  |