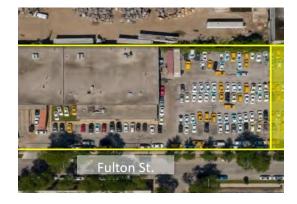

## **Property Description**

This building features 2 exterior loading docks, 3 drive-in-doors, 600 Amp 3-Phase power, 18'6'' ceiling height as well as a paved and gated parking lot with parking for 140 vehicles. An excellent service location just 2 blocks from the CTA Green Line Station and 0.4 miles to the I-290 expressway.

LEASE PRICE: \$

MINIMUM RENTABLE SQ FT: 22,568

MAXIMUM RENTABLE SQ FT: 22,568

PROPERTY TAX: \$72,457

LEASE TYPE: Net

ZONING: PMD

BUILDING SQ FT: 22,568

SITE SQUARE FEET: 64,018