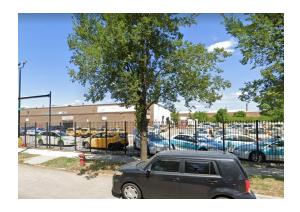

## **Property Description**

This building features 2 exterior loading docks, 3 drive-in-doors, 600 Amp 3-Phase power, 18'6'' ceiling height as well as a paved and gated parking lot with parking for 140 vehicles. An excellent service location just 2 blocks from the CTA Green Line Station and 0.4 miles to the I-290 expressway.