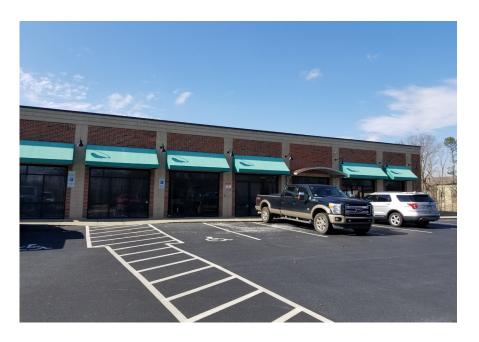

# 6701 Conference Drive Raleigh, NC 27607

Suite 100 12,250 sf | Available Immediately

Michael Vulpis
Senior Vice President

919.420.1562

michael.vulpis@avisonyoung.com

5440 Wade Park Boulevard, Suite 200 | Raleigh, NC 27607 | 919.785.3434 | avisonyoung.com

### **Property Features**

- Strategically located office/flex space on Nowell Road & Conference Dr. in West Raleigh
- Space consists of a mix of offices, open areas, a dock and a warehouse area with a dock
- Space is served with an 800 amp, 3 phase panel
- A 300 amp Generac Generator serves as backup power (natural gas fired)
- Warehouse is fully conditioned, has a sink and counter and an 8 ft. dock door covered dock
- Two rooms each on their own HVAC system
- Multiple sinks and areas with water

- Fully sprinklered throughout
- Convenient parking with a full parking lot for the occupant of this suite
- Space is close to many amenities including PNC Arena, shopping, banking, and convenience/ fuel services
- Outstanding location with easy access to I-40, Hillsborough St., Edwards Mill Rd. and Trinity Rd.
- Ideal location for engineering groups, suveyors, service companies and testing companies