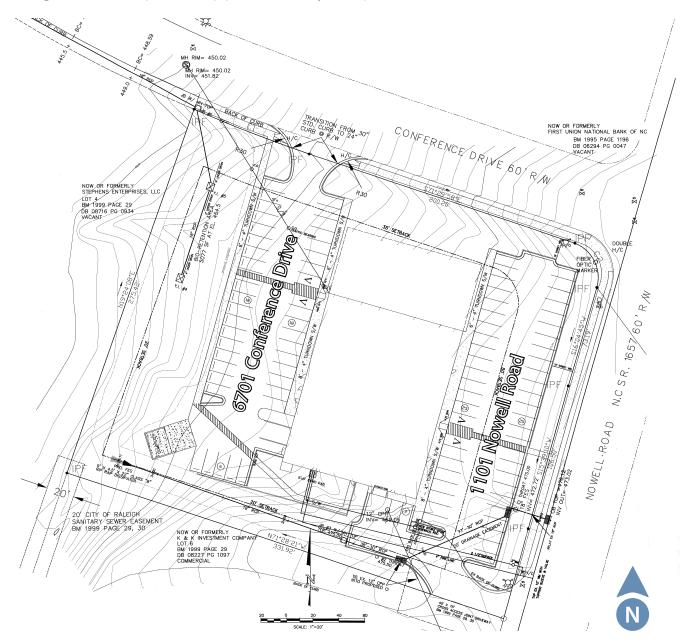

### **Conference Drive**

Raleigh, NC 27607

Site Plan
Parking: 92 lined spaces/approximately 3.8 per 1,000 sf

Michael Vulpis
Senior Vice President

919.420.1562

michael.vulpis@avisonyoung.com

5440 Wade Park Boulevard, Suite 200 | Raleigh, NC 27607 | 919.785.3434 | avisonyoung.com