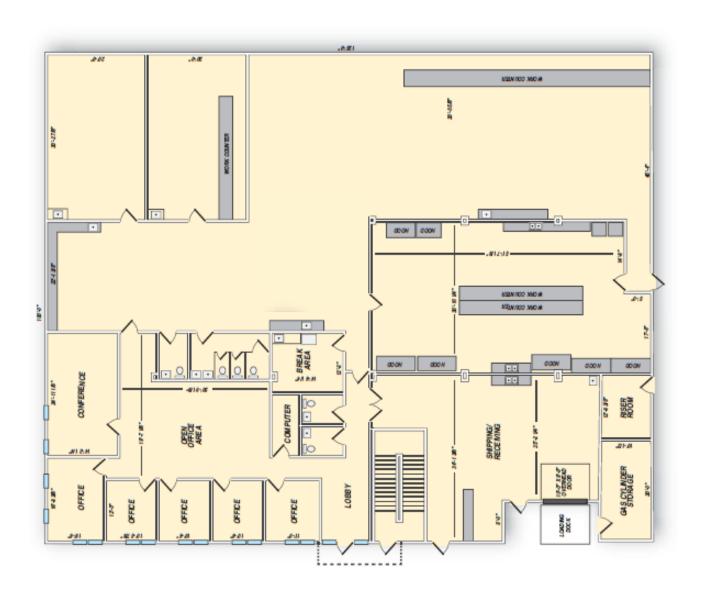

### **Property Features**

- Strategically located office/flex space on Nowell Road & Conference Dr. in West Raleigh
- Space consists of a mix of offices, open areas, a dock and a warehouse area with a dock
- Space is served with an 800 amp, 3 phase panel
- A 300 amp Generac Generator serves as backup power (natural gas fired)
- Warehouse is fully conditioned, has a sink and counter and an 8 ft. dock door covered dock
- Two rooms each on their own HVAC system
- Multiple sinks and areas with water

- Fully sprinklered throughout
- Convenient parking with a full parking lot for the occupant of this suite
- Space is close to many amenities including PNC Arena, shopping, banking, and convenience/ fuel services
- Outstanding location with easy access to I-40, Hillsborough St., Edwards Mill Rd. and Trinity Rd.
- Ideal location for engineering groups, suveyors, service companies and testing companies