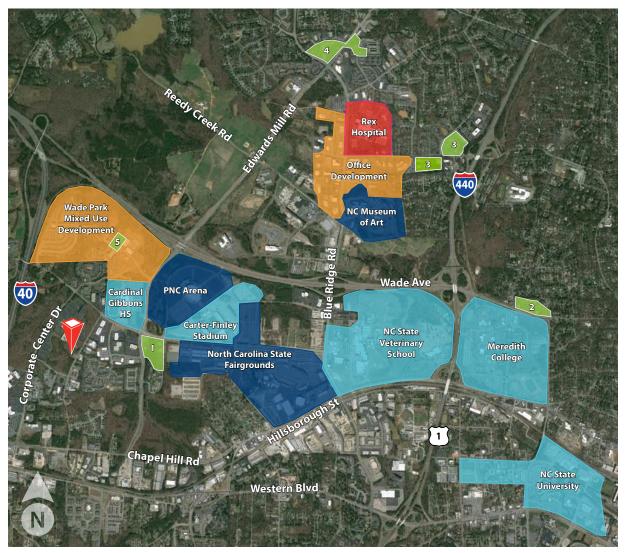

#### **Amenities Map**

#### 1) Edwards Mill Road and Trinity Road

- · Backyard Bistro
- · Comfort Inn & Suites
- · Wendy's

#### 2) Ridgewood **Shopping Center**

- · Bruegger's Bagels
- First Citizens Bank
- Medlin Davis Cleaners
- Rite Aid
- Whole Foods Market

#### 3) Lake Boone Shopping Center and Marketplace at Lake Boone Trail

- · Buffalo Brothers
- Chick-fil-A
- · Chubby's Tacos
- Guasaca
- McDonald's Randy's Pizza
- Starbucks • Sushi-Thai • the Oak
- · Village Deli
- · Which Wich

#### 4) Olde Raleigh Village

- Bella Monica
- · Caribou Coffee
- · Char-Grill
- · China Star Café
- Edwards Mill Bar & Grill
- · Jersey Mike's

#### • Rudino's Sports 5) Wade Park

Corner

Starbucks

Smoothie King

- Spring Rolls
- Wade Park Cafe
- · Honest Abe's
- Resistance Studio