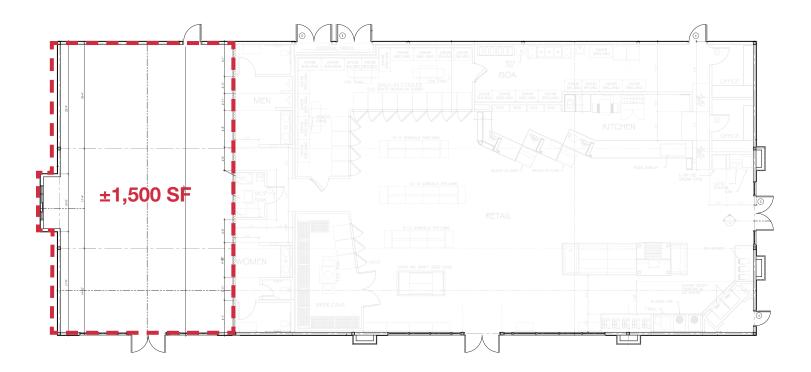

### ±1,500 SF Endcap with Drive Thru 1110 SIMUEL ROAD | SPARTANBURG, SC 29301

585

## FOR LEASE | ±1,500 SF RESTAURANT SPACE