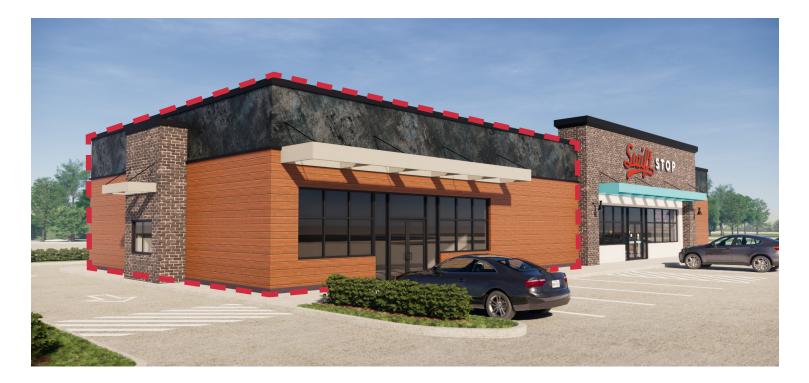

### ±1,500 SF Endcap with Drive Thru 1110 SIMUEL ROAD | SPARTANBURG, SC 29301

585

## FOR LEASE | ±1,500 SF RESTAURANT SPACE