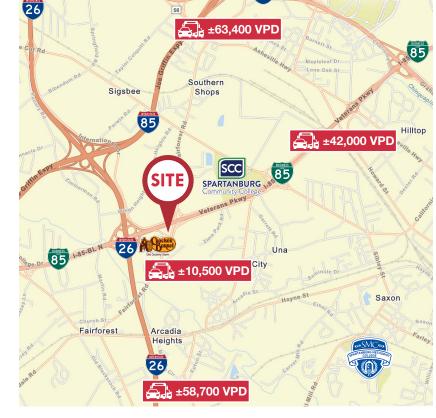

### ±1,500 SF Endcap with Drive Thru 1110 SIMUEL ROAD | SPARTANBURG, SC 29301

585

#### PROPERTY HIGHLIGHTS

- **PRICE: \$37.50 SF NNN**
- Great location next door to Cracker Barrel
- New 200-room Four Points by Sheraton opening soon
- Close proximity to Spartanburg Community College (approx 6,000 students enrolled)
- One of kind site located directly on the off ramp
- Excellent visibility from Bus-85
- Strategic location to I-26, Bus-85 and close to I-85
- Brand new upscale C-Store tenant with 16 fueling stations