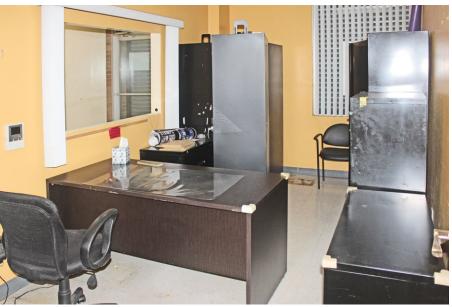

### **HIGHLIGHTS**

- Fully Built out Daycare Center
- Customizable to any concept
- Located in the heart of Bushwick
- One block from J,M,Z trains
- Area is home to young families and mobile upward Professionals

#### **FLOORPLANS & DETAILS**