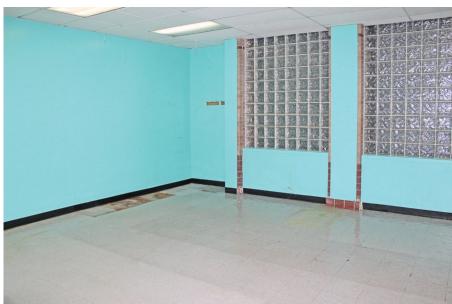

#### **FLOORPLANS & DETAILS**

#### **SPACE**

Size7,500 SFCeiling Height12 FTFrontage240 FTDimensions51 FT x 57 FT