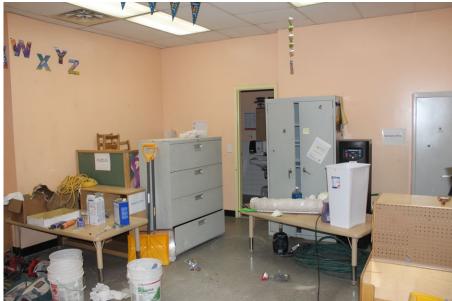

#### **FLOORPLANS & DETAILS**

#### **SPACE**

Size7,500 SFCeiling Height12 FTFrontage240 FTDimensions51 FT x 57 FT