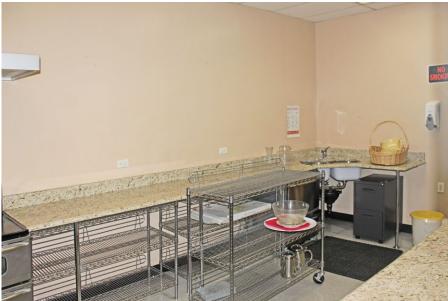

### **HIGHLIGHTS**

- Fully Built out Daycare Center
- Customizable to any concept
- Located in the heart of Bushwick
- One block from J,M,Z trains
- Area is home to young families and mobile upward Professionals

#### **FLOORPLANS & DETAILS**