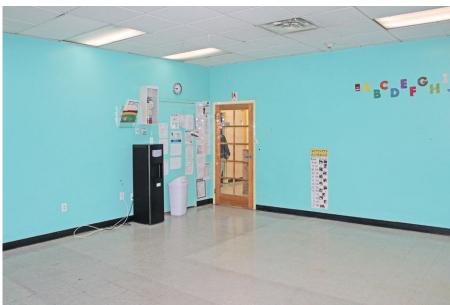

### **HIGHLIGHTS**

- Fully Built out Daycare Center
- Customizable to any concept
- Located in the heart of Bushwick
- One block from J,M,Z trains
- Area is home to young families and mobile upward Professionals

#### **FLOORPLANS & DETAILS**

#### **SPACE**

Size7,500 SFCeiling Height12 FTFrontage240 FTDimensions51 FT x 57 FT