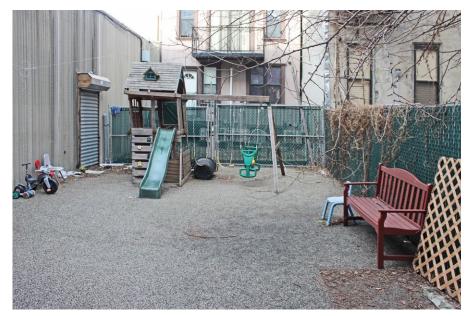

### **HIGHLIGHTS**

- Fully Built out Daycare Center
- Customizable to any concept
- Located in the heart of Bushwick
- One block from J,M,Z trains
- Area is home to young families and mobile upward Professionals

#### **FLOORPLANS & DETAILS**