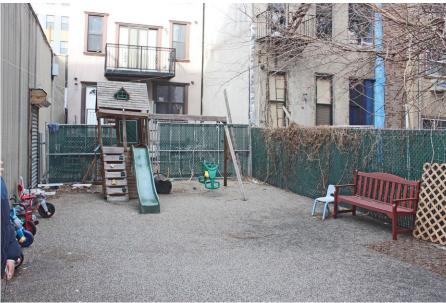

### **HIGHLIGHTS**

- Fully Built out Daycare Center
- Customizable to any concept
- Located in the heart of Bushwick
- One block from J,M,Z trains
- Area is home to young families and mobile upward Professionals

#### **FLOORPLANS & DETAILS**

#### **SPACE**

Size7,500 SFCeiling Height12 FTFrontage240 FTDimensions51 FT x 57 FT