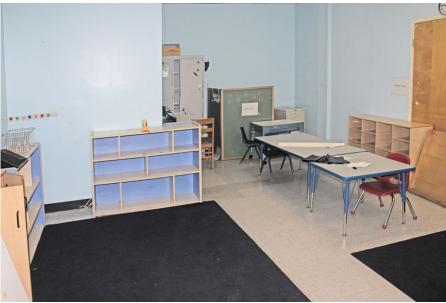

### **HIGHLIGHTS**

- Fully Built out Daycare Center
- Customizable to any concept
- Located in the heart of Bushwick
- One block from J,M,Z trains
- Area is home to young families and mobile upward Professionals

#### **FLOORPLANS & DETAILS**