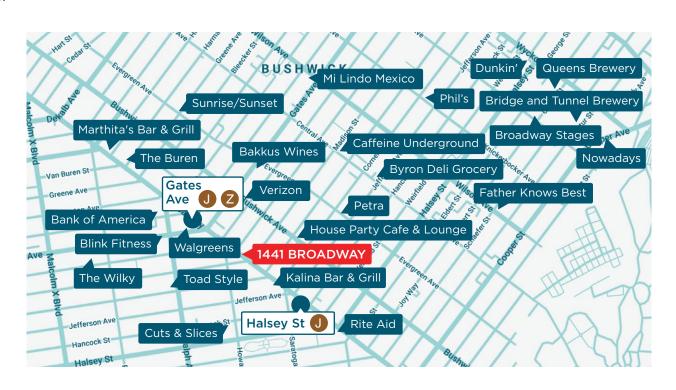

#### **NEIGHBORHOOD & TRANSPORTATION**

#### NEIGHBORHOOD TENANTS

House Party Cafe & Lounge

Toad Style

The Wilky

Petra

Father Knows Best

Caffeine Underground

Blink Fitness

Bank of America Financial Center

Walgreens

Kalina Bar & Grill

Rite Aid

**Cuts & Slices** 

Verizon

**Queens Brewery** 

Dunkin'

Bridge and Tunnel Brewery

Nowadays

Sunrise/Sunset

Phil's

**Broadway Stages** 

Mi Lindo Mexico

Byron Deli Grocery

Marthita's Bar & Grill

Bakkus Wines & Liquors

The Buren

### TRANSPORTATION

| 4  | Min Walk at Gates Avenue (0.2 mi)      | UZ |
|----|----------------------------------------|----|
| 5  | Min Walk at Halsey Street (0.2 mi)     | J  |
| 12 | Min Walk at Kosciuszko Street (0.6 mi) | J  |

17 Min Walk at Ralph Avenue (0.8 mi)