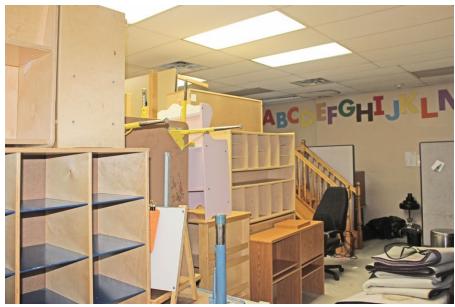

### **HIGHLIGHTS**

- Fully Built out Daycare Center
- Customizable to any concept
- Located in the heart of Bushwick
- One block from J,M,Z trains
- Area is home to young families and mobile upward Professionals

#### **FLOORPLANS & DETAILS**