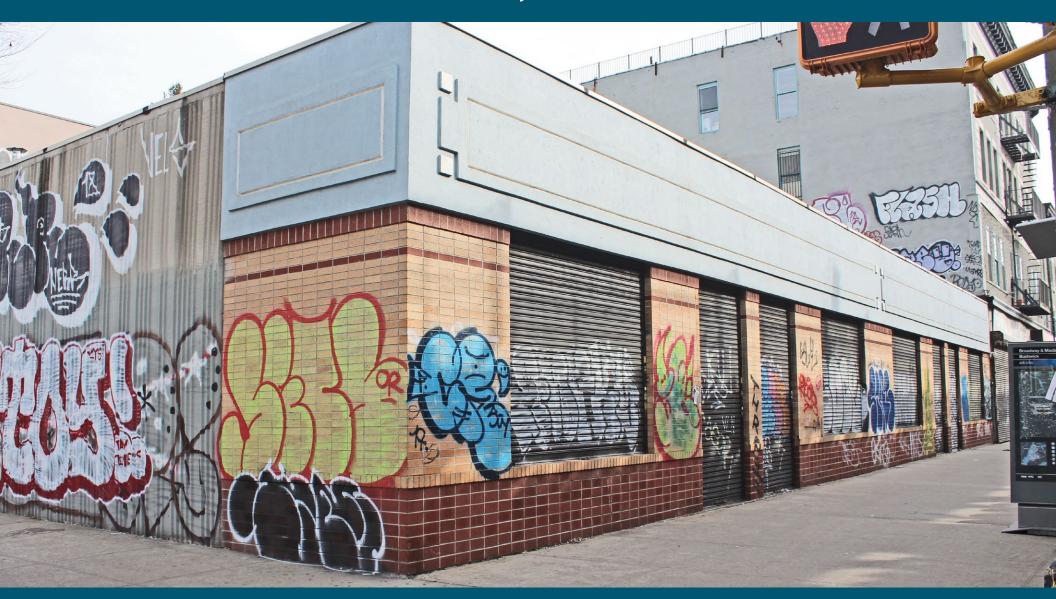

# **1441 BROADWAY**

**BUSHWICK, BROOKLYN** 

RETAIL SPACE FOR LEASE

### **HIGHLIGHTS**

- Fully Built out Daycare Center
- Customizable to any concept
- Located in the heart of Bushwick
- One block from J,M,Z trains
- Area is home to young families and mobile upward Professionals