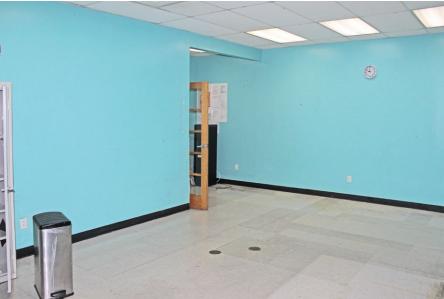

#### **FLOORPLANS & DETAILS**

#### **SPACE**

Size7,500 SFCeiling Height12 FTFrontage240 FTDimensions51 FT x 57 FT