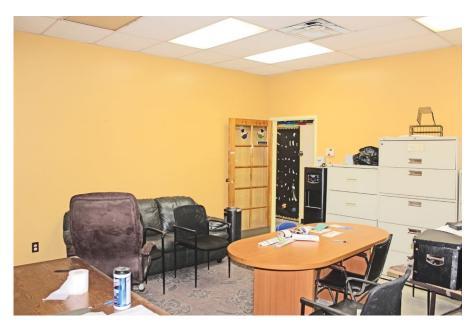

#### **FLOORPLANS & DETAILS**

#### **SPACE**

Size7,500 SFCeiling Height12 FTFrontage240 FTDimensions51 FT x 57 FT