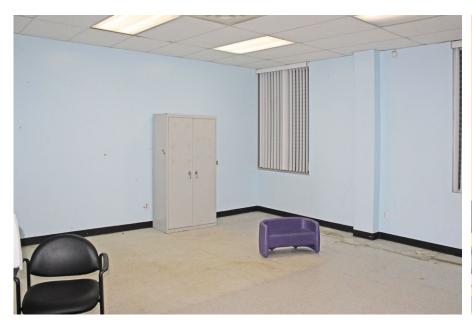

#### **FLOORPLANS & DETAILS**

#### **SPACE**

Size7,500 SFCeiling Height12 FTFrontage240 FTDimensions51 FT x 57 FT