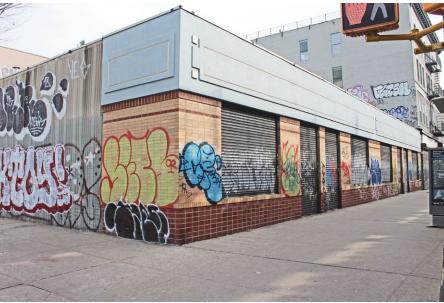

#### **FLOORPLANS & DETAILS**

#### **SPACE**

Size7,500 SFCeiling Height12 FTFrontage240 FTDimensions51 FT x 57 FT