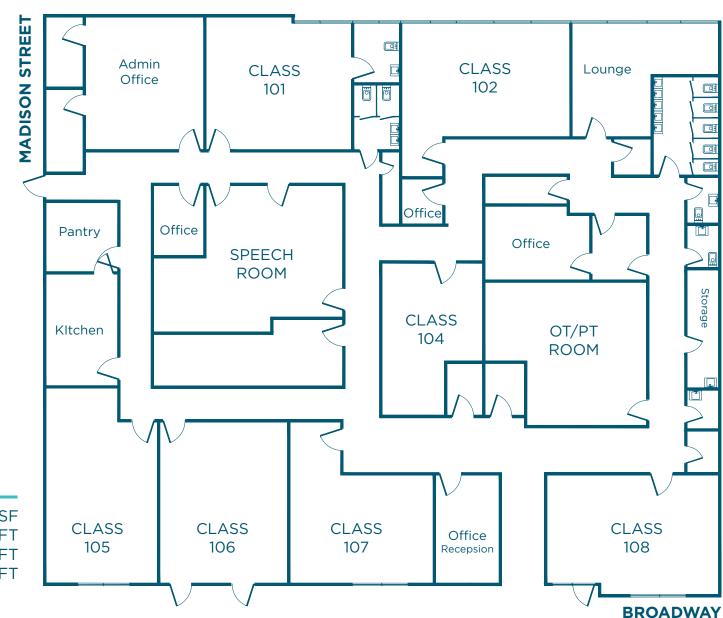

#### **SPACE HIGHLIGHTS**

| LOCATION         | SPACE    | CEILING HEIGHT | FRONTAGE             |
|------------------|----------|----------------|----------------------|
| Broadway Ave and | 7,500 SF | 12 FT          | On Broadway 140 FT   |
| Madison Street   |          |                | On Madison St 100 FT |

| DIMENSIONS    | ZONING | OCCUPANCY | ASKING RENT  |
|---------------|--------|-----------|--------------|
| 51 FT x 57 FT | C13    | Immediate | Upon Request |

#### **FLOORPLANS & DETAILS**

#### **SPACE**

Size7,500 SFCeiling Height12 FTFrontage240 FTDimensions51 FT x 57 FT