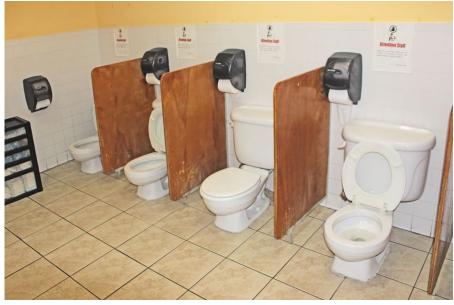

### **HIGHLIGHTS**

- Fully Built out Daycare Center
- Customizable to any concept
- Located in the heart of Bushwick
- One block from J,M,Z trains
- Area is home to young families and mobile upward Professionals

#### **FLOORPLANS & DETAILS**