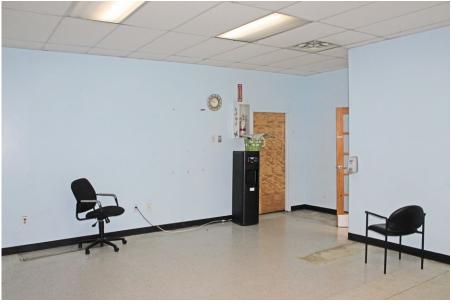

#### **FLOORPLANS & DETAILS**

#### **SPACE**

Size7,500 SFCeiling Height12 FTFrontage240 FTDimensions51 FT x 57 FT