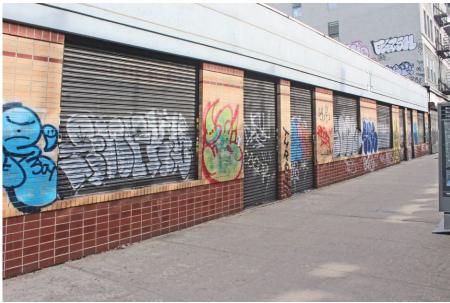

#### **FLOORPLANS & DETAILS**

#### **SPACE**

Size7,500 SFCeiling Height12 FTFrontage240 FTDimensions51 FT x 57 FT