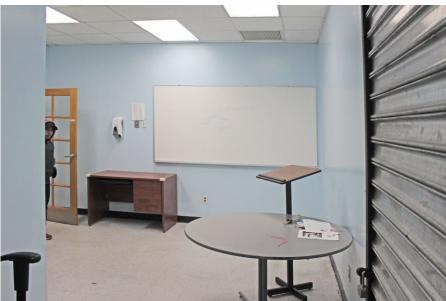

#### **FLOORPLANS & DETAILS**

#### **SPACE**

Size7,500 SFCeiling Height12 FTFrontage240 FTDimensions51 FT x 57 FT