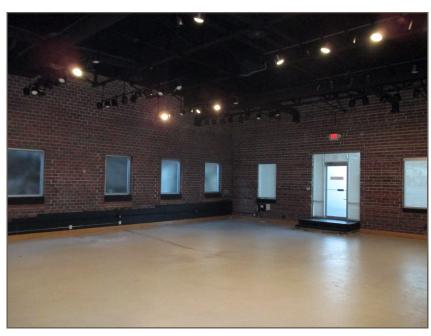

## For Lease 1491 NORTHSIDE DRIVE OFFICE/SHOWROOM

## **PROPERTY FEATURES**

- 2,100 SF Open Floor Plan
- Great intown location on Northside Dr.
- 7 Parking Spaces
- Convenient to I-85/I-75, Buckhead,
   Midtown
- Flexible Term
- \$20.00 psf, includes utilities