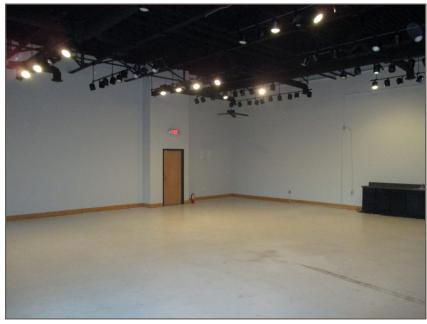

## For Lease 1491 NORTHSIDE DRIVE OFFICE/SHOWROOM

## **PROPERTY FEATURES**

- 2,100 SF Open Floor Plan
- Great intown location on Northside Dr.
- 7 Parking Spaces
- Convenient to I-85/I-75, Buckhead,
   Midtown
- Flexible Term
- \$20.00 psf, includes utilities