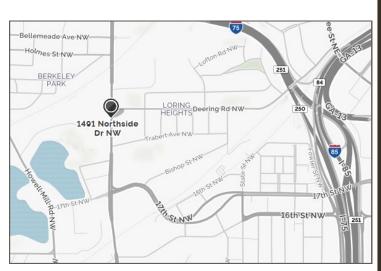

## For Lease 1491 NORTHSIDE DRIVE OFFICE/SHOWROOM

## **PROPERTY FEATURES**

- 2,100 SF Open Floor Plan
- Great intown location on Northside Dr.
- 7 Parking Spaces
- Convenient to I-85/I-75, Buckhead,
   Midtown
- Flexible Term
- \$20.00 psf, includes utilities