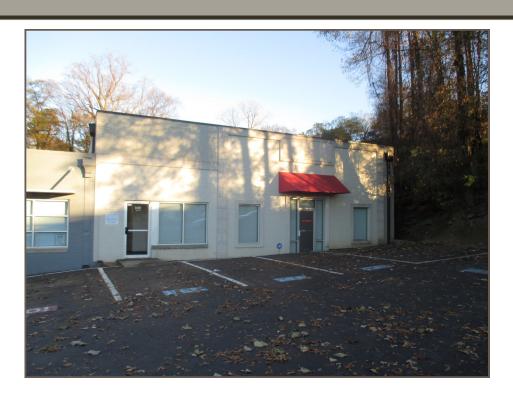

## For Lease 1491 NORTHSIDE DRIVE OFFICE/SHOWROOM

## **PROPERTY FEATURES**

- 2,100 SF Open Floor Plan
- Great intown location on Northside Dr.
- 7 Parking Spaces
- Convenient to I-85/I-75, Buckhead,
   Midtown
- Flexible Term
- \$20.00 psf, includes utilities