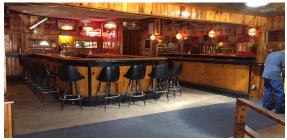

## 3,955 SF building

Dining room set up with booths from Landmark Hotel in Las Vegas, tables & chairs. Horseshoe Bar off dinning room. Double front door access for each area. 2 rear doors.

Kitchen with walk-in cooler, triple sinks, hand sinks 10' stainless hood & Roof Vent installed 2010, oven, fryer & grill in place.