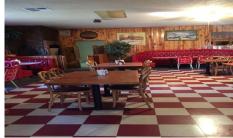

## 3,955 SF building

Dining room set up with booths from Landmark Hotel in Las Vegas, tables & chairs. Horseshoe Bar off dinning room. Double front door access for each area. 2 rear doors.

Kitchen with walk-in cooler, triple sinks, hand sinks 10' stainless hood & Roof Vent installed 2010, oven, fryer & grill in place.