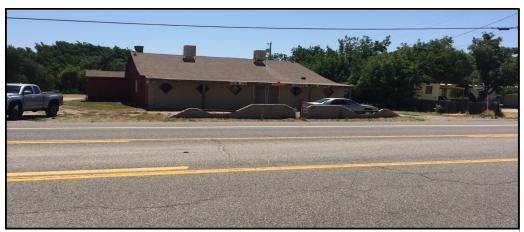

## For SALE

3,955+/- SF RESTAURANT AVAILABLE

## 19335 S State Route 89 Peeples Valley, AZ PRICE: \$299,000. Set up & ready for food

& beverage!