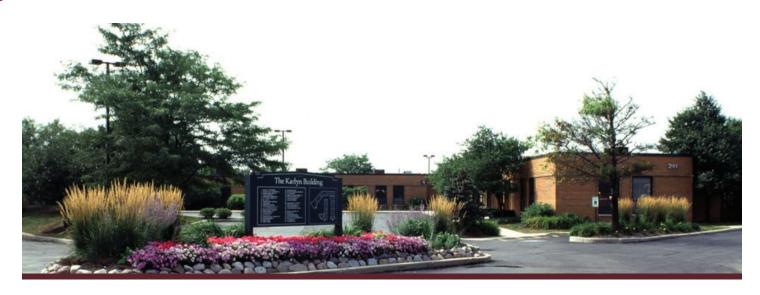

231, 241, & 251 S. FRONTAGE ROAD, BURR RIDGE, IL 60527

#### **BUILDING SPECIFICATIONS:**

| BUILDING SIZE: | 86,622 SF                                      |  |
|----------------|------------------------------------------------|--|
| CLEAR HEIGHT:  | 13'                                            |  |
| POWER          | 100 Amp, 120/240 Volt, Single Phase, 3<br>Wire |  |
| PARKING:       | 226 Spaces                                     |  |
| COMMENTS:      | The Karlyn Building is a three (3) building    |  |

complex offering office nad light industrial suites ranging in sizes. The buildings are situated on a 5.2 acre maturely landscaped property. The exclusive Burr Ridge location provides excellent access throughout the Chicago metropolitan area.