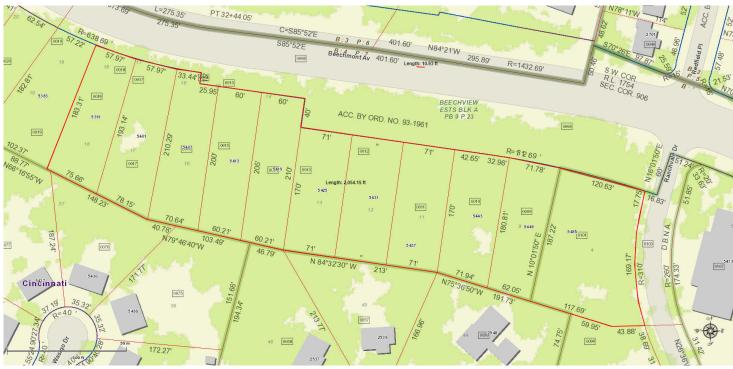

# LAND FOR SALE

# 5391 5473 Beechmont Ave

Mt. Washington, Ohio 45230



- 3.45 acres zoned multi-family
- Minutes to downtown Cincinnati
- Close to shopping and grocery stores
- MLS 1583609



Map courtesy of Google Maps



# LAND FOR SALE

# 5391 5473 Beechmont Ave

Mt. Washington, Ohio 45230



Topography Map



Plat Map



## LAND **FOR SALE**

## 5391 5473 Beechmont Ave

Mt. Washington, Ohio 45230



Map courtesy of Google Maps

**Aerial View** 

### **About Mt. Washington**

Like its famous water tower, Mt. Washington evokes a sense of stability and pride, products of its long history as well as its geographic location.

#### Summary

The houses, ranging from the modest to the elegant, reflect Mt. Washington's diversity. Wellkept by proud residents, the homes are complimented by large shade trees which line many of the older narrow streets and enhance the area's quiet atmosphere. As the city's eastern most community, Mt. Washington enjoys a location that is convenient to Downtown Cincinnati. Convenience, recreational facilities and a smalltown atmosphere enhance Mt. Washington's attractivenes