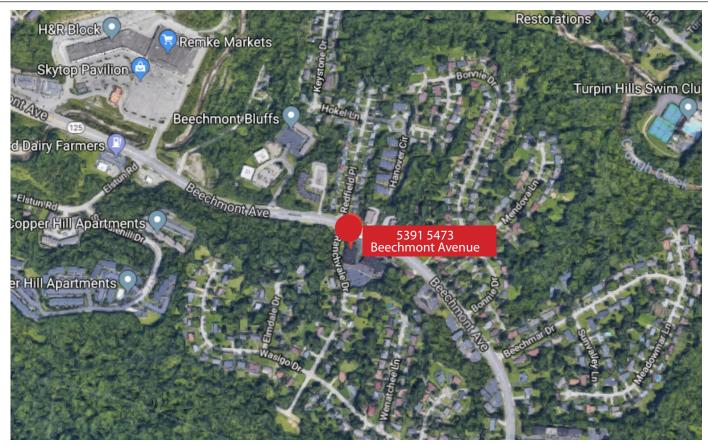

# 5391 5473 Beechmont Ave

Mt. Washington, Ohio 45230

- 3.45 acres zoned multi-family
- Minutes to downtown Cincinnati
- Close to shopping and grocery stores
- MLS 1583609

Map courtesy of Google Maps