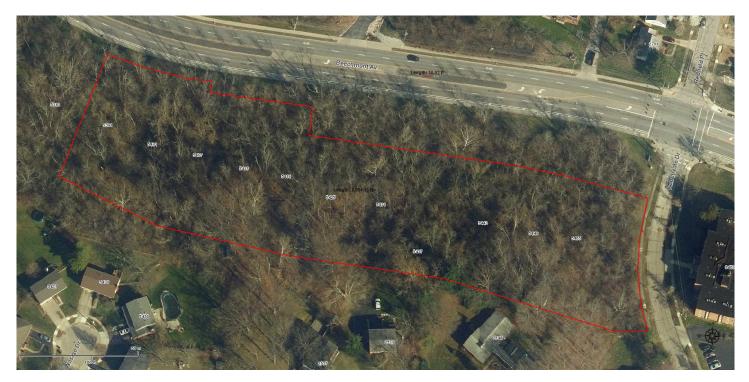

## 5391 5473 Beechmont Ave

Mt. Washington, Ohio 45230

Map courtesy of Google Maps

**Aerial View** 