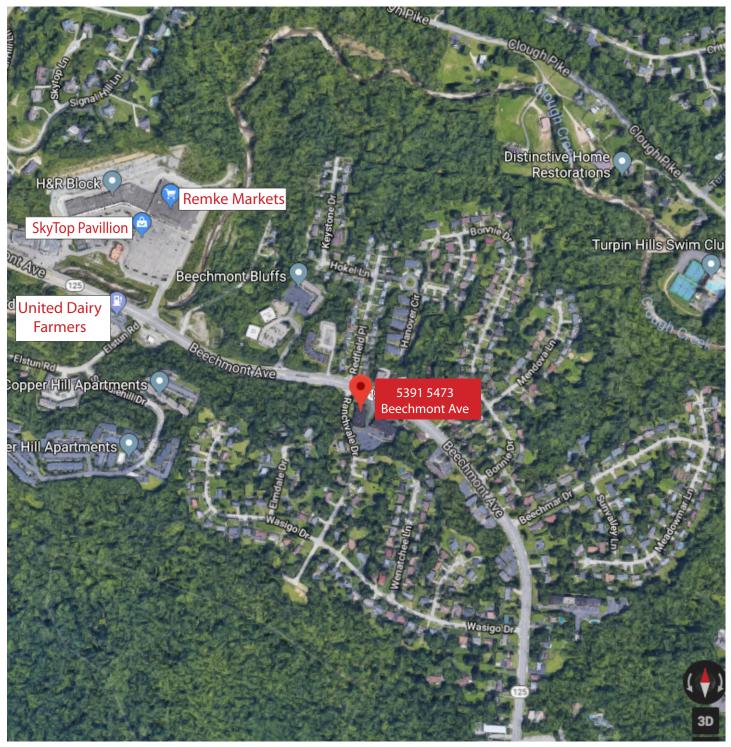

## 5391 5473 Beechmont Ave

Mt. Washington, Ohio 45230

Map courtesy of Google Maps

**Aerial View** 