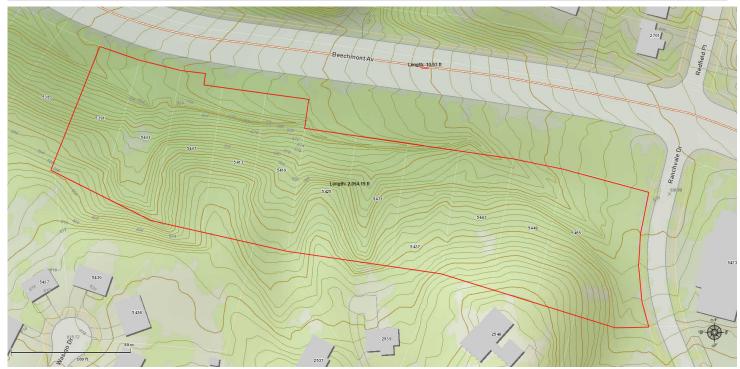

# LAND FOR SALE

# 5391 5473 Beechmont Ave

Mt. Washington, Ohio 45230



- 3.45 acres zoned multi-family
- Minutes to downtown Cincinnati
- Close to shopping and grocery stores
- MLS 1583609



Map courtesy of Google Maps



# LAND FOR SALE

# 5391 5473 Beechmont Ave

Mt. Washington, Ohio 45230



Topography Map



Plat Map



## LAND **FOR SALE**

## 5391 5473 Beechmont Ave

Mt. Washington, Ohio 45230



Map courtesy of Google Maps

**Aerial View** 

### **About Mt. Washington**

Like its famous water tower, Mt. Washington evokes a sense of stability and pride, products of its long history as well as its geographic location.

#### Summary

The houses, ranging from the modest to the elegant, reflect Mt. Washington's diversity. Wellkept by proud residents, the homes are complimented by large shade trees which line many of the older narrow streets and enhance the area's quiet atmosphere. As the city's eastern most community, Mt. Washington enjoys a location that is convenient to Downtown Cincinnati. Convenience, recreational facilities and a smalltown atmosphere enhance Mt. Washingt