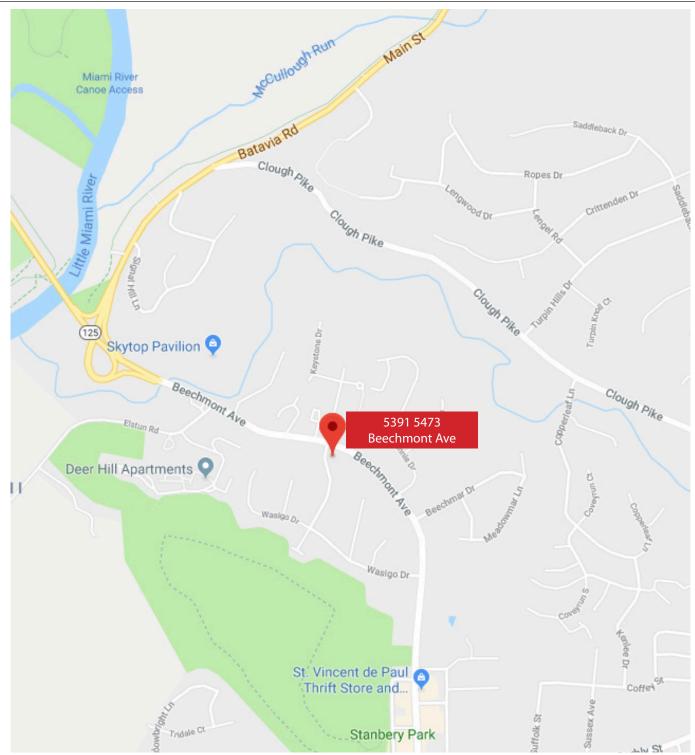

# 5391 5473 Beechmont Ave

Mt. Washington, Ohio 45230

Map courtesy of Google Maps