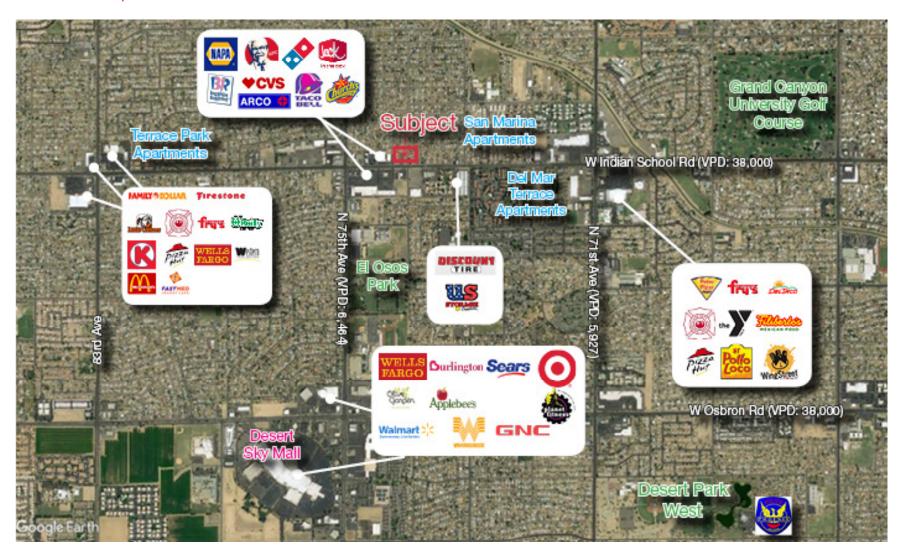

## Retail Map

For more information: Sharon Reeves
602 852 3422

#### **Property Features**

- Formerly Rollero Family Roller Skating Center
- Portion of structure remains
- 1.87 acres
- Zoned C-2, City of Phoenix
- Three parcels totaling 81,021 square feet
- Large paved parking area plus additional unpaved land
- Pylon sign
- 2018 property taxes: \$16,936
- Corner parcel with great visibility and access from Indian School Rd and 73rd Ave
- Cell tower operator will retain easment
- Traffic generators in area include: Autozone,
   CVS, Arco, national fast food restaurants