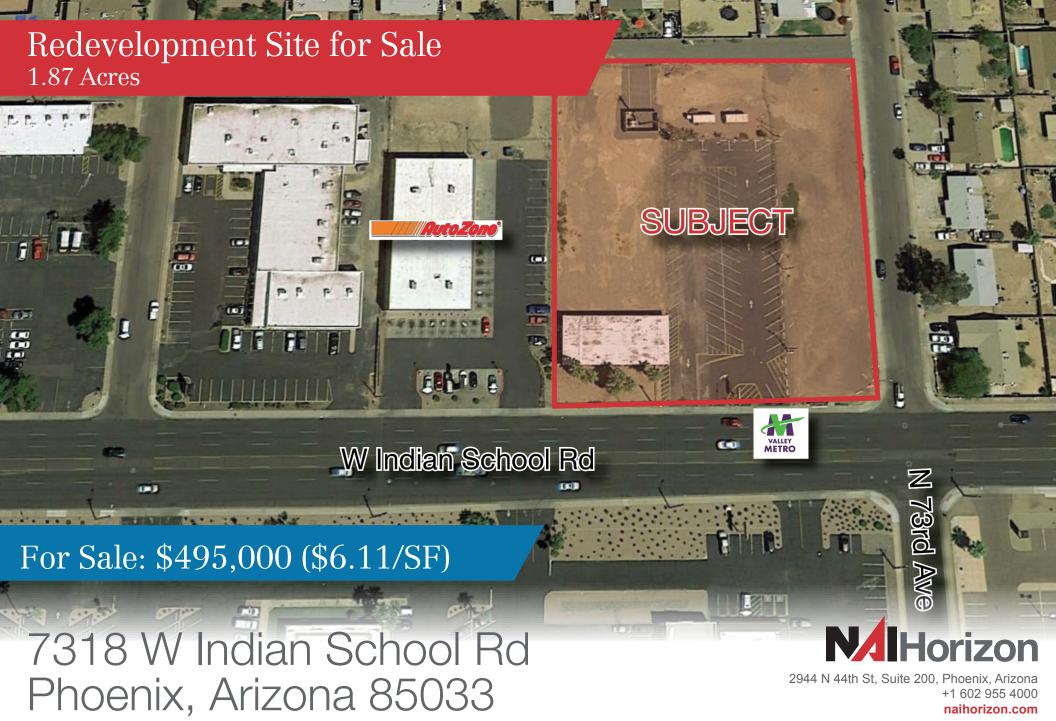

### Redevelopment Site for Sale

#### **Property Features**

- Formerly Rollero Family Roller Skating Center
- Portion of structure remains
- 1.87 acres
- Zoned C-2, City of Phoenix
- Three parcels totaling 81,021 square feet
- Large paved parking area plus additional unpaved land
- Pylon sign
- 2018 property taxes: \$16,936
- Corner parcel with great visibility and access from Indian School Rd and 73rd Ave
- Cell tower operator will retain easment
- Traffic generators in area include: Autozone,
   CVS, Arco, national fast food restaurants