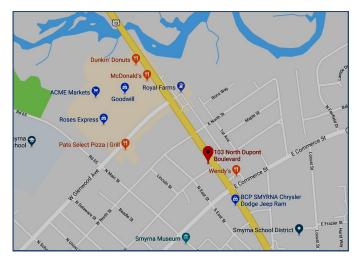

## For Lease

103 N. DuPont Blvd.

Smyrna, DE

## **Property Information**

- $\Rightarrow$  0.42+/- Acre Corner Lot
- $\Rightarrow$  4,748+/- SF Building
- ⇒ Lease Price: \$4,000 per month NNN

For more information contact: