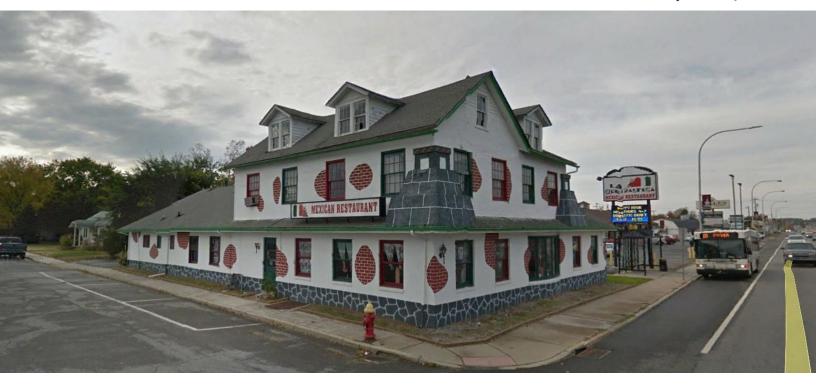

## For Lease

103 N. DuPont Blvd.

Smyrna, DE

## **Property Information**

- $\Rightarrow$  0.42+/- Acre Corner Lot
- $\Rightarrow$  4,748+/- SF Building
- ⇒ Lease Price: \$4,000 per month NNN

For more information contact: