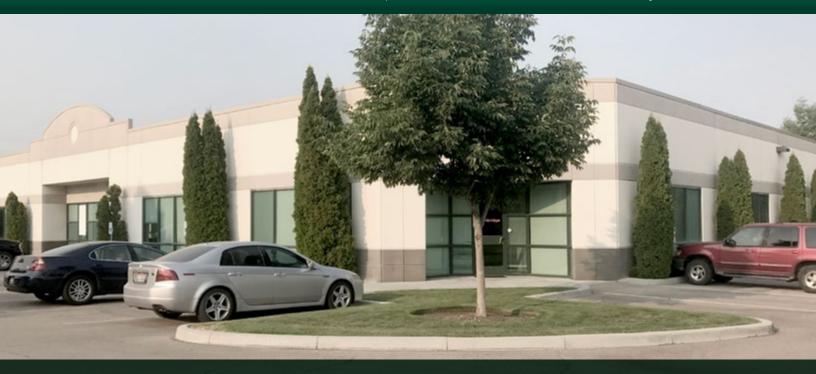

# EMERALD TECH BUILDING 5 FOR LEASE

423 N. ANCESTOR, STE 100

SF AVAILABLE: 2,897 SF

BUILDING SIZE: 15,092 SF

#### PROPERTY HIGHLIGHTS

- Centrally located on the south side of Emerald between Mitchell and Five Mile.
- · Newer Construction.
- Redundant fiber optics.

- Excellent location in the growing W. Boise Emerald corridor.
- · Close to I-84, banks, restaurants, and shopping centers.
- · Ample free on-site parking.
- Ready for immediate occupancy.



2,897 SF
1 SUITE AVAILALBLE



LEASE TERM

3 - 5 Years



ASKING RATE \$12.00/NNN



### **JIM HOSAC**

jim@icrellc.com (208) 922-6681 office (208) 850-8470 cell

# EMERALD TECH BUILDING 5 | 423 ANCESTOR PLACE, BOISE



# EXECUTIVE SUMMARY

Available SF: 2,897 SF

Lease Rate: \$12.00/Annual

Lease Type: NNN

Building Size: 15,092 SF

Building Class: **B** 

Year Built: 2003

Zoning: M-1D

Market: Boise

Cross Streets: **Emerald St &** 

Five Mile Rd



JIM HOSAC

jim@icrellc.com (208) 922-6681 office (208) 850-8470 cell

## EMERALD TECH BUILDING 5 | 423 ANCESTOR PLACE, BOISE





## JIM HOSAC

jim@icrellc.com (208) 922-6681 office (208) 850-8470 cell

## EMERALD TECH BUILDING 5 | 423 ANCESTOR PLACE, BOISE





## JIM HOSAC

jim@icrellc.com (208) 922-6681 office (208) 850-8470 cell