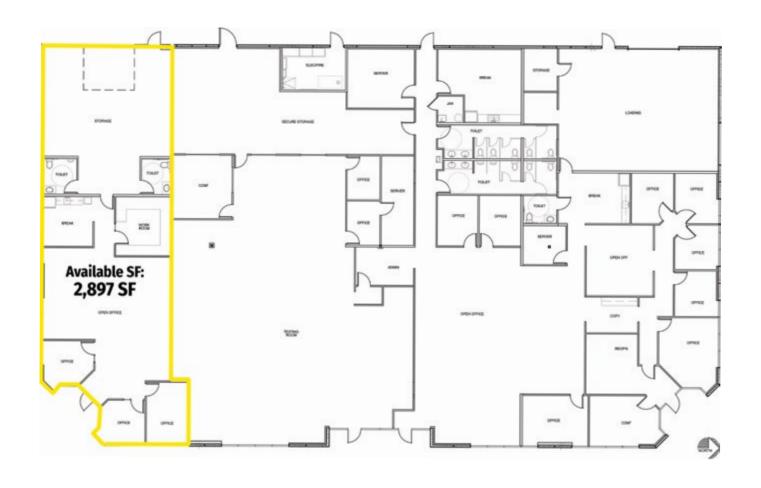

2,897 SF
1 SUITE AVAILALBLE

LEASE TERM

3 - 5 Years

ASKING RATE \$12.00/NNN

# EXECUTIVE SUMMARY

Available SF: 2,897 SF

Lease Rate: \$12.00/Annual

Lease Type: NNN

Building Size: 15,092 SF

Building Class: **B** 

Year Built: 2003

Zoning: M-1D