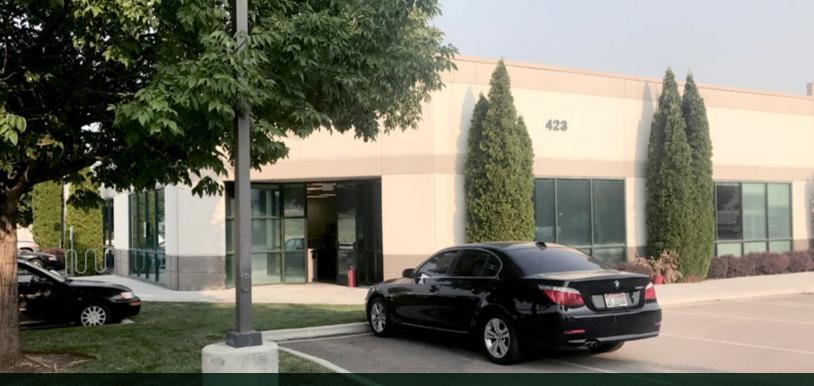

# EMERALD TECH BUILDING 5 FOR LEASE

423 N. ANCESTOR, STE 100

SF AVAILABLE: 2,897 SF

BUILDING SIZE: 15,092 SF

# EMERALD TECH BUILDING 5 | 423 ANCESTOR PLACE, BOISE