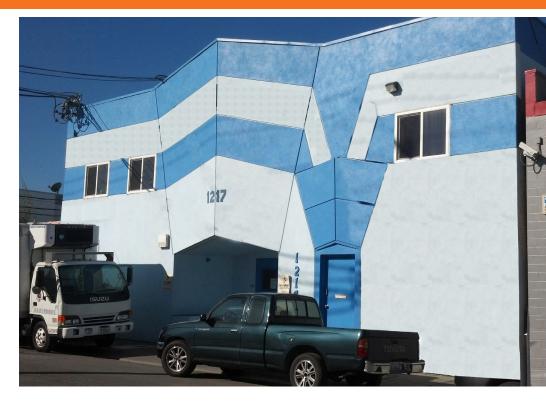

## 1217 Montgomery Avenue

San Bruno, CA

±7,600 SF total building

±2,500 SF of cooler/production area

±2,500 SF of warehouse/dry storage area

±2,600 SF of 2nd floor office

Floor drains

Heavy power