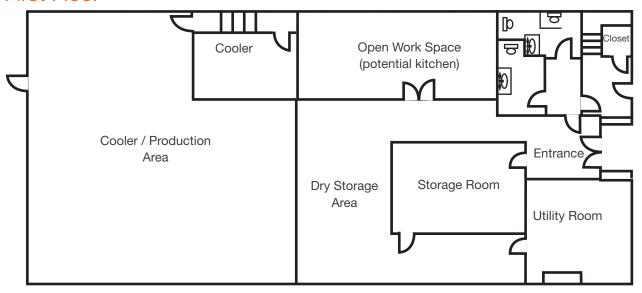

# For Sale/Lease

## 1217 Montgomery Avenue

San Bruno, CA

±7,600 SF total building

±2,500 SF of cooler/production area

±2,500 SF of warehouse/dry storage area

±2,600 SF of 2nd floor office

Floor drains

Heavy power

Ideal proximity to Hwy 101, Hwy 280, and Hwy 380

Close to Downtown SF & SSF produce market

Sale Price: \$1,900,000 Lease Rate: \$1.70 NNN



#### Location



#### Contact

Mike Hironimus 650.769.3514 mikeh@kiddermathews.com LIC #01892386



# For Sale/Lease

# 1217 Montgomery Avenue

## **Photos**









### Contact

Mike Hironimus 650.769.3514 mikeh@kiddermathews.com LIC #01892386

# 1217 Montgomery Avenue

### First Floor



## Second Floor



\*Floorplan not to scale

#### Contact

Mike Hironimus

650.769.3514 mikeh@kiddermathews.com LIC #01892386