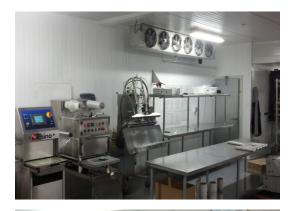

# For Sale/Lease

## 1217 Montgomery Avenue

San Bruno, CA

±7,600 SF total building

±2,500 SF of cooler/production area

±2,500 SF of warehouse/dry storage area

±2,600 SF of 2nd floor office

Floor drains

Heavy power

Ideal proximity to Hwy 101, Hwy 280, and Hwy 380

Close to Downtown SF & SSF produce market

Sale Price: \$1,900,000 Lease Rate: \$1.70 NNN



#### Location



#### Contact

Mike Hironimus 650.769.3514 mikeh@kiddermathews.com LIC #01892386



# For Sale/Lease

# 1217 Montgomery Avenue

## **Photos**









### Contact

Mike Hironimus 650.769.3514 mikeh@kiddermathews.com LIC #01892386

# 1217 Montgomery Avenue

### First Floor



## Second Floor



\*Floorplan not to scale

#### Contact

Mike Hironimus

650.769.3514 mikeh@kiddermathews.com LIC #01892386