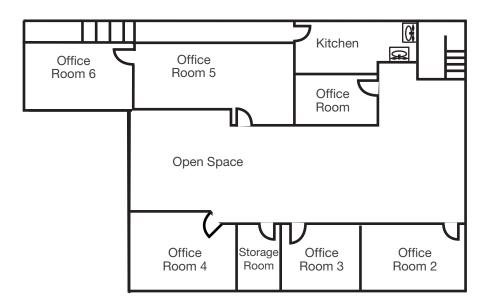

# For Sale/Lease

## 1217 Montgomery Avenue

San Bruno, CA

±7,600 SF total building

±2,500 SF of cooler/production area

±2,500 SF of warehouse/dry storage area

±2,600 SF of 2nd floor office

Floor drains

Heavy power

Ideal proximity to Hwy 101, Hwy 280, and Hwy 380

Close to Downtown SF & SSF produce market

Sale Price: \$1,900,000 Lease Rate: \$1.70 NNN



#### Location



#### Contact

Mike Hironimus 650.769.3514 mikeh@kiddermathews.com LIC #01892386



# For Sale/Lease

# 1217 Montgomery Avenue

## **Photos**









### Contact

Mike Hironimus 650.769.3514 mikeh@kiddermathews.com LIC #01892386

# 1217 Montgomery Avenue

### First Floor



## Second Floor



\*Floorplan not to scale

#### Contact

Mike Hironimus

650.769.3514 mikeh@kiddermathews.com LIC #01892386