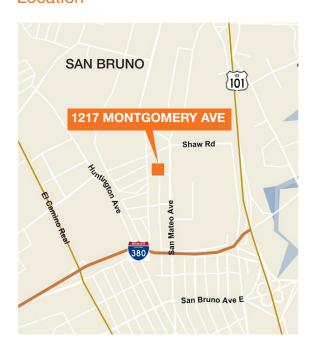

# For Sale/Lease

## 1217 Montgomery Avenue

San Bruno, CA

±7,600 SF total building

±2,500 SF of cooler/production area

±2,500 SF of warehouse/dry storage area

±2,600 SF of 2nd floor office

Floor drains

Heavy power

Ideal proximity to Hwy 101, Hwy 280, and Hwy 380

Close to Downtown SF & SSF produce market

Sale Price: \$1,900,000 Lease Rate: \$1.70 NNN



#### Location



#### Contact

Mike Hironimus 650.769.3514 mikeh@kiddermathews.com LIC #01892386



# For Sale/Lease

# 1217 Montgomery Avenue

## **Photos**









### Contact

Mike Hironimus 650.769.3514 mikeh@kiddermathews.com LIC #01892386

# 1217 Montgomery Avenue

### First Floor



## Second Floor



\*Floorplan not to scale

#### Contact

Mike Hironimus

650.769.3514 mikeh@kiddermathews.com LIC #01892386