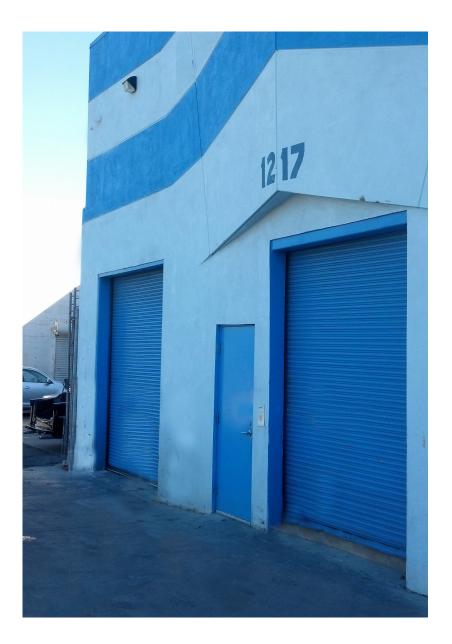

## 1217 Montgomery Avenue

San Bruno, CA

±7,600 SF total building

±2,500 SF of cooler/production area

±2,500 SF of warehouse/dry storage area

±2,600 SF of 2nd floor office

Floor drains

Heavy power

# 1217 Montgomery Avenue