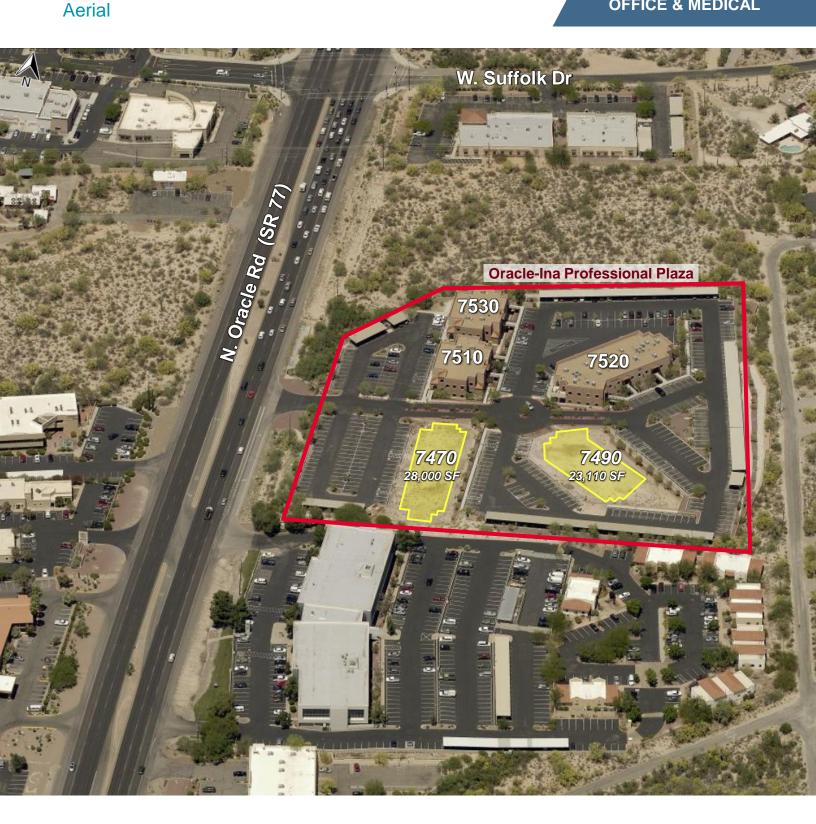

### **Oracle-Ina Professional Plaza**

7510, 7470, 7490 N. Oracle Road Tucson, AZ 85704

| Existing Buildings                | Available                           | Existing                    | Size                | Suite/ Occupied By                                                                                |
|-----------------------------------|-------------------------------------|-----------------------------|---------------------|---------------------------------------------------------------------------------------------------|
| 7510 N. Oracle<br>2nd Floor       | 2,536 SF For Lease                  | Buildings<br>7510 N. Oracle |                     | 100- TMC One                                                                                      |
| 7470 N. Oracle                    | 14,000 SF For Lease                 | 7510 N. Olacie              | 12,000 31           | 202- Allergy Asthma Associates                                                                    |
| 2nd Floor<br>(Under Construction) |                                     | 7520 N. Oracle              | 22,800 SF           | 100- Catalina Pointe Rheumatology<br>200- Southwest Orthopedic Surgery<br>Specialist              |
| PAD (For Sale or Lease)           | Available                           | 7530 N. Oracle              | 12,000 SF           | 100- ProActive Physical Therapy<br>200- Pima Pain Center<br>202- Southwest Hand, Elbow & Shoulder |
| 7490 N. Oracle<br>1st Floor       | <b>23,110 SF Total</b><br>11,451 SF |                             |                     |                                                                                                   |
| 2nd Floor 11,659 SF               | 7470 N. Oracle                      | 14,000 SF                   | 100- Retina Centers |                                                                                                   |