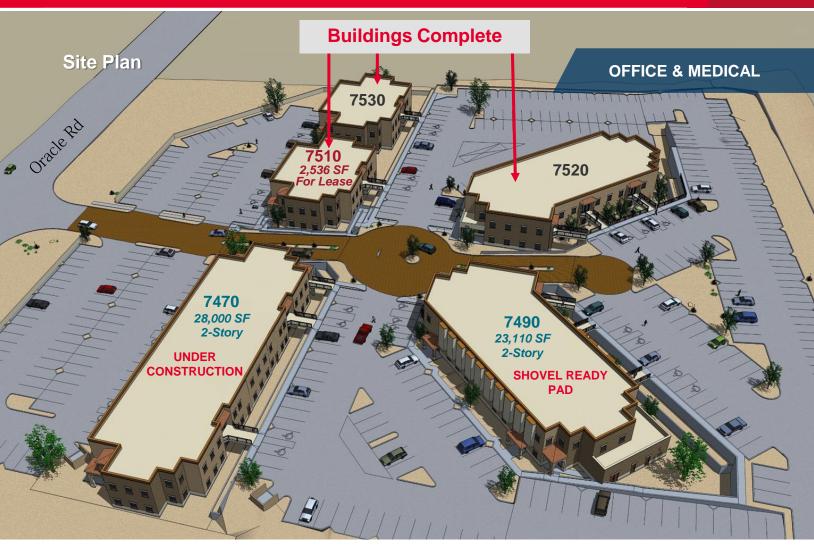

### **Oracle-Ina Professional Plaza**

7510, 7470, 7490 N. Oracle Road Tucson, AZ 85704

| Existing Buildings                | Available                           | Existing                    | Size                | Suite/ Occupied By                                                                                |
|-----------------------------------|-------------------------------------|-----------------------------|---------------------|---------------------------------------------------------------------------------------------------|
| 7510 N. Oracle<br>2nd Floor       | 2,536 SF For Lease                  | Buildings<br>7510 N. Oracle |                     | 100- TMC One                                                                                      |
| 7470 N. Oracle                    | 14,000 SF For Lease                 | 7510 N. Olacie              | 12,000 31           | 202- Allergy Asthma Associates                                                                    |
| 2nd Floor<br>(Under Construction) |                                     | 7520 N. Oracle              | 22,800 SF           | 100- Catalina Pointe Rheumatology<br>200- Southwest Orthopedic Surgery<br>Specialist              |
| PAD (For Sale or Lease)           | Available                           | 7530 N. Oracle              | 12,000 SF           | 100- ProActive Physical Therapy<br>200- Pima Pain Center<br>202- Southwest Hand, Elbow & Shoulder |
| 7490 N. Oracle<br>1st Floor       | <b>23,110 SF Total</b><br>11,451 SF |                             |                     |                                                                                                   |
| 2nd Floor 11,659 SF               | 7470 N. Oracle                      | 14,000 SF                   | 100- Retina Centers |                                                                                                   |