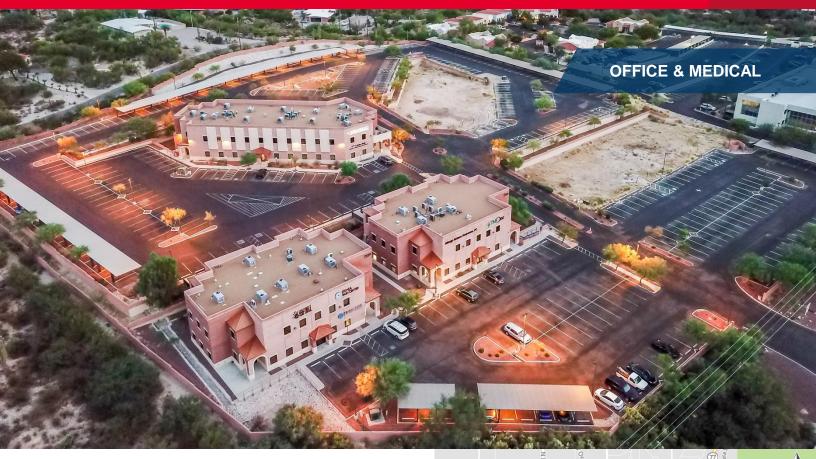

### FOR SALE OR LEASE **Oracle-Ina Professional Plaza** 7510, 7470, 7490 N. Oracle Road

Tucson, AZ 85704

#### **Property Highlights**

- · Six buildings, 93,600 SF total
- · High quality design and construction
- · Space can be designed specifically for requirement
- Abundant at-door parking for all floors 1 Space per 200 SF
- · Covered parking available
- · Zoning, Pima County TR