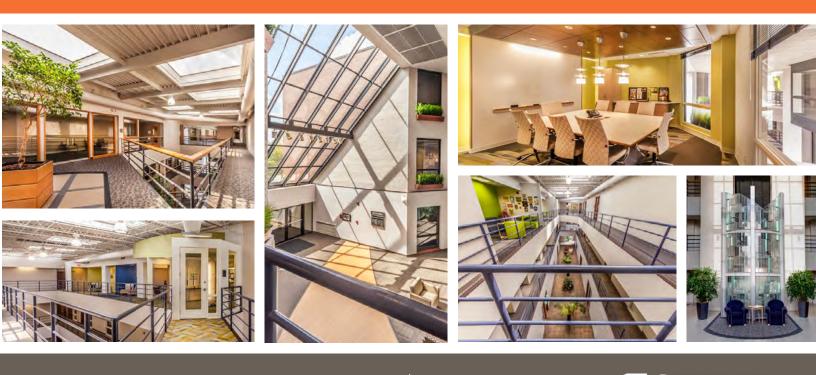

## PROPERTY HIGHLIGHTS

- » 130,726 Total Rentable Square Feet
- » Two, Three-Story Buildings
- » 40 Seat Building Conference Room
- » 4.5/1,000 Parking Ratio
- » Immediate Access to I-465
- » 653 6,876 SF Available
- » \$19.00/SF Full Service

#### CLOSE TO IT ALL