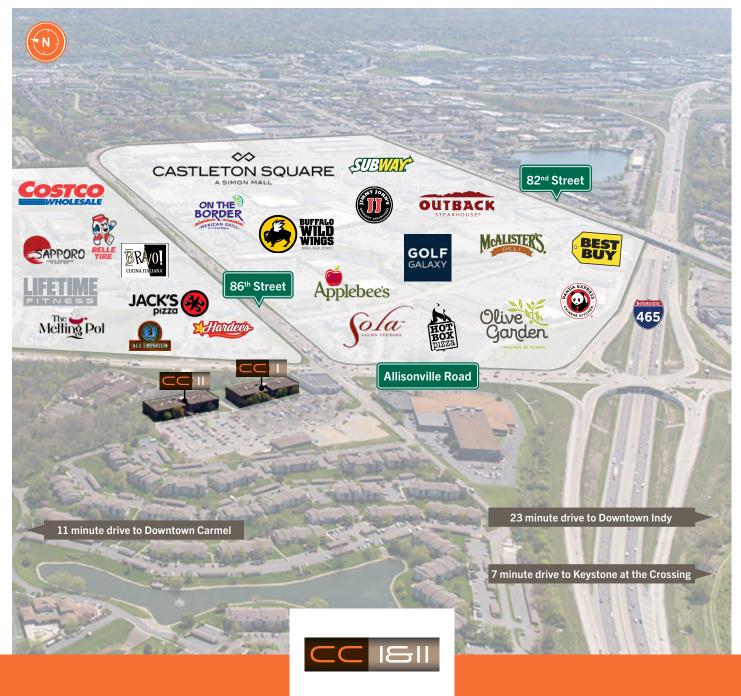

# 8604 & 8606 Allisonville Road Indianapolis, IN



11

CUSHMAN & WAKEFIELD

S

Office Space For Lease





## PROPERTY HIGHLIGHTS

- » 130,726 Total Rentable Square Feet
- » Two, Three-Story Buildings
- » 40 Seat Building Conference Room
- » 4.5/1,000 Parking Ratio
- » Immediate Access to I-465
- » 653 6,876 SF Available
- » \$19.00/SF Full Service

#### AREA DEMOGRAPHICS

Within a 5 mile radius

- » Population: 173,809
- » Median Household Income: \$82,310
- » Number of Households: 77,923
- » Total Number of Businesses: 13,018





#### CLOSE TO IT ALL



## LEASING CONTACTS

Bennett Williams Director +1 317 639 0442 bennett.williams@cushwake.com Megan Cuvelier Senior Associate +1 317 352 5422 megan.cuvelier@cushwake.com

One American Square, Suite 1800 Indianapolis, IN 46282 | Main: +1 317 634 6363 cushmanwakefield.com



Cushman & Wakefield Copyright 2022. No warranty or representation, express or implied, is made to the accuracy or completeness of the information contained herein, and same is submitted subject to errors, omissions, change of price, rental or other conditions, withdrawal without notice, and to any special listing conditions imposed by the property owner(s). As applicable, we make no representation as to the condition of the property (or properties) in