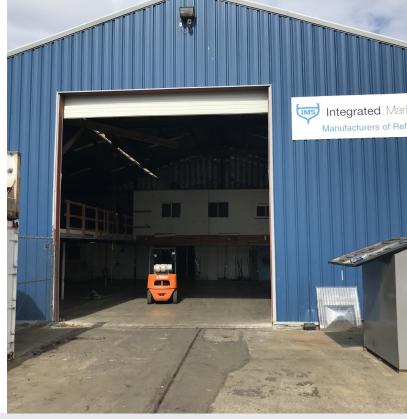

## **Property Highlights**

- 11,000 SF
- Convenient central Ballard location
- 3 oversize grade level doors
- · Heavy 3 phase power
- · Water access possible for boats
- \$1.15 PSF per month, NNN

Partner | 425.586.5638 Senior Associate | 425.586.5630 jvernon@nai-psp.com hswenson@nai-psp.com