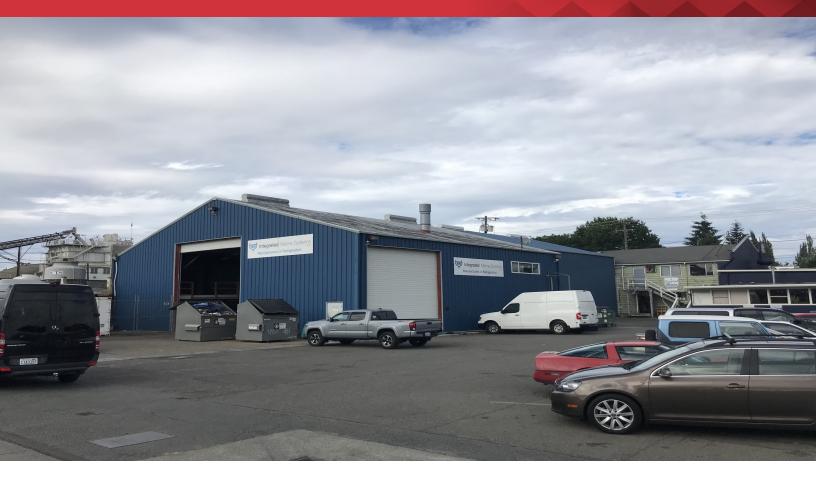

## 5109 Shilshole Ave NW

Seattle, Washington 98107

## **Property Highlights**

- 11,000 SF
- Convenient central Ballard location
- 3 oversize grade level doors
- · Heavy 3 phase power
- · Water access possible for boats
- \$1.15 PSF per month, NNN

Partner | 425.586.5638 Senior Associate | 425.586.5630 jvernon@nai-psp.com hswenson@nai-psp.com