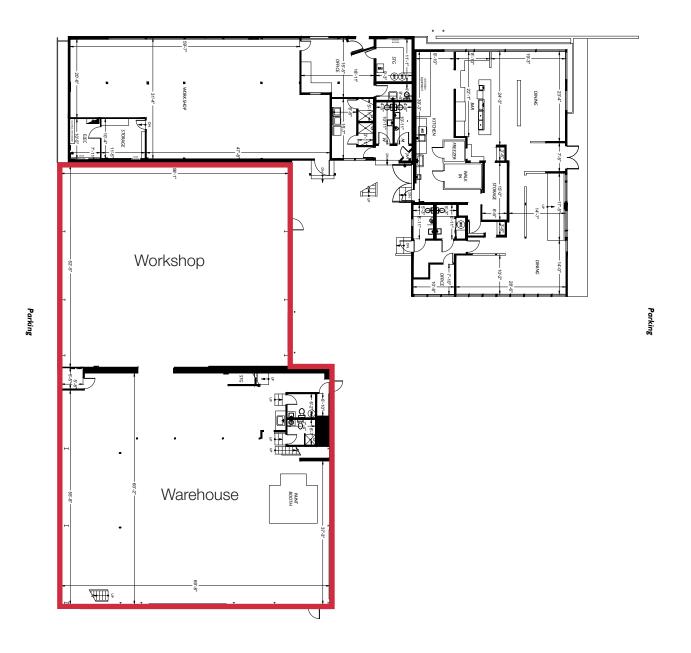

## **Property Highlights**

- 11,000 SF
- Convenient central Ballard location
- 3 oversize grade level doors
- · Heavy 3 phase power
- · Water access possible for boats
- \$1.15 PSF per month, NNN

Partner | 425.586.5638 Senior Associate | 425.586.5630 jvernon@nai-psp.com hswenson@nai-psp.com