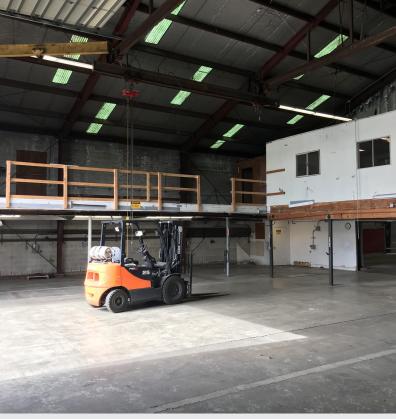

## **Property Highlights**

- 11,000 SF
- Convenient central Ballard location
- 3 oversize grade level doors
- · Heavy 3 phase power
- · Water access possible for boats
- \$1.15 PSF per month, NNN

Partner | 425.586.5638 Senior Associate | 425.586.5630 jvernon@nai-psp.com hswenson@nai-psp.com