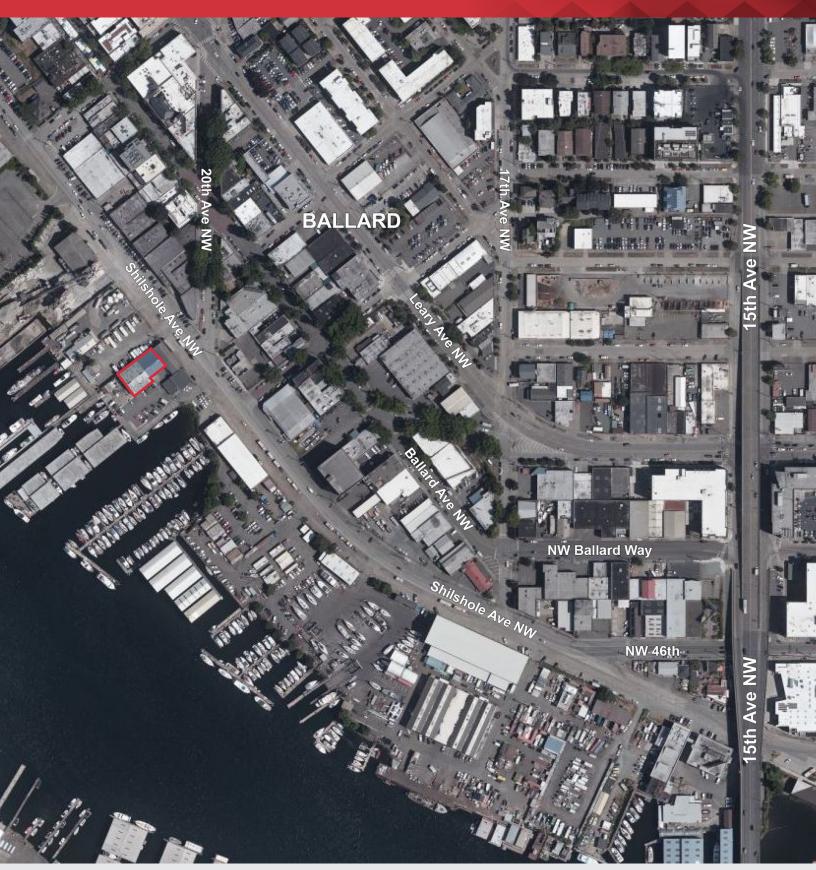

## 5109 Shilshole Ave NW

Seattle, Washington 98107

## **Property Highlights**

- 11,000 SF
- Convenient central Ballard location
- 3 oversize grade level doors
- · Heavy 3 phase power
- · Water access possible for boats
- \$1.15 PSF per month, NNN

















Partner | 425.586.5638 Senior Associate | 425.586.5630 jvernon@nai-psp.com hswenson@nai-psp.com

















## **Hans Swenson**

Partner | 425.586.5638 Senior Associate | 425.586.5630

jvernon@nai-psp.com hswenson@nai-psp.com















Docks Salmon Bay













| POPULATION           | 1 MILE    | 2 MILES   | 3 MILES   |
|----------------------|-----------|-----------|-----------|
| Total Population     | 21,730    | 82,052    | 159,349   |
| Average age          | 35.8      | 36.6      | 37.5      |
| Average age (Male)   | 35.3      | 36.5      | 37.6      |
| Average age (Female) | 36.5      | 36.8      | 37.4      |
| HOUSEHOLDS & INCOME  | 1 MILE    | 2 MILES   | 3 MILES   |
| Total households     | 11,868    | 40,097    | 78,203    |
| # of persons per HH  | 1.8