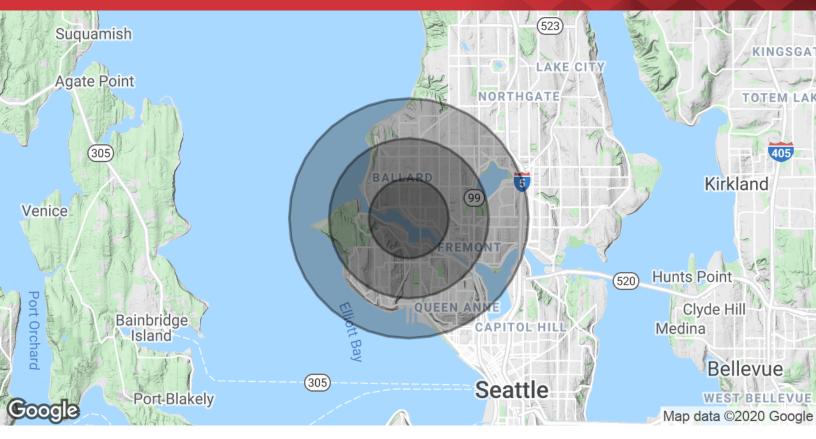

## **Hans Swenson**

Partner | 425.586.5638 Senior Associate | 425.586.5630

jvernon@nai-psp.com hswenson@nai-psp.com

Docks Salmon Bay

| POPULATION           | 1 MILE    | 2 MILES   | 3 MILES   |
|----------------------|-----------|-----------|-----------|
| Total Population     | 21,730    | 82,052    | 159,349   |
| Average age          | 35.8      | 36.6      | 37.5      |
| Average age (Male)   | 35.3      | 36.5      | 37.6      |
| Average age (Female) | 36.5      | 36.8      | 37.4      |
| HOUSEHOLDS & INCOME  | 1 MILE    | 2 MILES   | 3 MILES   |
| Total households     | 11,868    | 40,097    | 78,203    |
| # of persons per HH  | 1.8       | 2.0       | 2.0       |
| Average HH income    | \$74,673  | \$87,667  | \$92,074  |
| Average house value  | \$459,961 | \$536,425 | \$578,555 |
|                      |           |           |           |