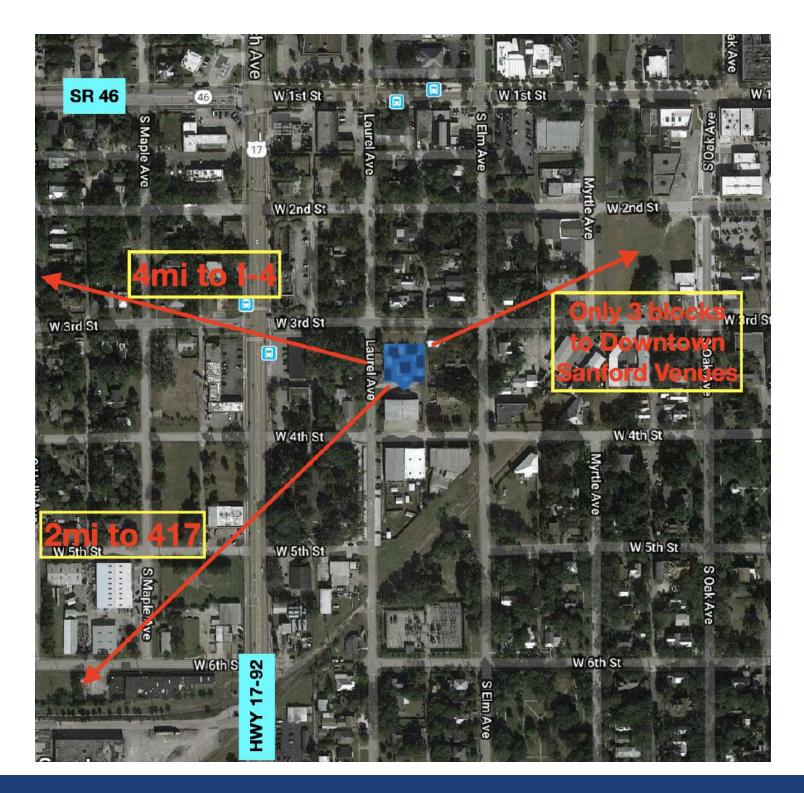

#### **OFFERING SUMMARY**

| Lease Rate:                           | \$8.00 NNN |
|---------------------------------------|------------|
| Building Size:                        | 6,600 SF   |
| Convenient access to Downtown Sanford |            |

#### **PROPERTY OVERVIEW**

Rare Free-Standing Downtown Sanford warehouse.

Industrial Zoning. Great clear height.

3 phase power - heavy amperage. 4 roll up's with 2 offices.

Very low operating expenses of \$1.22 psf.