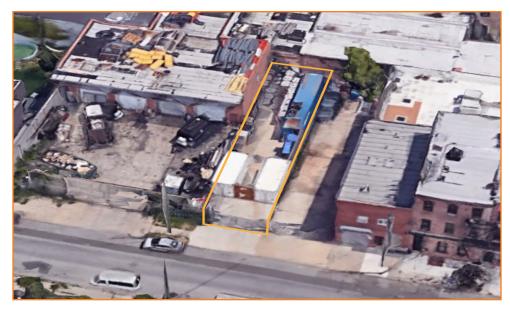

## 2,500 SQ. FT. PAVED & FENCED LAND FOR SALE LOCATED IN RED HOOK

### **FEATURES:**

- 2,500 Sq. Ft. Land
- Lot Dimensions: 25' x 100'
- Fenced & Paved
- FAR: 1
- Opportunity Zone

#### Transportation: B57 & B61 (Dwight St / Van Dyke St) F G Smith-9<sup>th</sup> Street

|                                                          | ١Y   |
|----------------------------------------------------------|------|
| R.E. TAXES: \$5,850.00 / YEAR BLOCK: 599 LOT: 31 ZONING: | M1-1 |