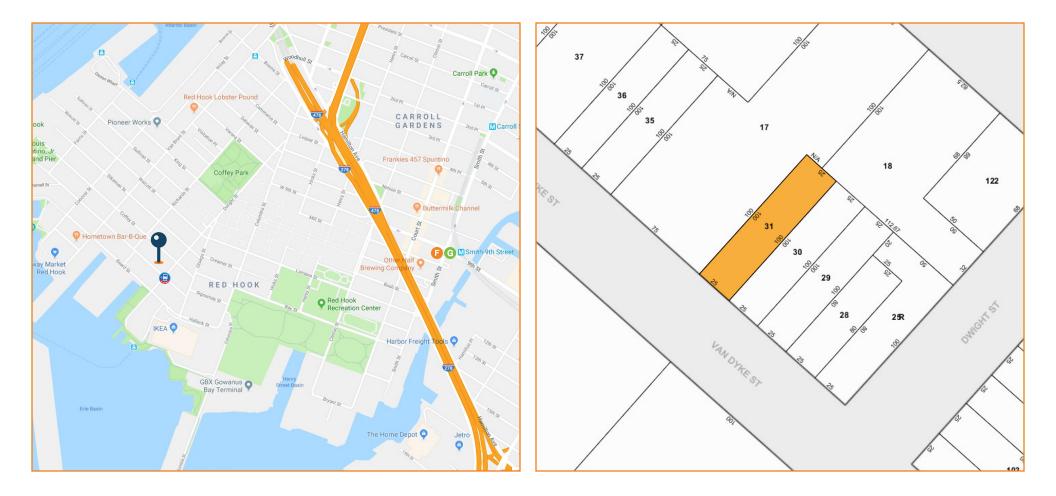

#### Transportation: B57 & B61 (Dwight St / Van Dyke St) F G Smith-9<sup>th</sup> Street

|                                                          | ١Y   |
|----------------------------------------------------------|------|
| R.E. TAXES: \$5,850.00 / YEAR BLOCK: 599 LOT: 31 ZONING: | M1-1 |