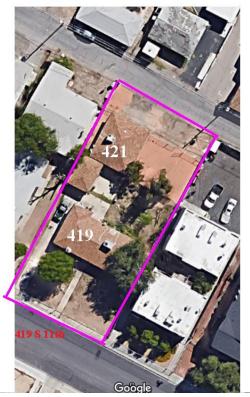

Easy access to I-15 via Charleston Blvd. and I-95 via

Eastern Ave.

Highway Access:

• Qualified Opportunity Zone Huge Tax Savings Develop am 8-Plex, \* Reduced price on 1/4 acre downtown. APN: 139-34-811-032, • Downtown Redevelopment District, Downtown Centennial Redevelopment Plan., • May qualify for \$25,000 and \$50,000 redevelopment City rebates. See attached., • Could develop condos or apartments with a drive-thru to back alley for easy access. , • Can tear down existing structures and develop into a multi-level 8-plex for multi-family use with garage parking. See attached sample plans., • Perfect opportunity for contractors, developers, and investors in downtown., • Walk to City Hall, Courthouses, and Zappos., • Front home #421 S. 11th at 1,371' sq ft and a 280' sq ft garage, rented \$852 a month., • Rear home #419 S. 11th at 794' sq ft rented \$500 per month,, • Drive-thru access from two sides: 11th Stand the extra-wide rear alley, • City of Las Vegas zoned R-4 Apartment Residential District, • Land use: R-4 Residential Apartment 110 - Multi-Family Residence (condos/apartments), • Major cross-streets: S. Maryland Pkwy, E. Clark Ave., E. Lewis Ave., • Easy access to I-15 via Charleston Blvd. and I-95 via Eastern Ave.. • Do not disturb the existing residential tenants., •Can sell as is or custom build to suit, •Owner is also Broker and developer