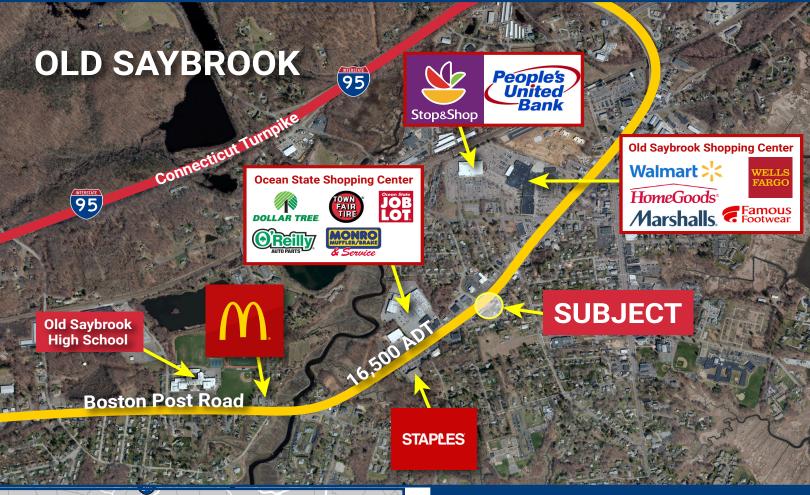

#### **Property Profile:**

**Total Space Available:** 5,200 SF

Rental Rate: \$3,000 / month

Traffic Count: 16,500 ADT / day

Frontage: 300 FT

No. Parking Spaces: 18

Date Available: November 2018

Year Built: 1960